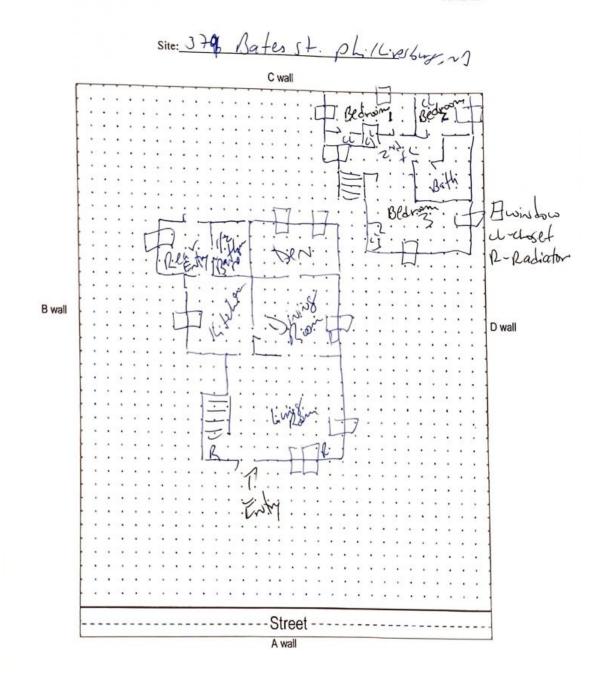

# Floor Plan(s)

181 US Hwy 46 Mine Hill, NJ 07803 (908) 654-8068 (800) 783-0567 Fax (908) 654-8069 www.lewenvironmental.com

### Floor 1

Lew Environmental Services - 379 Bates Street -Visual Inspection Prepared By: LEW Environmental Services, LLC 10/31/2024

It is hereby certified that a lead based paint visual inspection and/or dust wipe sampling has been performed in accordance with the protocols referenced in N.J.A.C. 5:17, and the results of which indicate that no lead-based paint hazards have been found in the dwelling unit listed below. It shall be the owner's responsibility to perform any required on-going evaluation and maintenance to ensure that the dwelling unit remain in a Lead - Safe condition. PURSUANT TO P.L.2003, c.311 (C.52:27D-437.1 et. seq.)