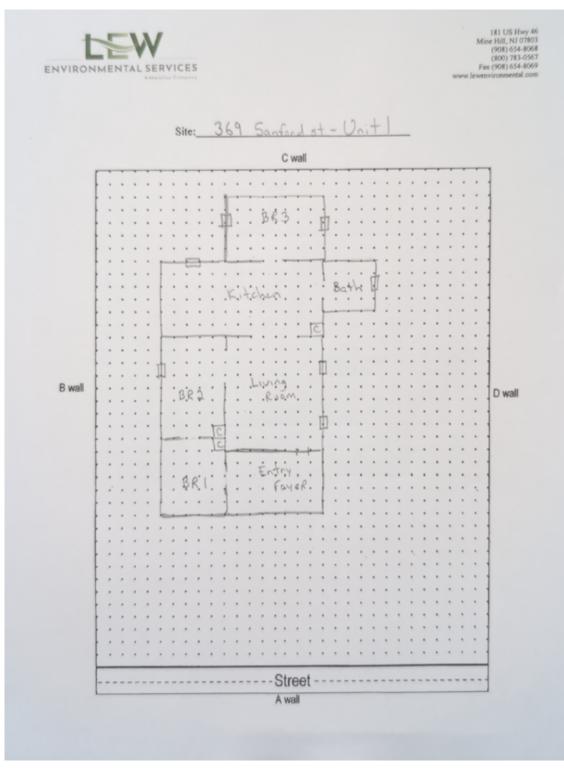

# Floor Plan(s)

### Floor 1

Lew Environmental Services - 369 Sandford St Unit:1 -Visual Inspection Prepared By: LEW Environmental Services, LLC 06/11/2024

It is hereby certified that a lead based paint visual inspection and/or dust wipe sampling has been performed in accordance with the protocols referenced in N.J.A.C. 5:17, and the results of which indicate that no lead-based paint hazards have been found in the dwelling unit listed below. It shall be the owner's responsibility to perform any required on-going evaluation and maintenance to ensure that the dwelling unit remain in a Lead - Safe condition. PURSUANT TO P.L.2003, c.311 (C.52:27D-437.1 et. seq.)