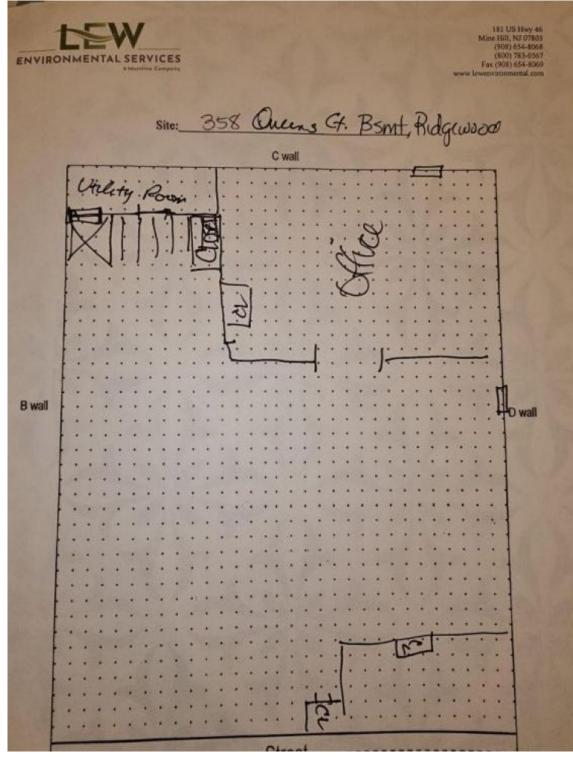

Floor 3

Lew Environmental Services - 358 Queens Court -Visual Inspection Prepared By: LEW Environmental Services, LLC 09/27/2024

It is hereby certified that a lead based paint visual inspection and/or dust wipe sampling has been performed in accordance with the protocols referenced in N.J.A.C. 5:17, and the results of which indicate that no lead-based paint hazards have been found in the dwelling unit listed below. It shall be the owner's responsibility to perform any required on-going evaluation and maintenance to ensure that the dwelling unit remain in a Lead - Safe condition. PURSUANT TO P.L.2003, c.311 (C.52:27D-437.1 et. seq.)