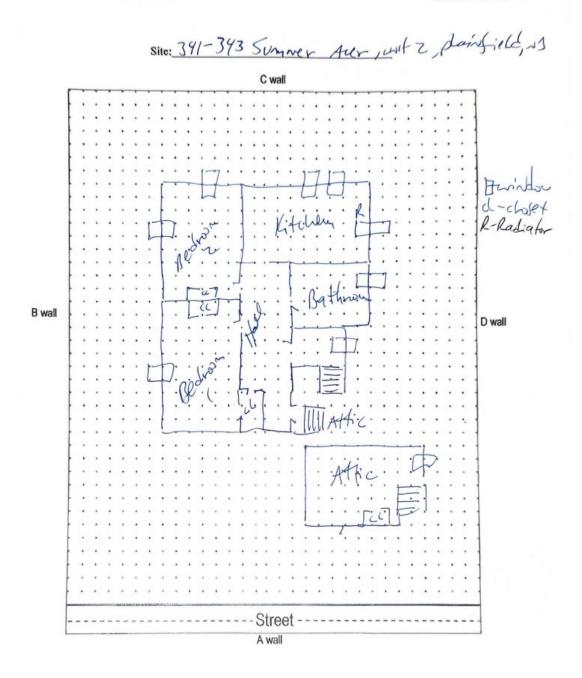

# Floor Plan(s)

181 US Hwy 46 Mine Hill, NJ 07803 (908) 654-8068 (800) 783-0567 Fax (908) 654-8069 usaw levensyonmerful com

#### Floor 1

Lew Environmental Services - 341-43 Sumner Ave Unit:2 -Visual Inspection Prepared By: LEW Environmental Services, LLC 09/27/2024

It is hereby certified that a lead based paint visual inspection and/or dust wipe sampling has been performed in accordance with the protocols referenced in N.J.A.C. 5:17, and the results of which indicate that no lead-based paint hazards have been found in the dwelling unit listed below. It shall be the owner's responsibility to perform any required on-going evaluation and maintenance to ensure that the dwelling unit remain in a Lead - Safe condition. PURSUANT TO P.L.2003, c.311 (C.52:27D-437.1 et. seq.)