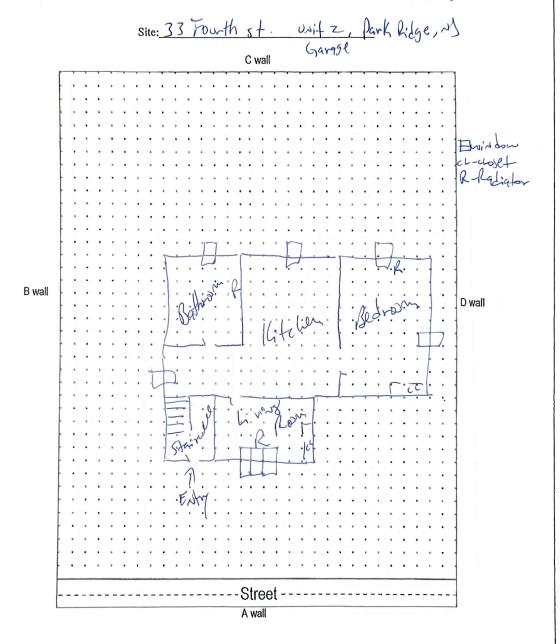

# Floor Plan(s)

181 Route 46 Mine Hill, NJ 07803 (908)654-8068 (800)783-0567 Fax (908)654-8069 www.lewcorp.com

Floor 1

Lew Environmental Services - 33 Fourth Street Unit:garage -Visual Inspection Prepared By: LEW Environmental Services, LLC 07/03/2024