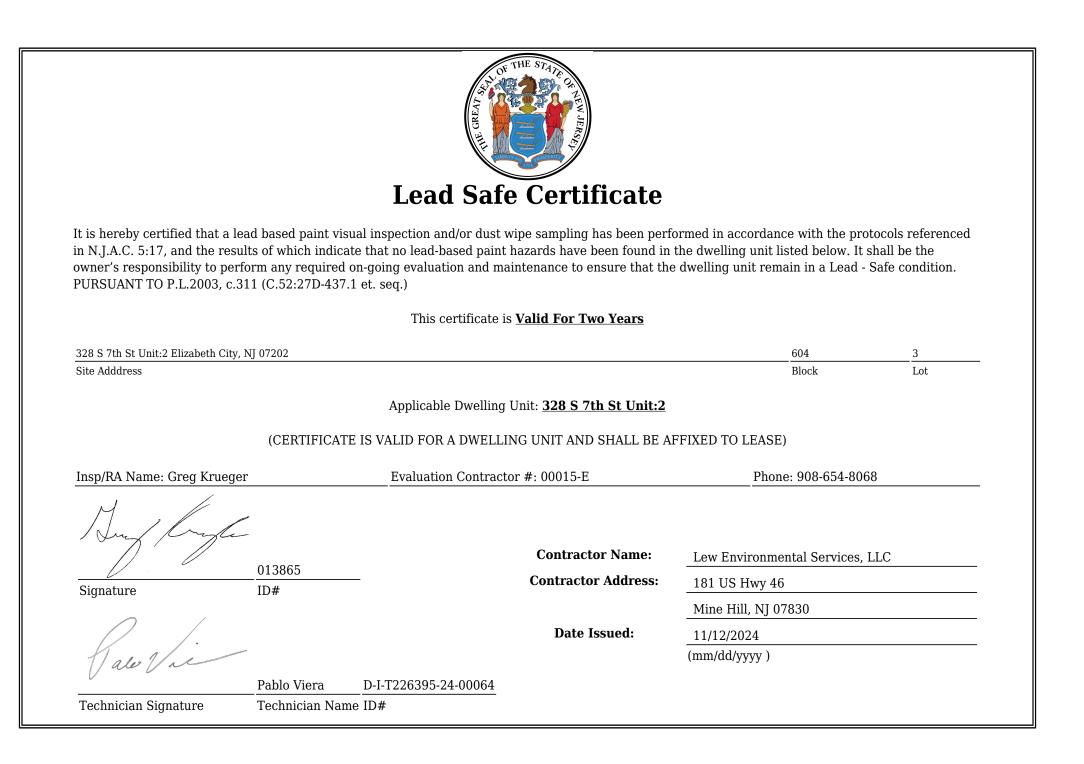

**All dust wipes tested are not considered actionable for lead dust.** Attached you will find the NJ Lead Safe Certificate. On 9/12/24, Governor Murphy signed bill S-3368 that extends the validity of the lead safe certificate to three years. The property may still contain lead painted components and lead dust re-accumulation is possible.