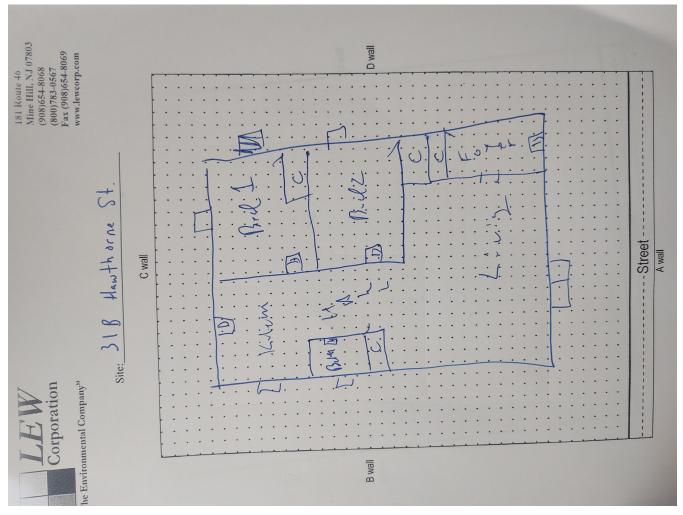

## Floor Plan(s)

Floor 1

Lew Environmental Services - 31 Hawthorne St Unit:B -Visual Inspection Prepared By: LEW Environmental Services, LLC 12/21/2023

It is hereby certified that a lead based paint visual inspection and/or dust wipe sampling has been performed in accordance with the protocols referenced in N.J.A.C. 5:17, and the results of which indicate that no lead-based paint hazards have been found in the dwelling unit listed below. It shall be the owner's responsibility to perform any required on-going evaluation and maintenance to ensure that the dwelling unit remain in a Lead - Safe condition. PURSUANT TO P.L.2003, c.311 (C.52:27D-437.1 et. seq.)