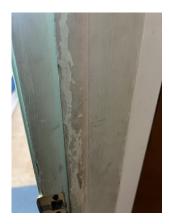

Deteriorated paint, chips or dust from painting activities and paint residue on floors were observed on the following components/surfaces.

| Room         | Component   | Hazard             |
|--------------|-------------|--------------------|
| Bedroom 1    | Door Casing | Deteriorated Paint |
| Bedroom 1    | Door Casing | Deteriorated Paint |
| Bedroom 2    | Door Casing | Deteriorated Paint |
| Kitchen      | Baseboard   | Deteriorated Paint |
| Stairwell 1  | Wall        | Deteriorated Paint |
| Storage Room | Pipe        | Deteriorated Paint |

## **Hazard Photos**

Paint

Hazard: Bedroom 2 | Door Casing | Deteriorated Hazard: Kitchen | Baseboard | Deteriorated Paint Paint

Hazard: Stairwell 1 | Wall | Deteriorated Paint Hazard: Storage Room | Pipe | Deteriorated Paint