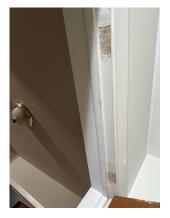

Deteriorated paint, chips or dust from painting activities and paint residue on floors were observed on the following components/surfaces.

| Room         | Component   | Hazard             |
|--------------|-------------|--------------------|
| Bedroom 1    | Door Casing | Deteriorated Paint |
| Bedroom 1    | Door Casing | Deteriorated Paint |
| Bedroom 2    | Door Casing | Deteriorated Paint |
| Kitchen      | Baseboard   | Deteriorated Paint |
| Stairwell 1  | Wall        | Deteriorated Paint |
| Storage Room | Pipe        | Deteriorated Paint |

## **Hazard Photos**

Paint

Hazard: Bedroom 2 | Door Casing | Deteriorated Hazard: Kitchen | Baseboard | Deteriorated Paint Paint

Hazard: Stairwell 1 | Wall | Deteriorated Paint Hazard: Storage Room | Pipe | Deteriorated Paint