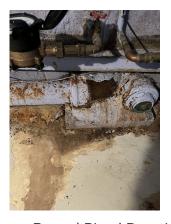

Deteriorated paint, chips or dust from painting activities and paint residue on floors were observed on the following components/surfaces.

| Room         | Component   | Hazard             |
|--------------|-------------|--------------------|
| Bedroom 1    | Door Casing | Deteriorated Paint |
| Bedroom 1    | Door Casing | Deteriorated Paint |
| Bedroom 2    | Door Casing | Deteriorated Paint |
| Kitchen      | Baseboard   | Deteriorated Paint |
| Stairwell 1  | Wall        | Deteriorated Paint |
| Storage Room | Pipe        | Deteriorated Paint |

## **Hazard Photos**

Paint

Hazard: Bedroom 2 | Door Casing | Deteriorated Hazard: Kitchen | Baseboard | Deteriorated Paint Paint

Hazard: Stairwell 1 | Wall | Deteriorated Paint Hazard: Storage Room | Pipe | Deteriorated Paint