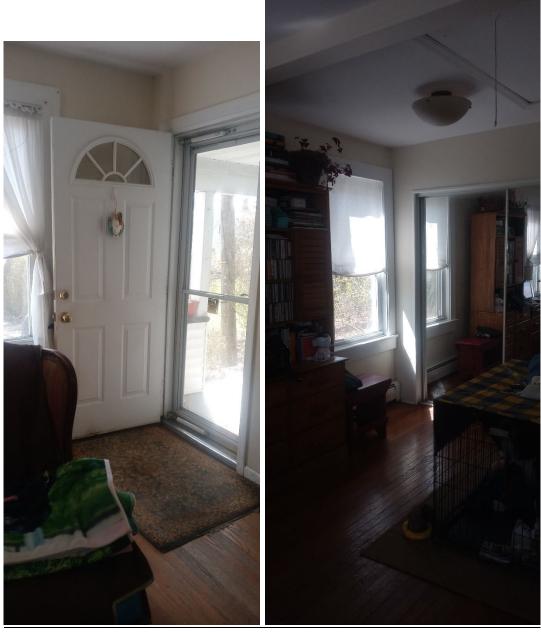

E) performed a visual paint condition assessment for the presence of deteriorated paint, chips or dust from painting activities and paint residue on floors at 170 Grove Avenue, Apt. C, Verona, NJ 07044, (the "property") in compliance with NJAC 5:28A. Only the dwelling and common area interiors were included. Exteriors were not part of the assessment. The visual assessment followed the protocols found in HUD's Visual Assessment Training course.

No deteriorated paint, chips or dust from painting activities and paint residue on floors were observed in the unit. The Lead Safe Certificate is Attached.

Respectfully submitted,

Gerani Heredia

Yerani Heredia Risk Assessor, NJDOH ID# R001913

Encl: Lead Safe Certificate, Photographs, Floor Plan Order# 29877



# Photographs



<u>Kitchen</u>





Studio





Bathroom



# <u>Floor Plan</u>





# Lead - SAFE CERTIFICATE

It is hereby certified that a lead based paint visual inspection and/or dust wipe sampling has been performed in accordance with the protocols referenced in N.J.A.C. 5:17, and the results of which indicate that no lead-based paint hazards have been found in the dwelling unit listed below. It shall be the owner's responsibility to perform any required on-going evaluation and maintenance to ensure that the dwelling unit remain in a *Lead - Safe* condition. PURSUANT TO P.L.2003, c.311 (C.52:27D-437.1 et. seq.)

#### This certificate is VALID FOR TWO YEARS.

| 170 Grove Avenue, Verona, NJ 07044 | 1403  | 91  |
|------------------------------------|-------|-----|
| Site Address                       | Block | Lot |

A