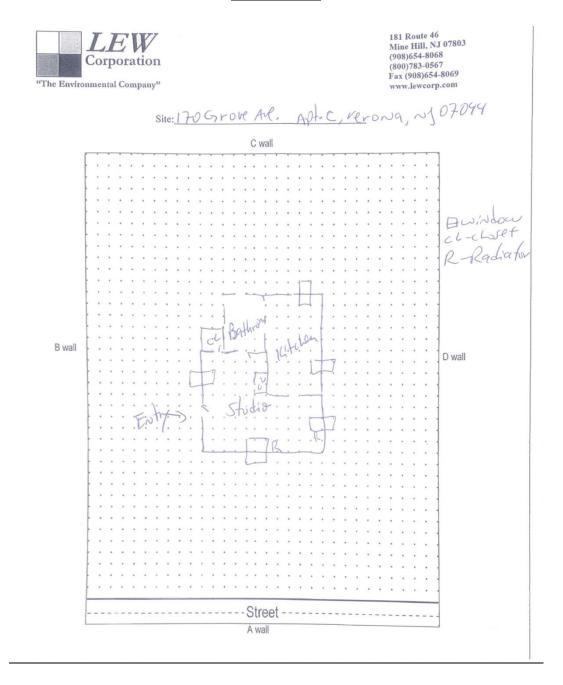

t for the presence of deteriorated paint, chips or dust from painting activities and paint residue on floors at 170 Grove Avenue, Apt. C, Verona, NJ 07044, (the "property") in compliance with NJAC 5:28A. Only the dwelling and common area interiors were included. Exteriors were not part of the assessment. The visual assessment followed the protocols found in HUD's Visual Assessment Training course.

No deteriorated paint, chips or dust from painting activities and paint residue on floors were observed in the unit. The Lead Safe Certificate is Attached.

Respectfully submitted,

Gerani Heredia

Yerani Heredia Risk Assessor, NJDOH ID# R001913

Encl: Lead Safe Certificate, Photographs, Floor Plan Order# 29877



# Photographs



<u>Kitchen</u>





Studio





Bathroom



# <u>Floor Plan</u>





# Lead - SAFE CERTIFICATE

It is hereby certified that a lead based paint visual inspection and/or dust wipe sampling has been performed in accordance with the protocols referenced in N.J.A.C. 5:17, and the results of which indicate that no lead-based paint hazards have been found in the dwelling unit listed below. It shall be the owner's responsibility to perform any required on-going evaluation and maintenance to ensure that the dwelling unit remain in a *Lead - Safe* condition. PURSUANT TO P.L.2003, c.311 (C.52:27D-437.1 et. seq.)

#### This certificate is VALID FOR TWO YEARS.

| 170 Grove Avenue, Verona, NJ 07044 | 1403  | 91  |
|------------------------------------|-------|-----|
| Site Address                       | Block | Lot |

Applicable Dwelling Unit: <u>Apt. C</u> (CERTIFI