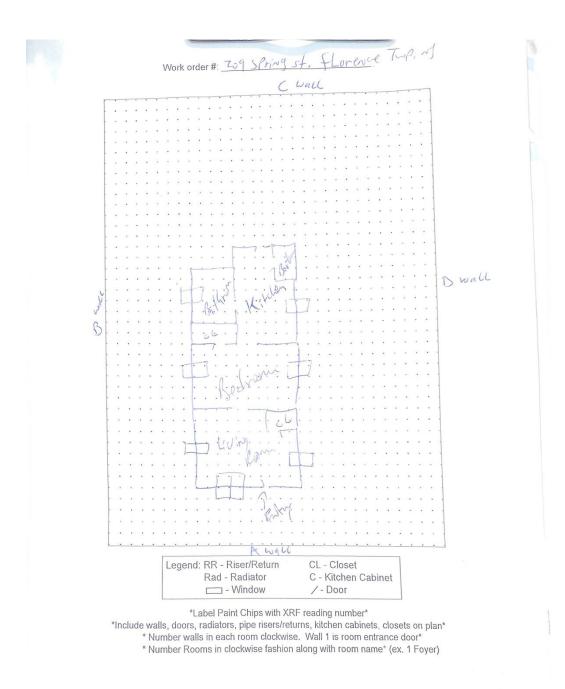

## Floor Plan

Helen Betancourt - 209 Spring St, Florence Twp, NJ, 08518 -Dust Wipes Prepared By: LEW Environmental Services, LLC C:\Users\yheredia\Desktop\Helen Betancourt\_209 Spring St, Florence Twp, NJ, 08518\_Lead NJ Law Dust Wipe Only \_20240308.docx 3/8/24