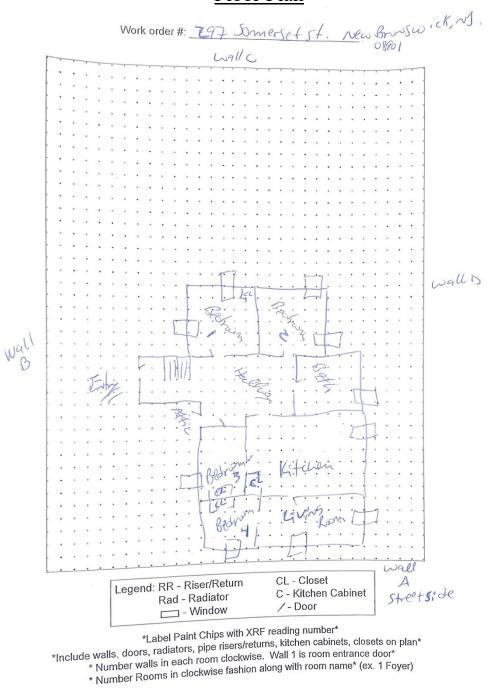

## Floor Plan

Danielle Diaz - 297 Somerset St, New Brunswick, NJ, 08901 - Dust Wipes Prepared By: LEW Environmental Services, LLC C:\Users\yheredia\Desktop\Danielle Diaz\_297 Somerset St, New Brunswick, NJ, 08901\_Lead NJ Law Dust Wipe Only\_20240311.docx 3/11/24