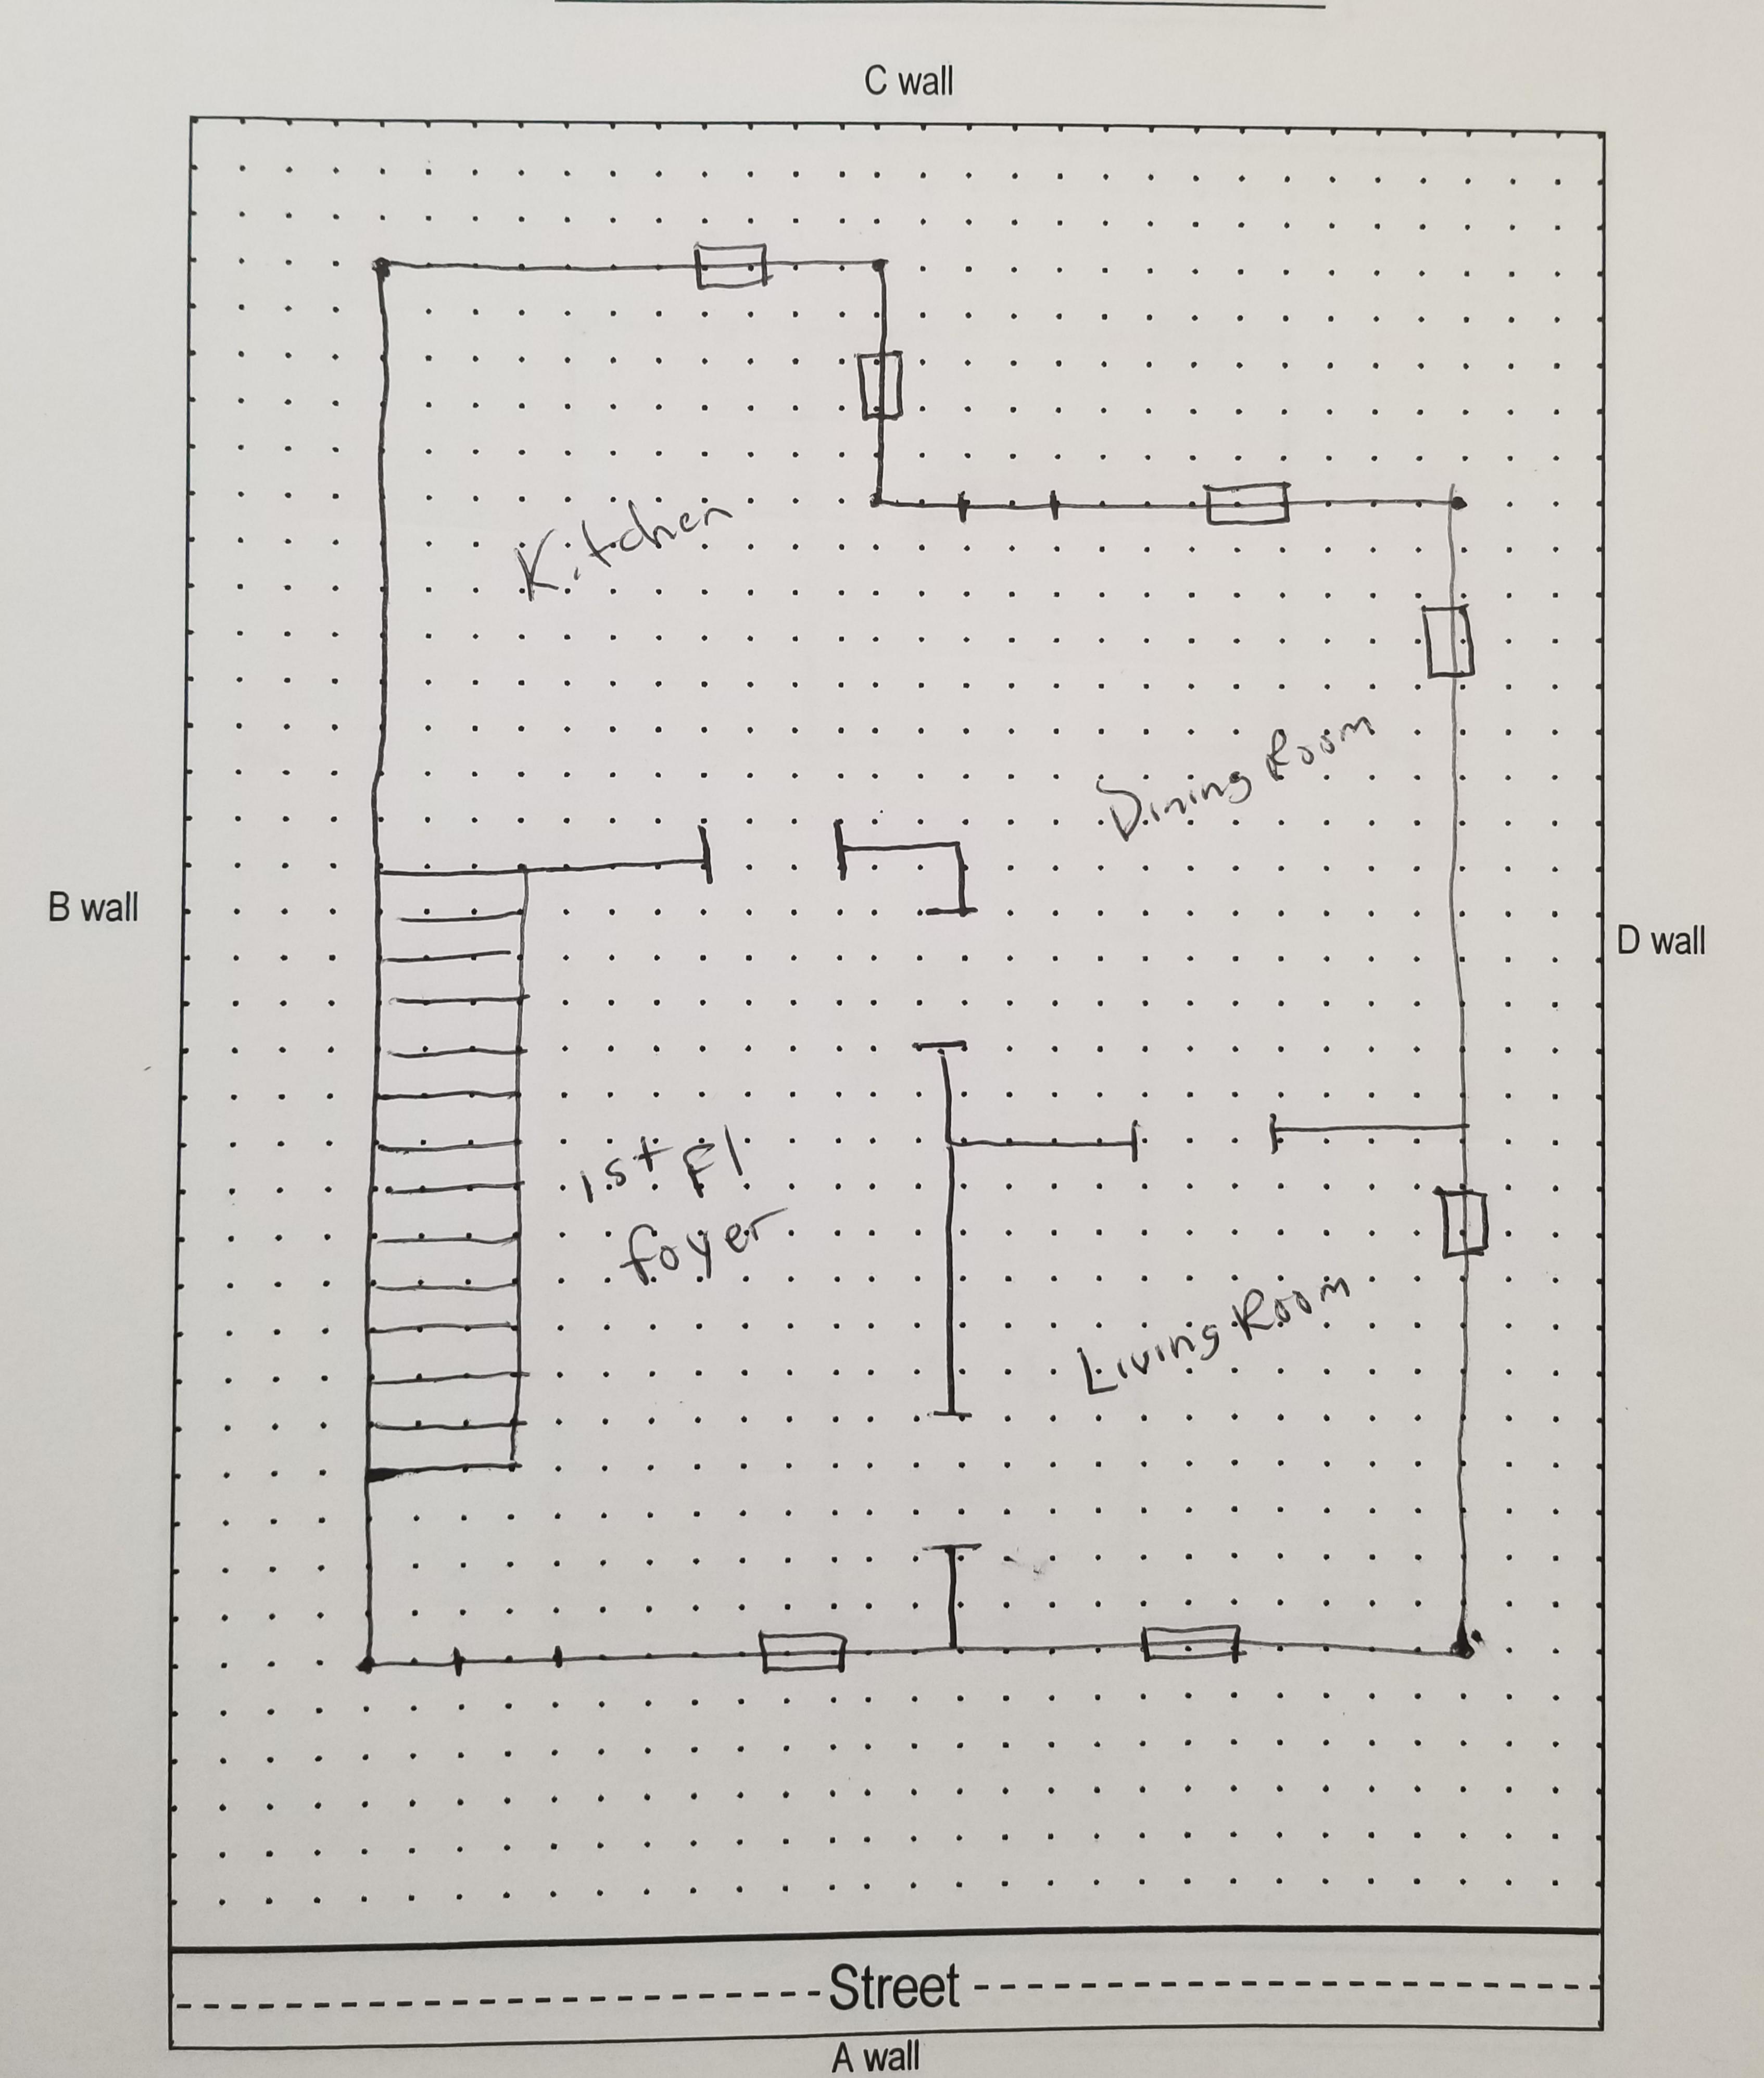

# Floor Plan

181 US Highway 46
Mine Hill, NJ 07803
(908)654-8068
(800)783-0567
Fax (908)654-8069
www.lewcorp.com

Site: 263 Comstock 5+ 15+F1

181 US Highway 46
Mine Hill, NJ 07803
(908)654-8068
(800)783-0567
Fax (908)654-8069
www.lewcorp.com

Site: 263 Comstock St 2ndFl

B wall -Street

A wall