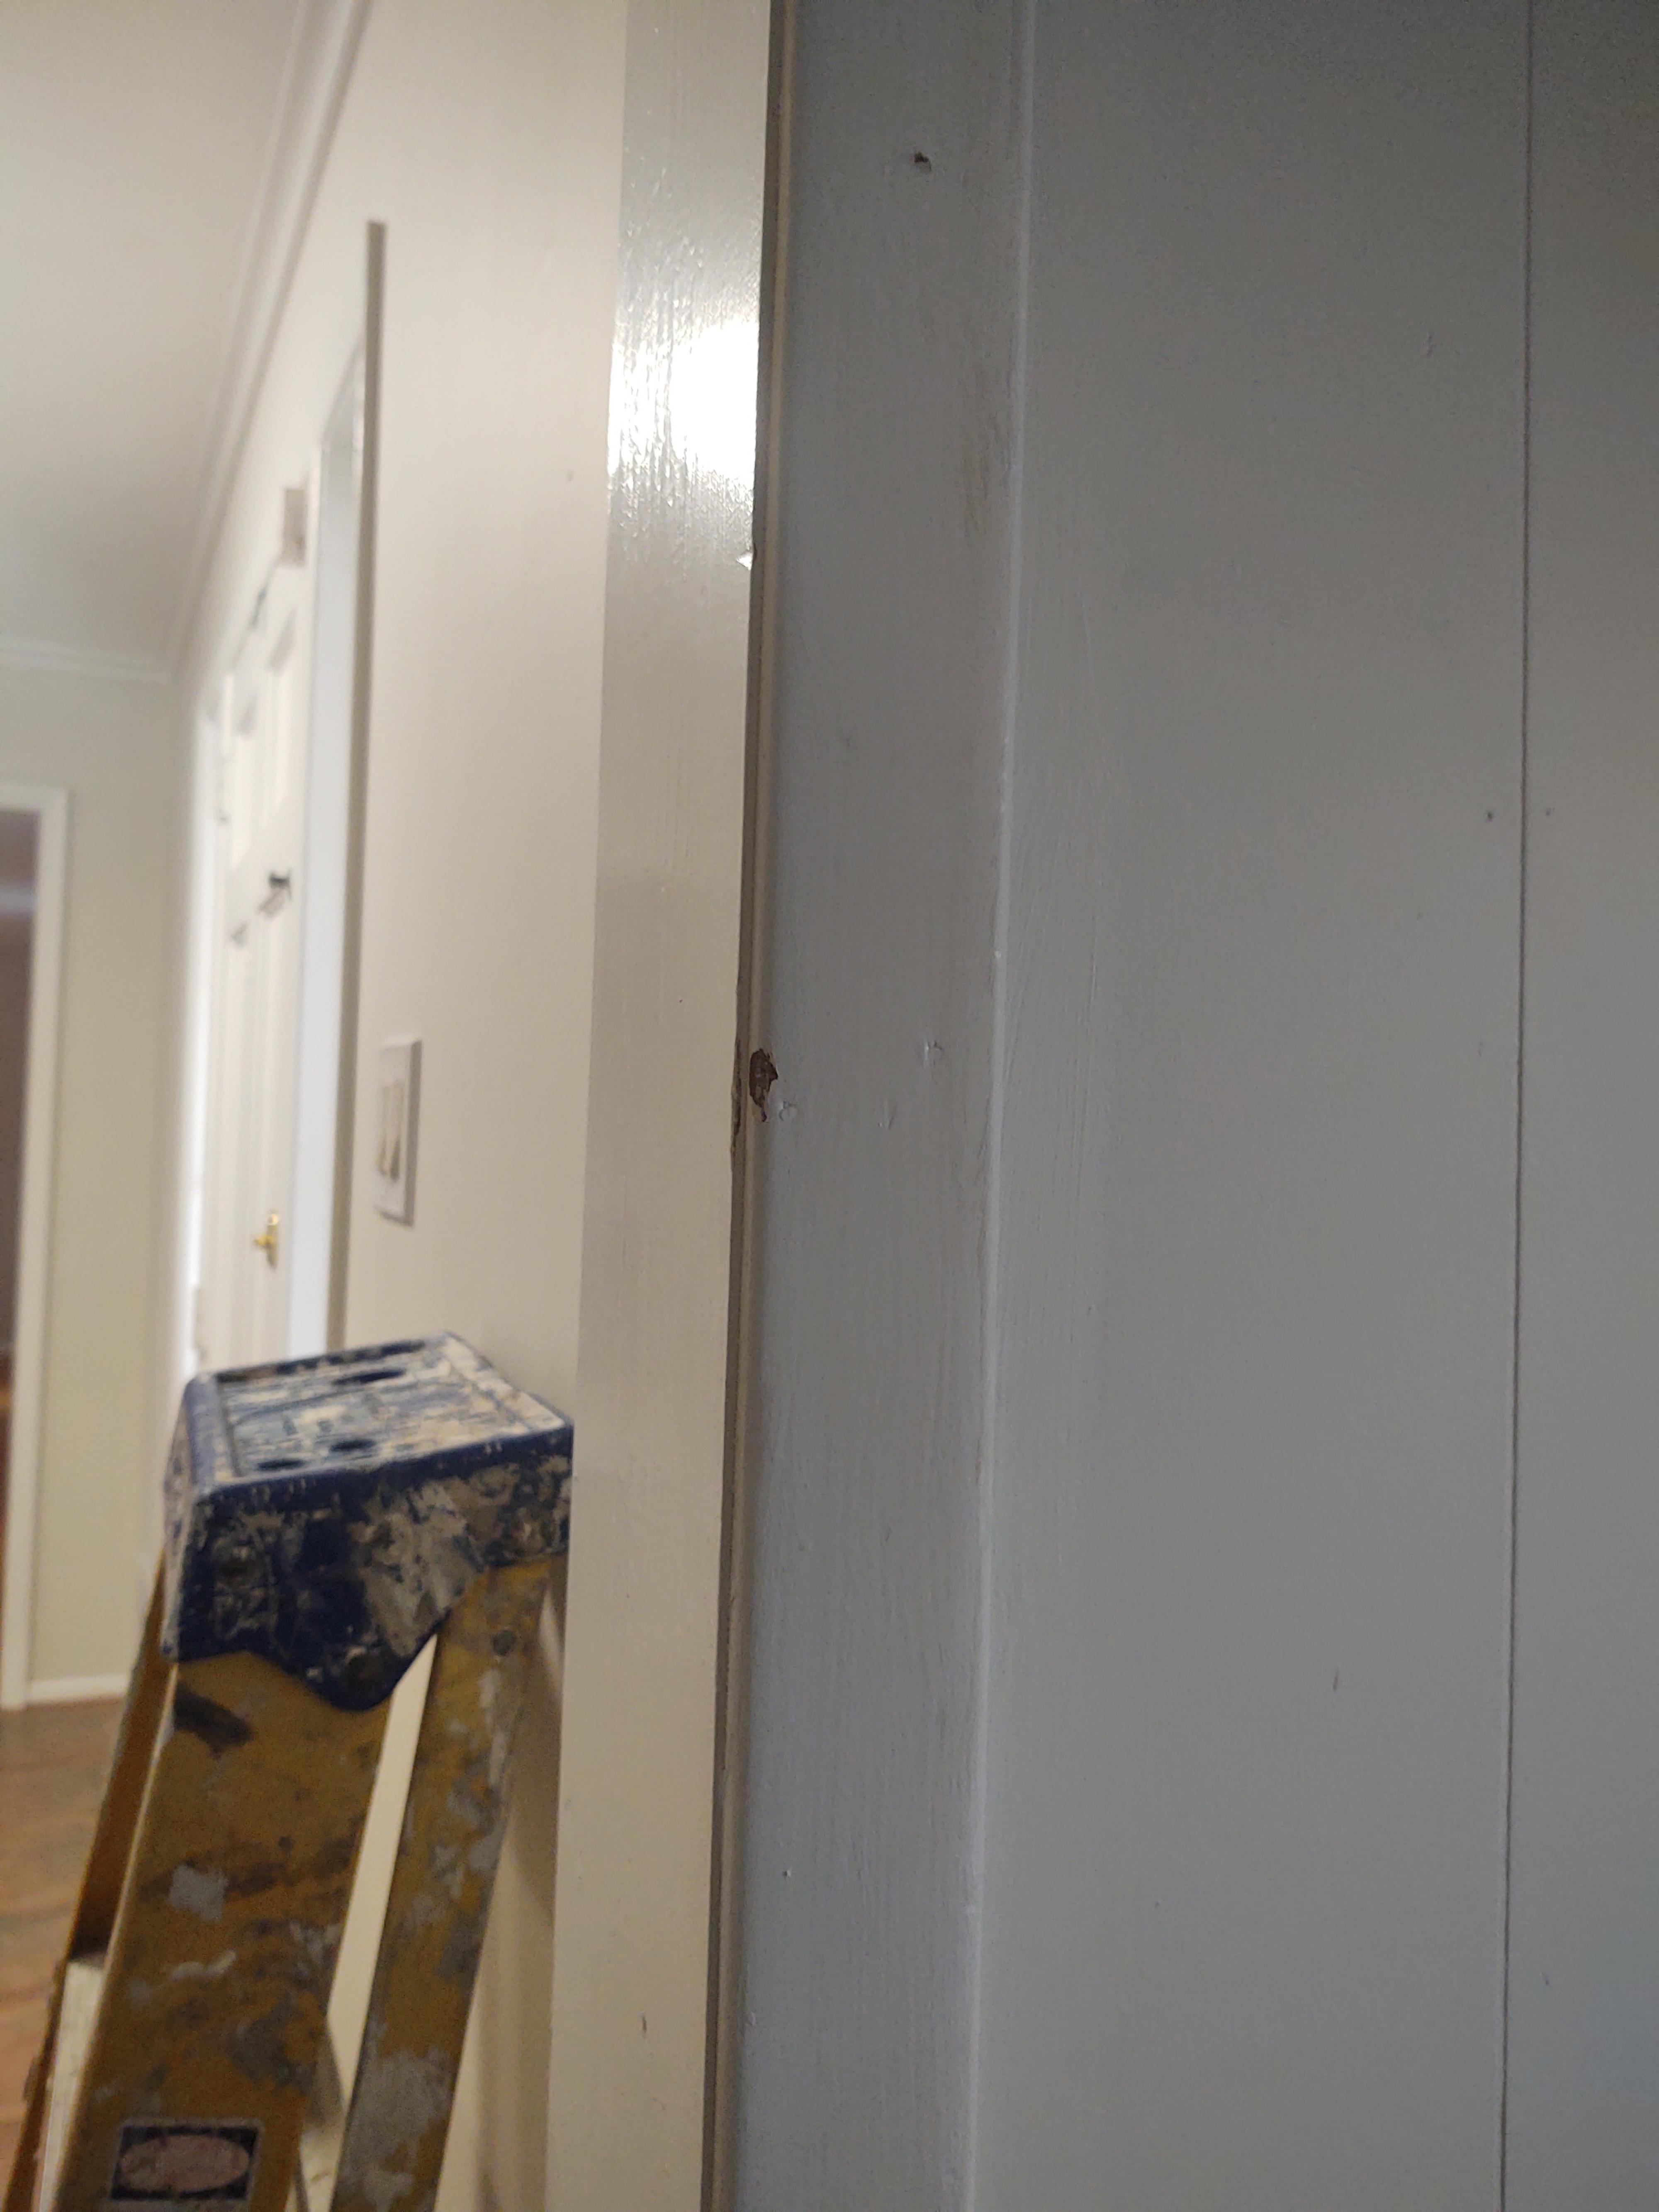

Deteriorated paint, chips or dust from painting activities and paint residue on floors were observed on the following components/surfaces.

| Room        | Component               | Hazard             |
|-------------|-------------------------|--------------------|
| Living Room | Door Casing             | Deteriorated Paint |
| Living Room | Wall                    | Deteriorated Paint |
| Garage      | Baseboard               | Deteriorated Paint |
| Garage      | Door Riser              | Deteriorated Paint |
| Garage      | Floor                   | Deteriorated Paint |
| Bath #2     | Tube                    | Deteriorated Paint |
| Bedroom #2  | Closet Shelf            | Deteriorated Paint |
| Bedroom #4  | Closet #1Closet Wall    | Deteriorated Paint |
| Bedroom #4  | Closet #2 Shelf Support | Deteriorated Paint |

## **Photographs**