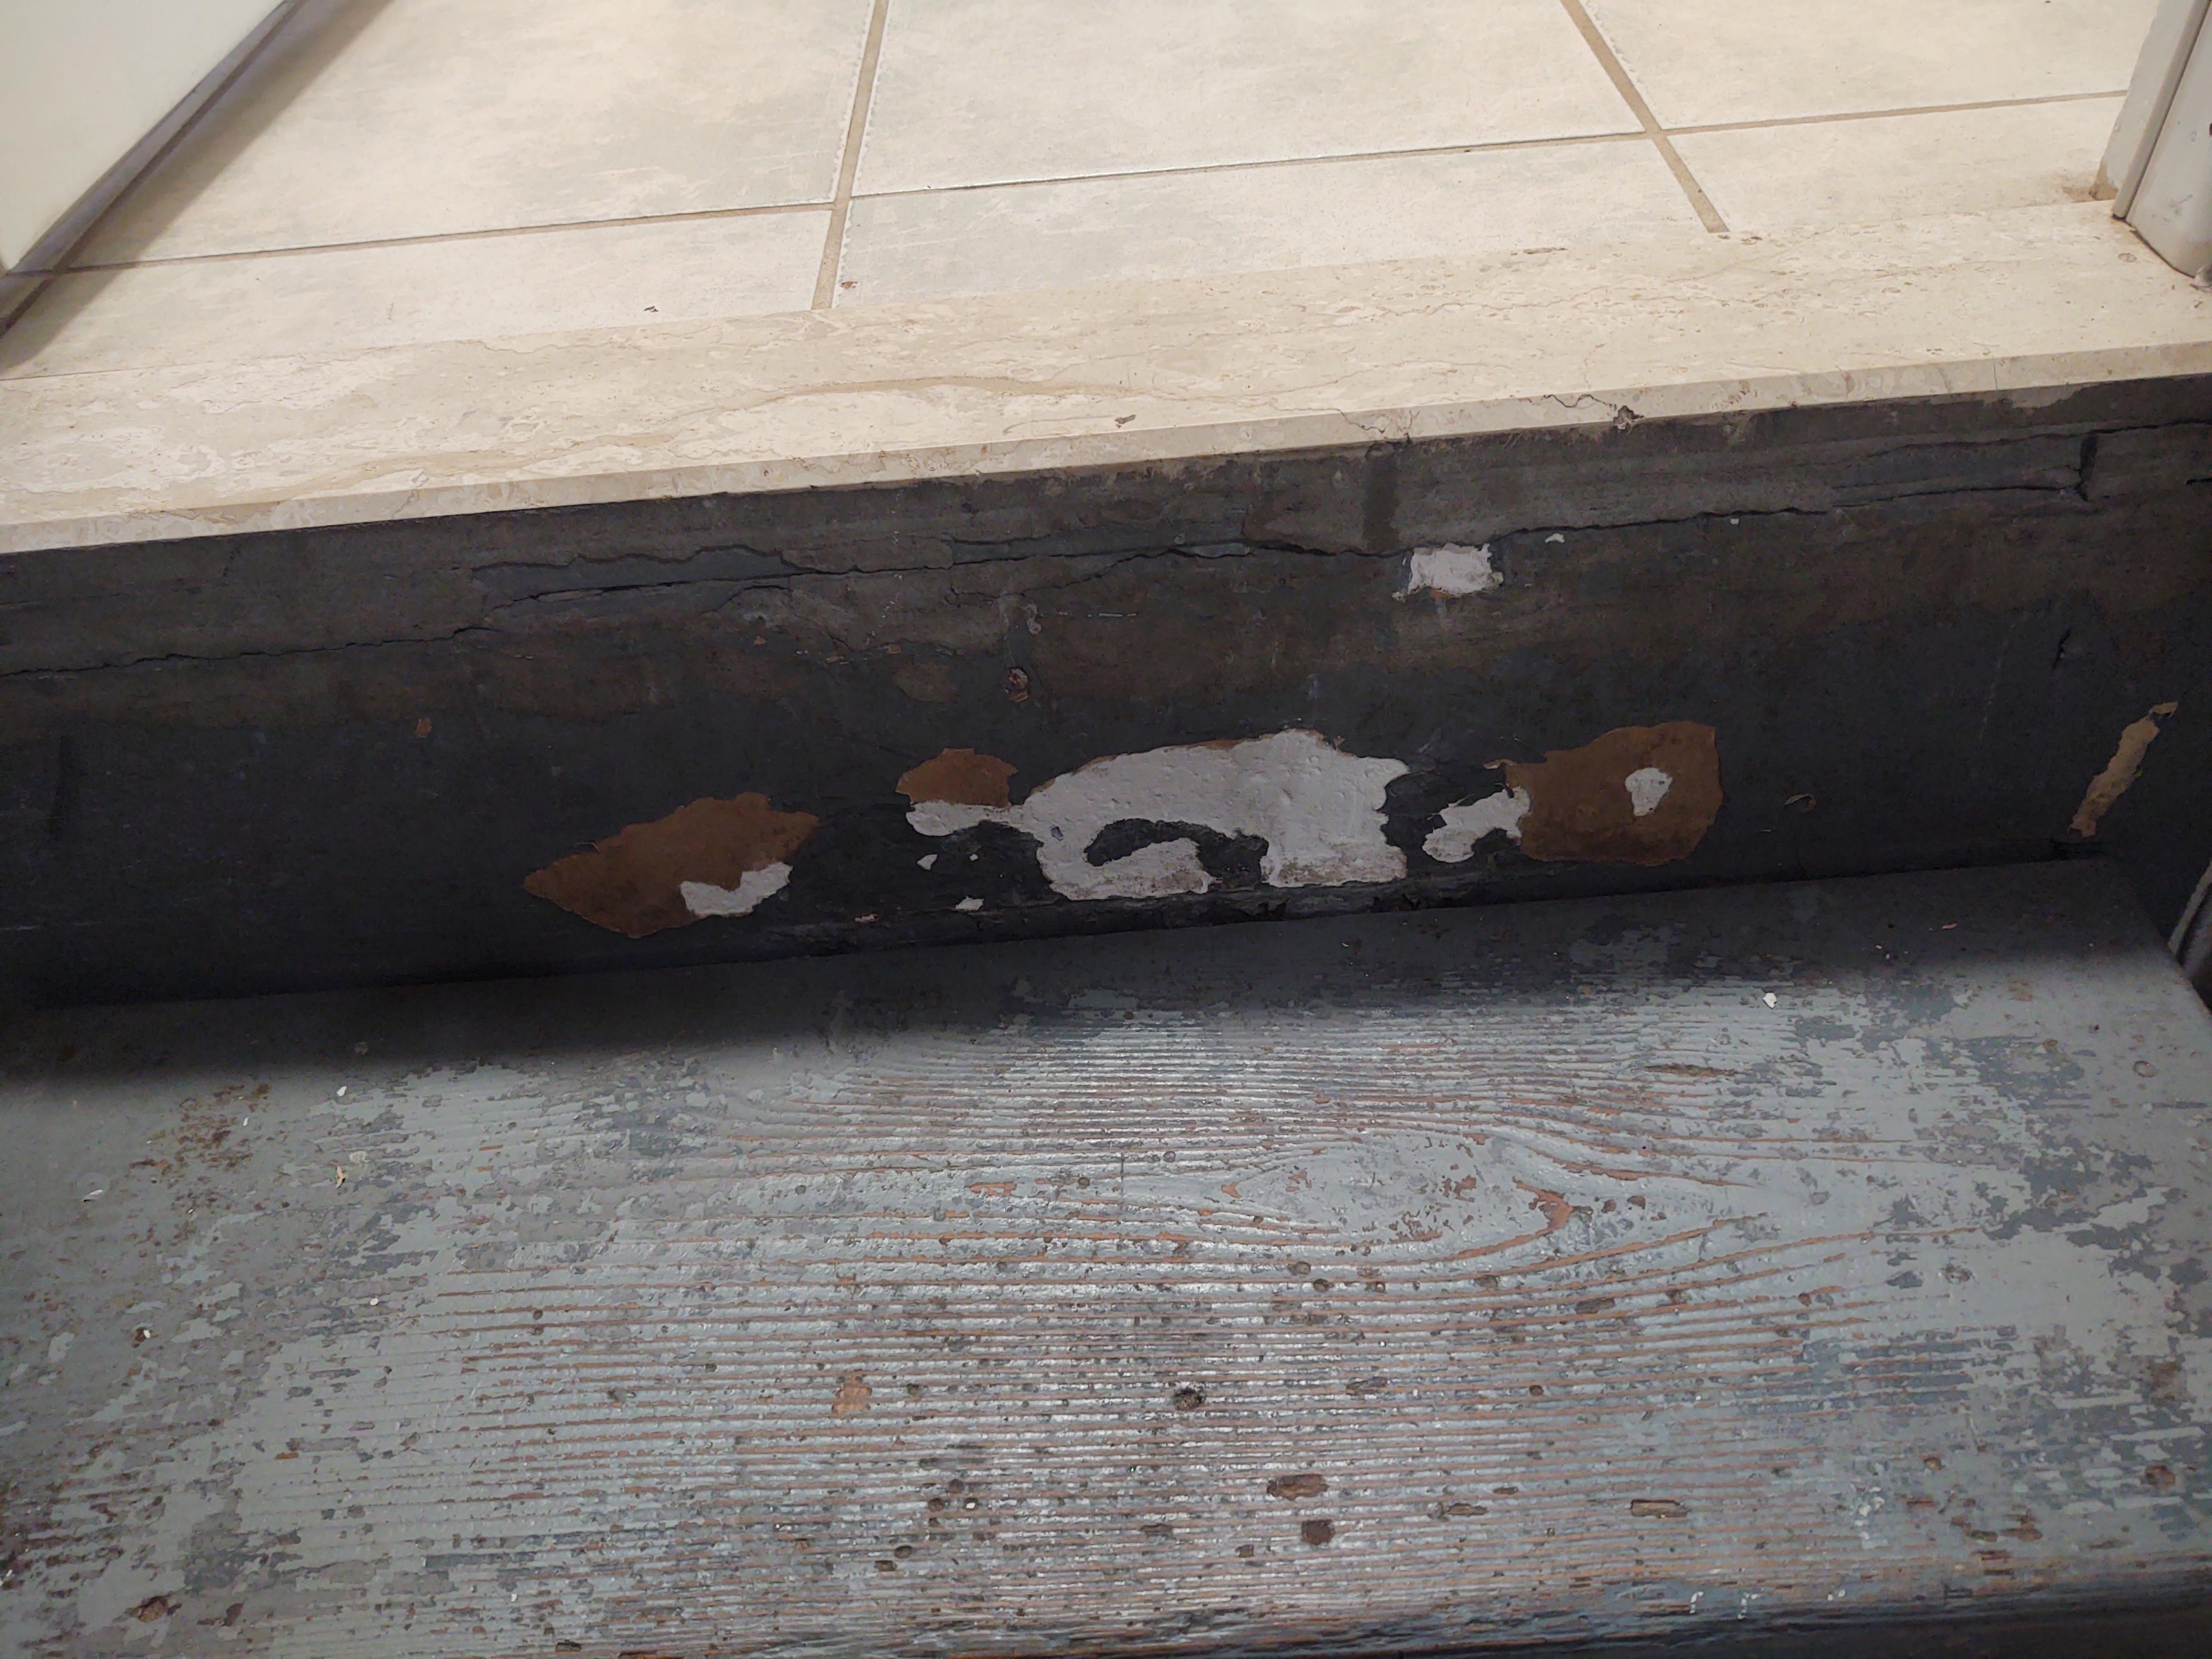

Deteriorated paint, chips or dust from painting activities and paint residue on floors were observed on the following components/surfaces.

| Room        | Component               | Hazard             |
|-------------|-------------------------|--------------------|
| Living Room | Door Casing             | Deteriorated Paint |
| Living Room | Wall                    | Deteriorated Paint |
| Garage      | Baseboard               | Deteriorated Paint |
| Garage      | Door Riser              | Deteriorated Paint |
| Garage      | Floor                   | Deteriorated Paint |
| Bath #2     | Tube                    | Deteriorated Paint |
| Bedroom #2  | Closet Shelf            | Deteriorated Paint |
| Bedroom #4  | Closet #1Closet Wall    | Deteriorated Paint |
| Bedroom #4  | Closet #2 Shelf Support | Deteriorated Paint |

## **Photographs**