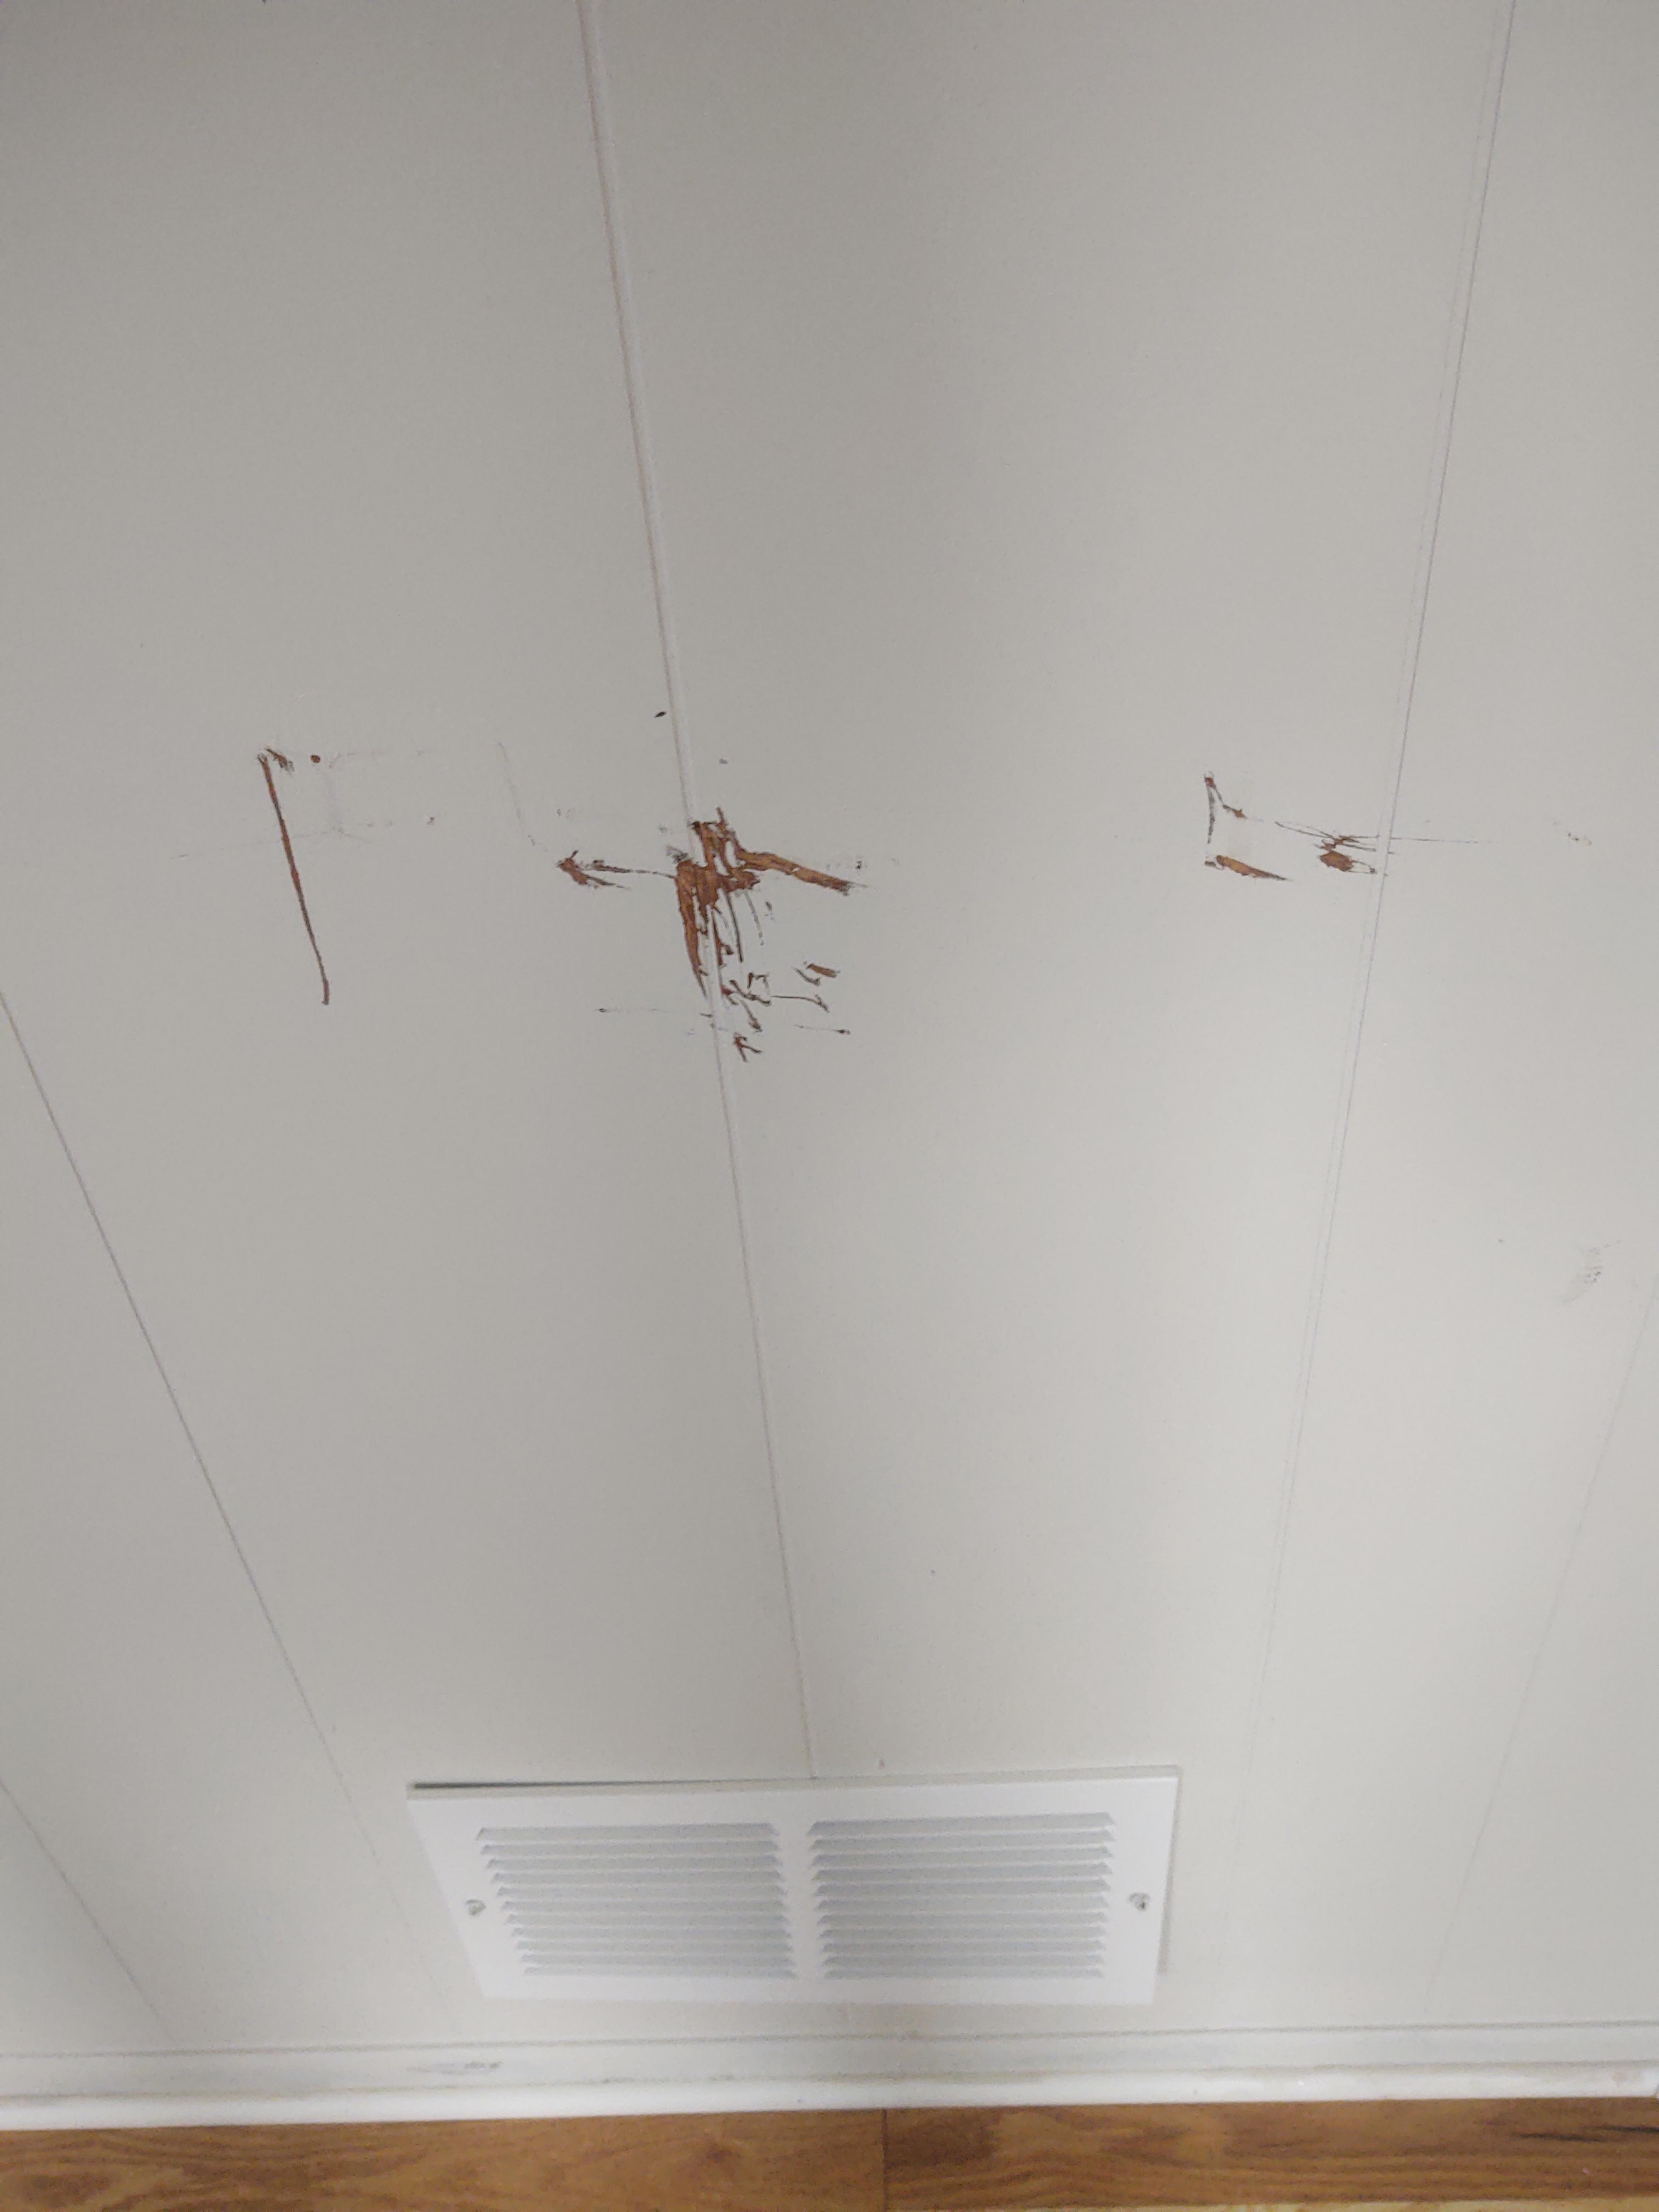

Deteriorated paint, chips or dust from painting activities and paint residue on floors were observed on the following components/surfaces.

| Room        | Component               | Hazard             |
|-------------|-------------------------|--------------------|
| Living Room | Door Casing             | Deteriorated Paint |
| Living Room | Wall                    | Deteriorated Paint |
| Garage      | Baseboard               | Deteriorated Paint |
| Garage      | Door Riser              | Deteriorated Paint |
| Garage      | Floor                   | Deteriorated Paint |
| Bath #2     | Tube                    | Deteriorated Paint |
| Bedroom #2  | Closet Shelf            | Deteriorated Paint |
| Bedroom #4  | Closet #1Closet Wall    | Deteriorated Paint |
| Bedroom #4  | Closet #2 Shelf Support | Deteriorated Paint |

## **Photographs**