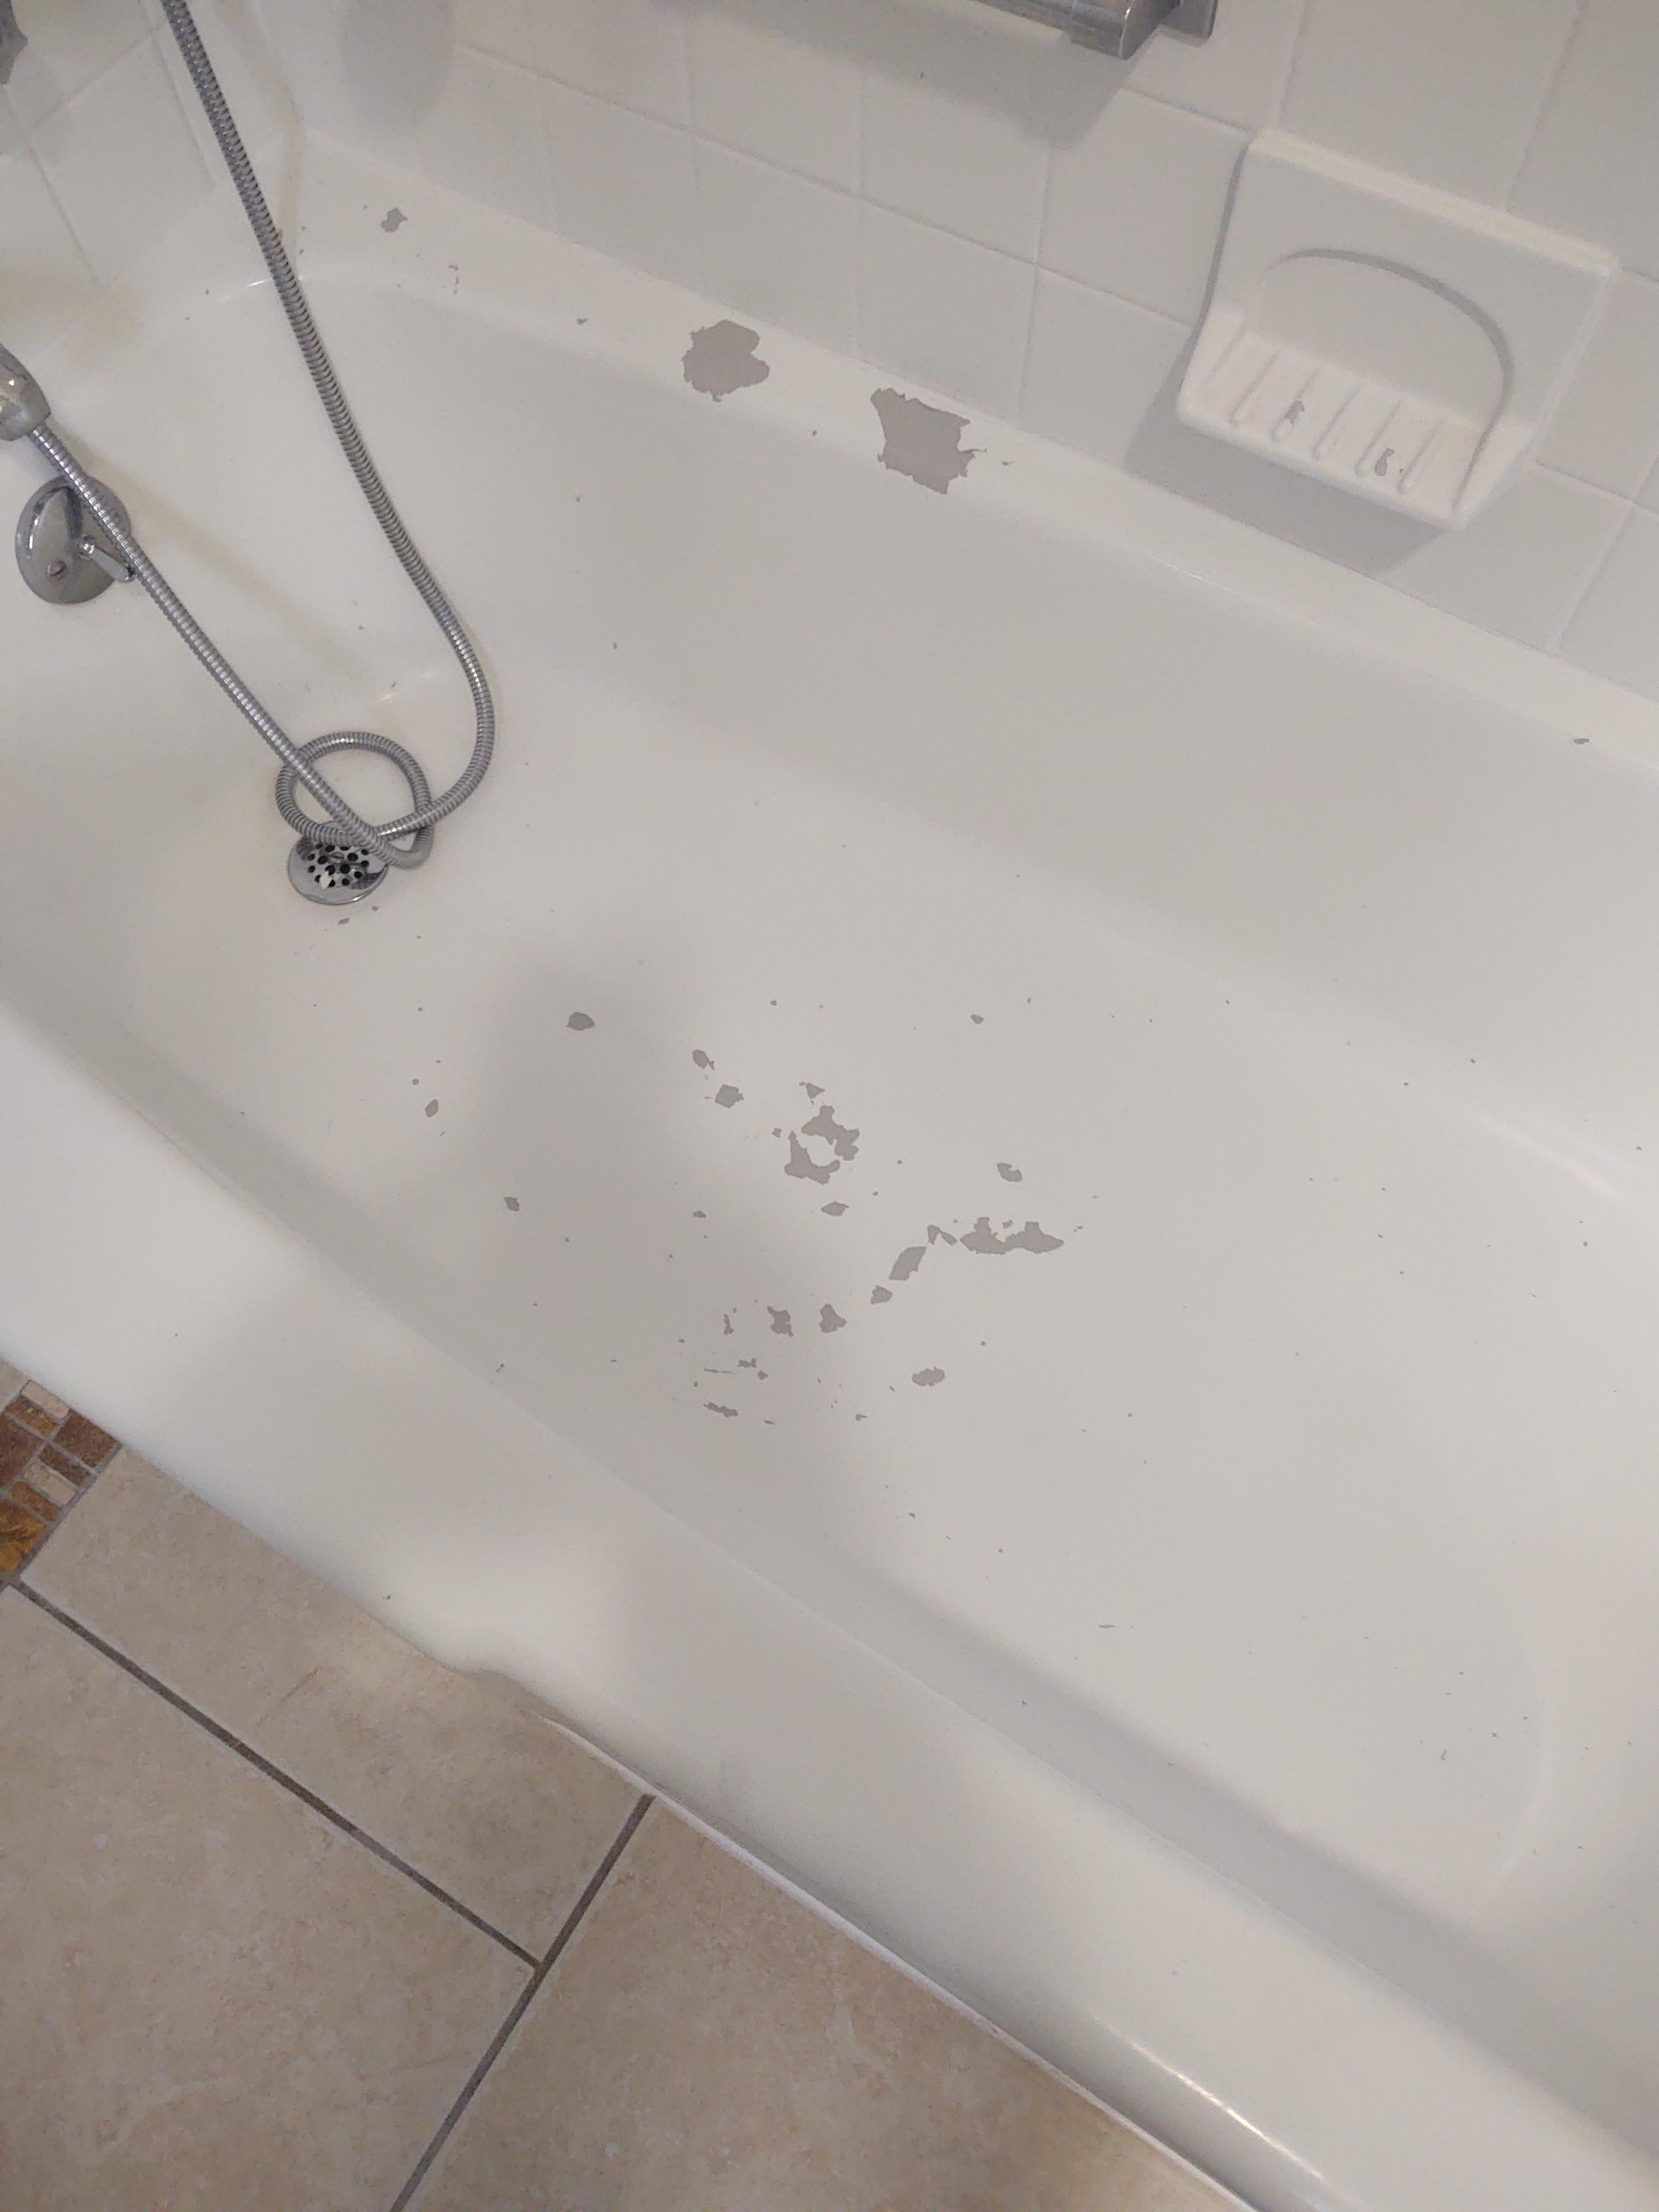

Deteriorated paint, chips or dust from painting activities and paint residue on floors were observed on the following components/surfaces.

| Room        | Component               | Hazard             |
|-------------|-------------------------|--------------------|
| Living Room | Door Casing             | Deteriorated Paint |
| Living Room | Wall                    | Deteriorated Paint |
| Garage      | Baseboard               | Deteriorated Paint |
| Garage      | Door Riser              | Deteriorated Paint |
| Garage      | Floor                   | Deteriorated Paint |
| Bath #2     | Tube                    | Deteriorated Paint |
| Bedroom #2  | Closet Shelf            | Deteriorated Paint |
| Bedroom #4  | Closet #1Closet Wall    | Deteriorated Paint |
| Bedroom #4  | Closet #2 Shelf Support | Deteriorated Paint |

## **Photographs**