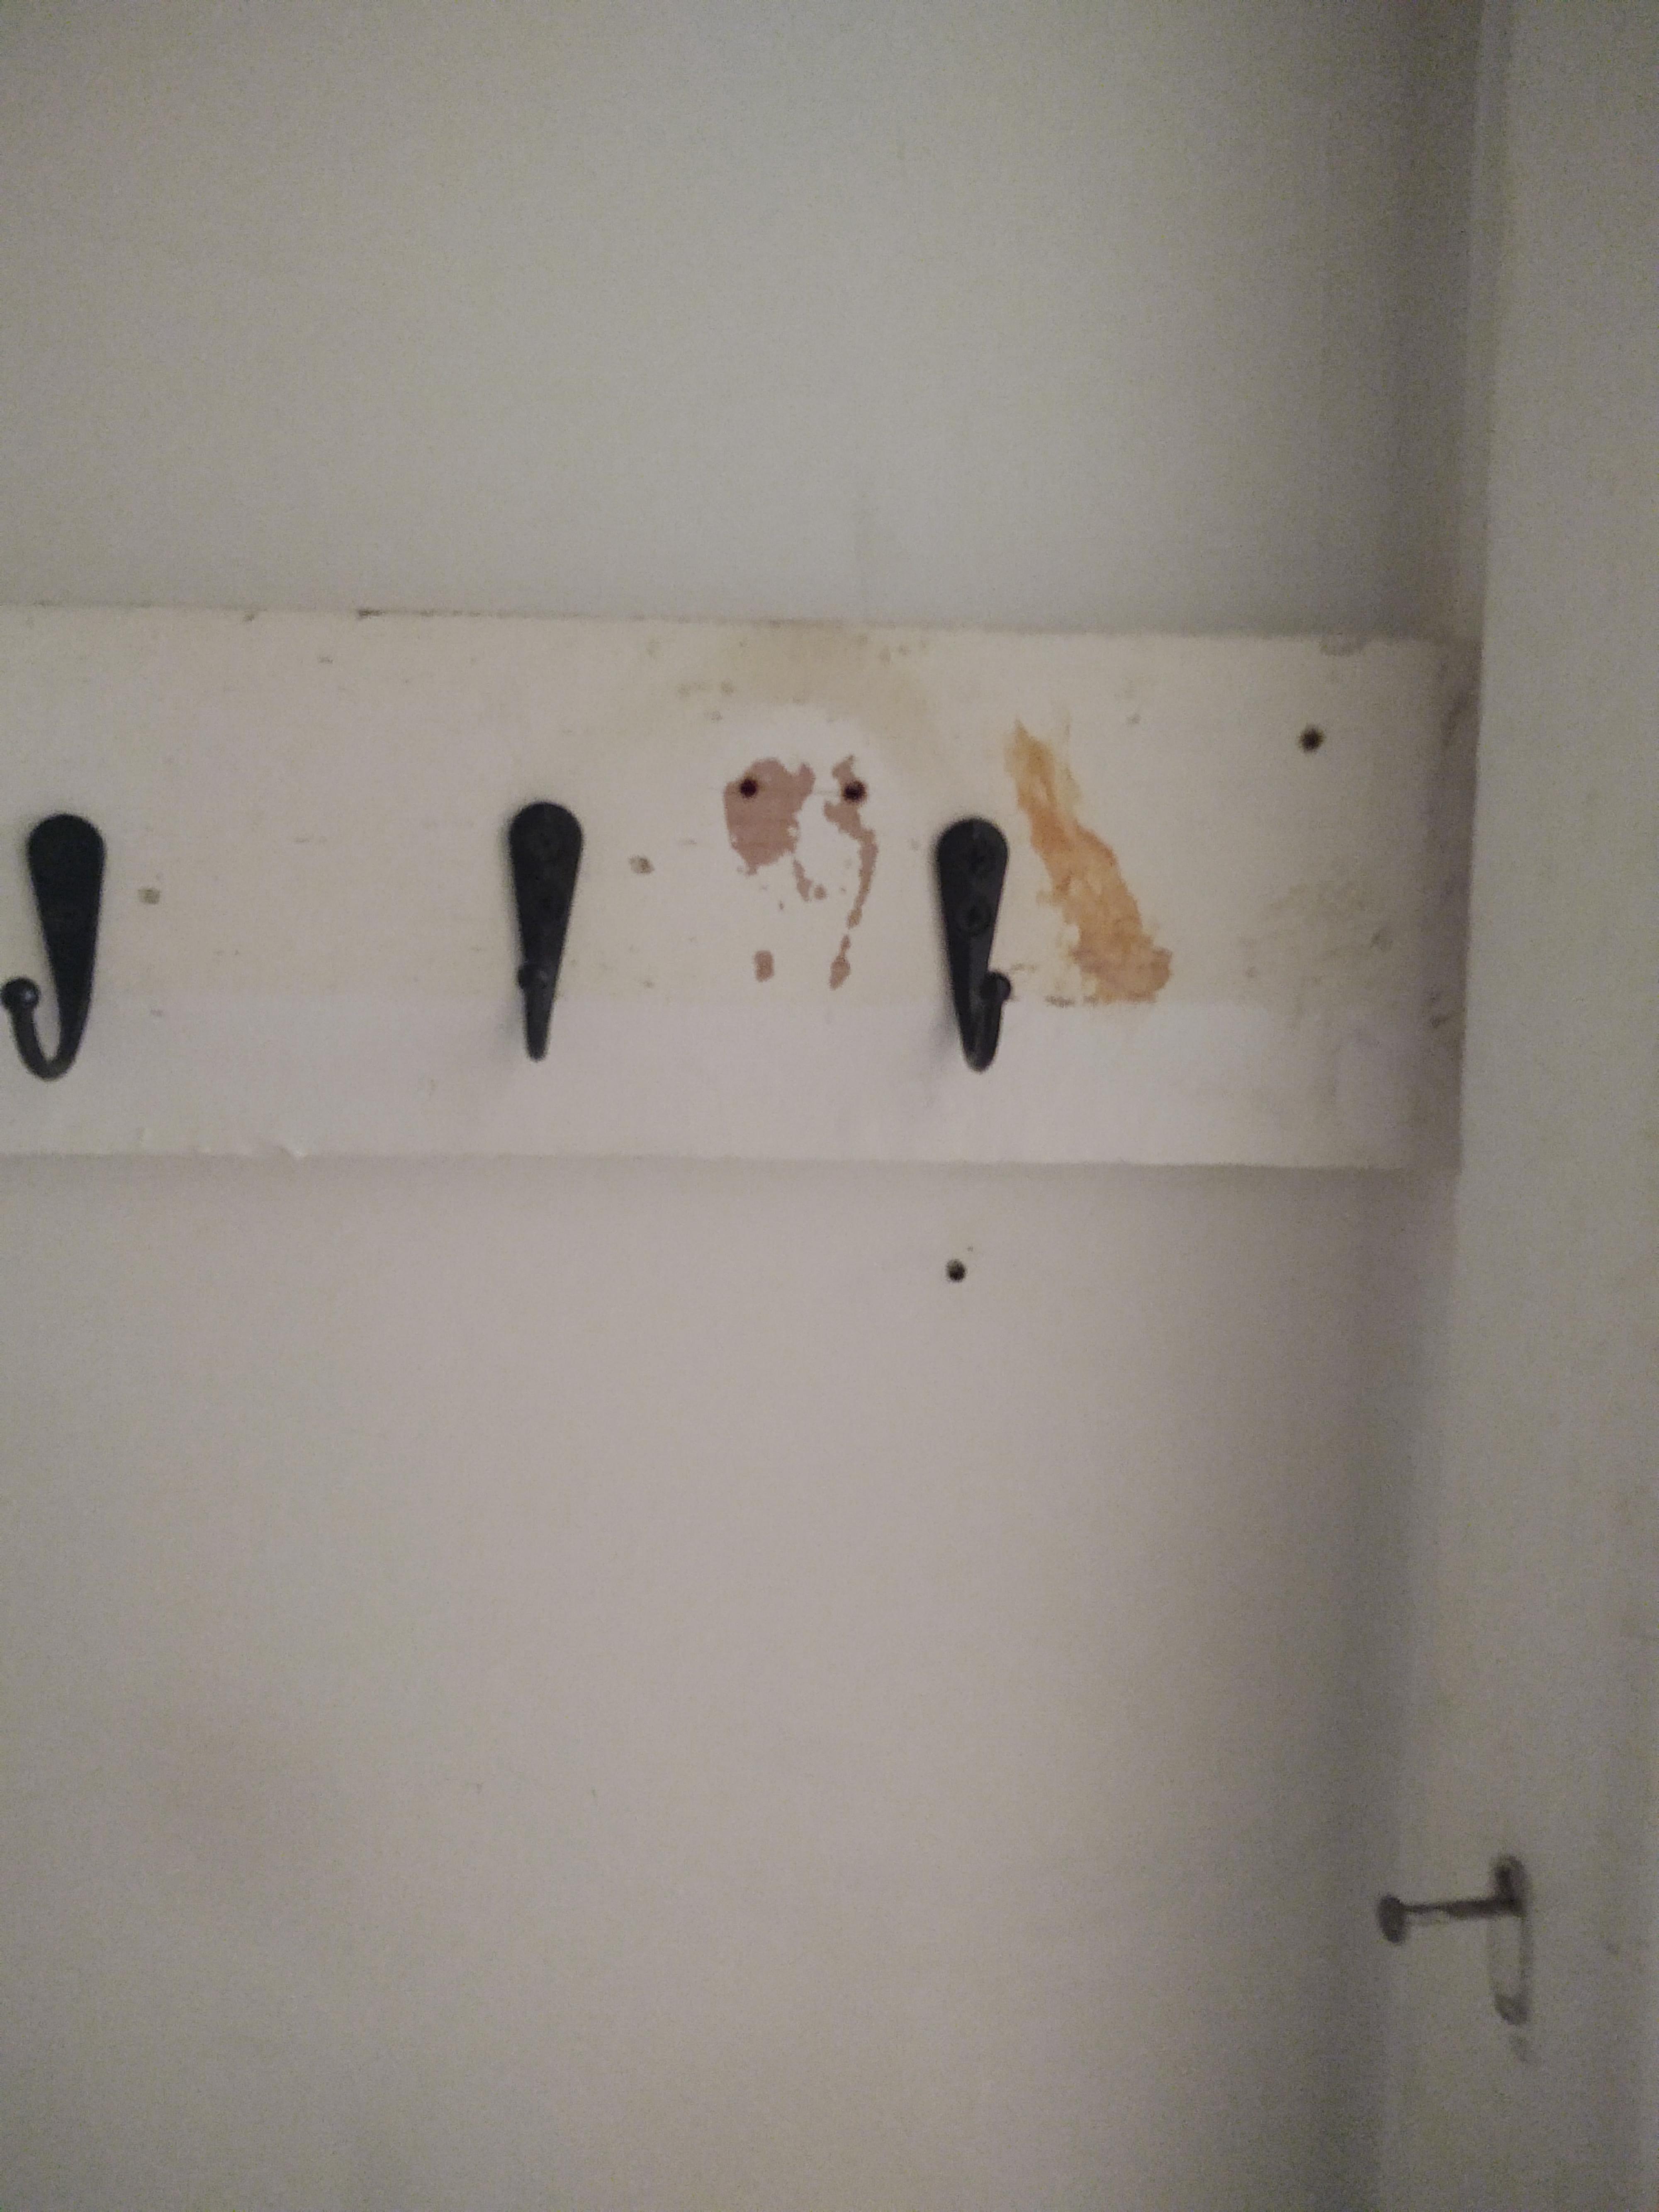

Deteriorated paint, chips or dust from painting activities and paint residue on floors were observed on the following components/surfaces.

| Room        | Component               | Hazard             |
|-------------|-------------------------|--------------------|
| Living Room | Door Casing             | Deteriorated Paint |
| Living Room | Wall                    | Deteriorated Paint |
| Garage      | Baseboard               | Deteriorated Paint |
| Garage      | Door Riser              | Deteriorated Paint |
| Garage      | Floor                   | Deteriorated Paint |
| Bath #2     | Tube                    | Deteriorated Paint |
| Bedroom #2  | Closet Shelf            | Deteriorated Paint |
| Bedroom #4  | Closet #1Closet Wall    | Deteriorated Paint |
| Bedroom #4  | Closet #2 Shelf Support | Deteriorated Paint |

## **Photographs**