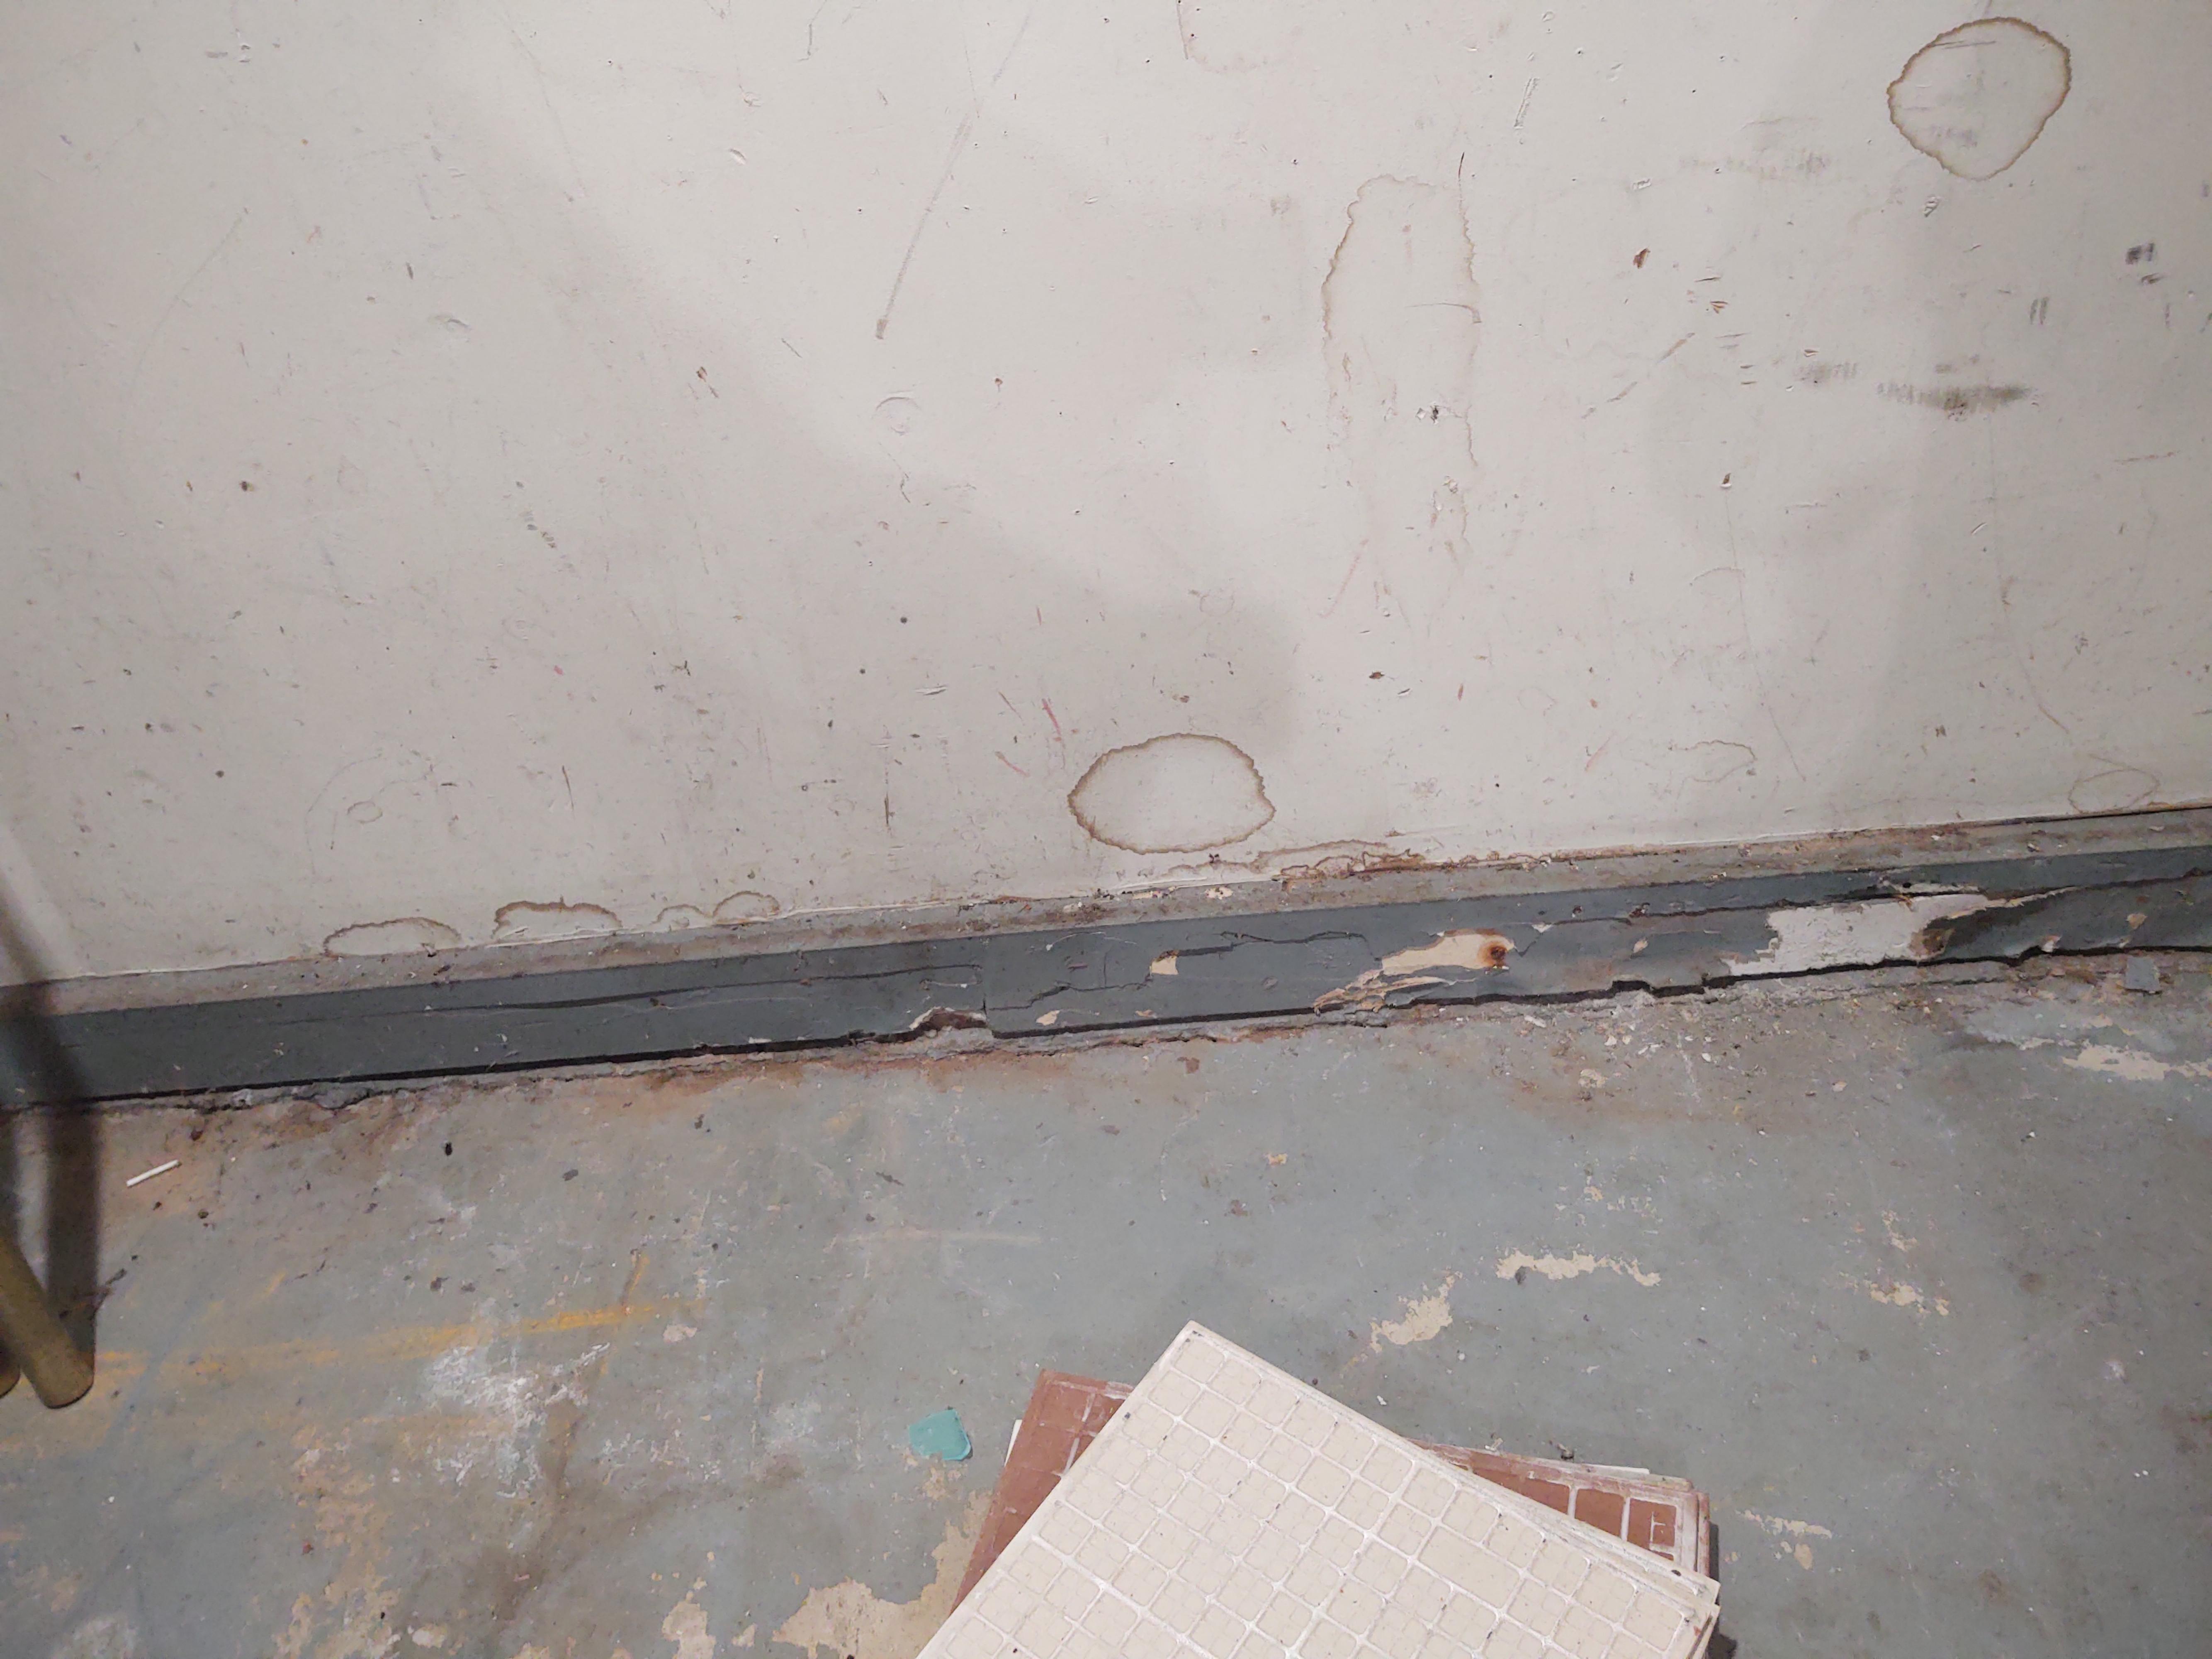

Deteriorated paint, chips or dust from painting activities and paint residue on floors were observed on the following components/surfaces.

| Room        | Component               | Hazard             |
|-------------|-------------------------|--------------------|
| Living Room | Door Casing             | Deteriorated Paint |
| Living Room | Wall                    | Deteriorated Paint |
| Garage      | Baseboard               | Deteriorated Paint |
| Garage      | Door Riser              | Deteriorated Paint |
| Garage      | Floor                   | Deteriorated Paint |
| Bath #2     | Tube                    | Deteriorated Paint |
| Bedroom #2  | Closet Shelf            | Deteriorated Paint |
| Bedroom #4  | Closet #1Closet Wall    | Deteriorated Paint |
| Bedroom #4  | Closet #2 Shelf Support | Deteriorated Paint |

## **Photographs**