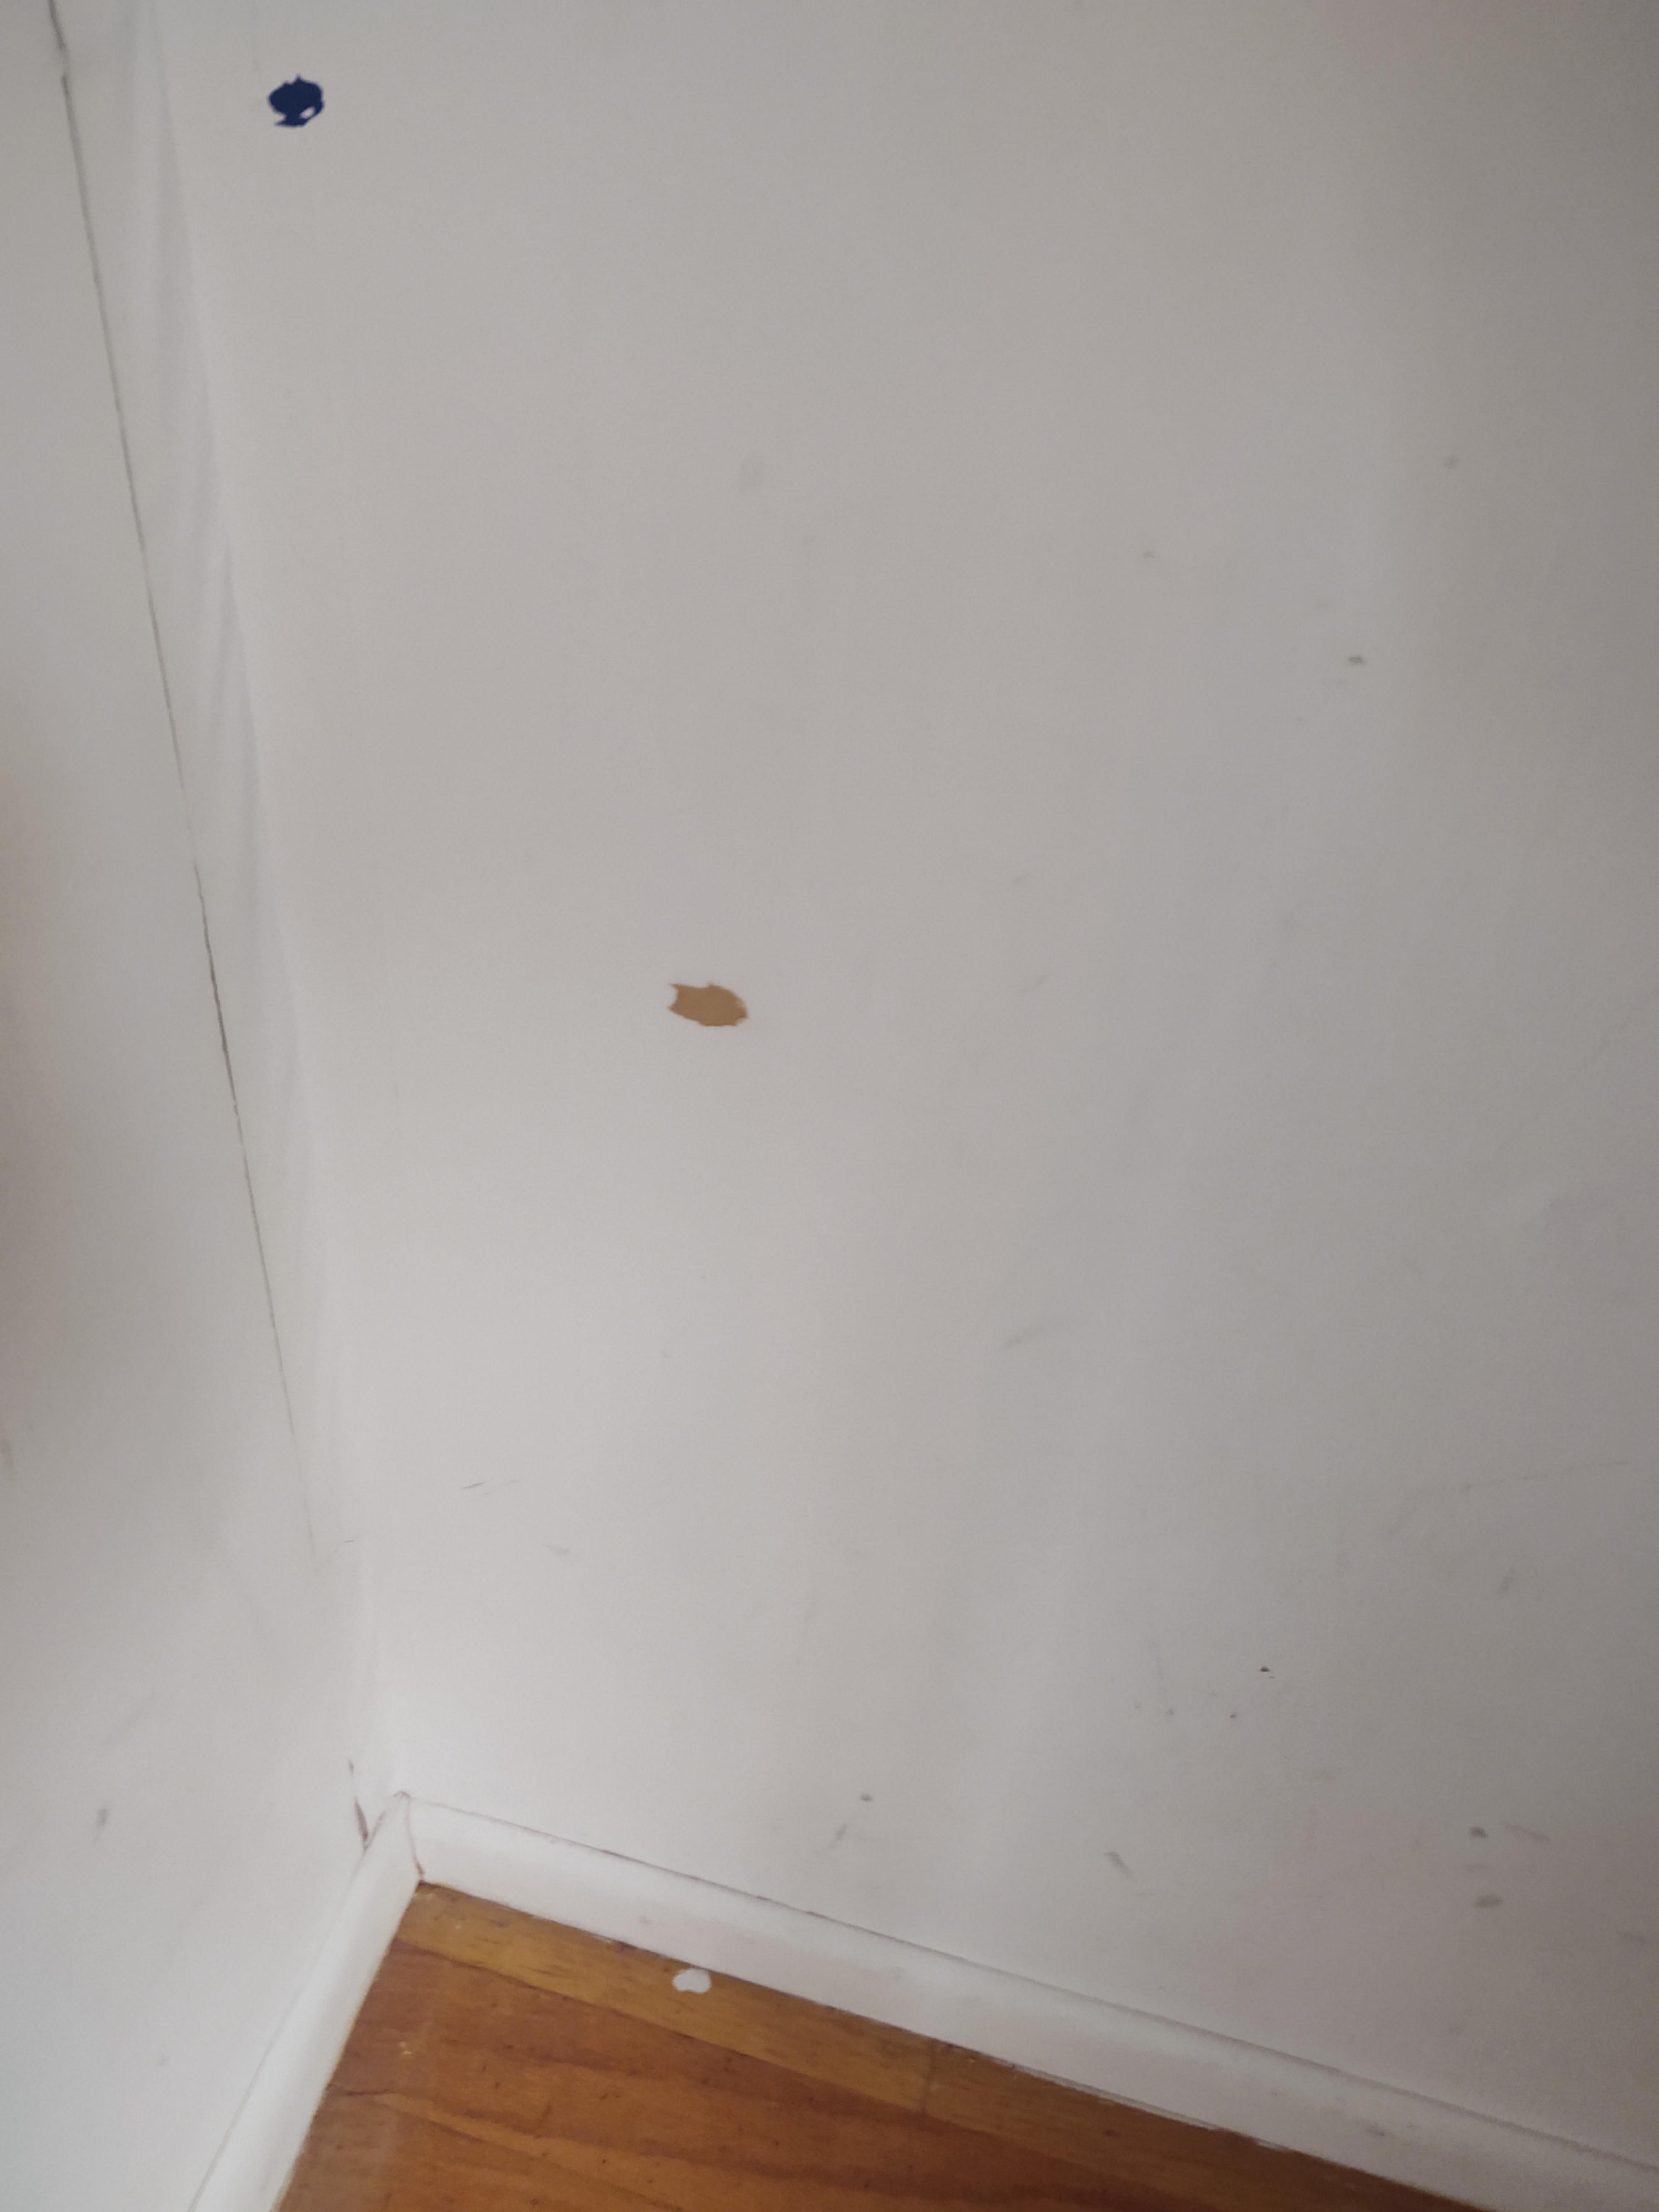

Deteriorated paint, chips or dust from painting activities and paint residue on floors were observed on the following components/surfaces.

| Room        | Component               | Hazard             |
|-------------|-------------------------|--------------------|
| Living Room | Door Casing             | Deteriorated Paint |
| Living Room | Wall                    | Deteriorated Paint |
| Garage      | Baseboard               | Deteriorated Paint |
| Garage      | Door Riser              | Deteriorated Paint |
| Garage      | Floor                   | Deteriorated Paint |
| Bath #2     | Tube                    | Deteriorated Paint |
| Bedroom #2  | Closet Shelf            | Deteriorated Paint |
| Bedroom #4  | Closet #1Closet Wall    | Deteriorated Paint |
| Bedroom #4  | Closet #2 Shelf Support | Deteriorated Paint |

## **Photographs**