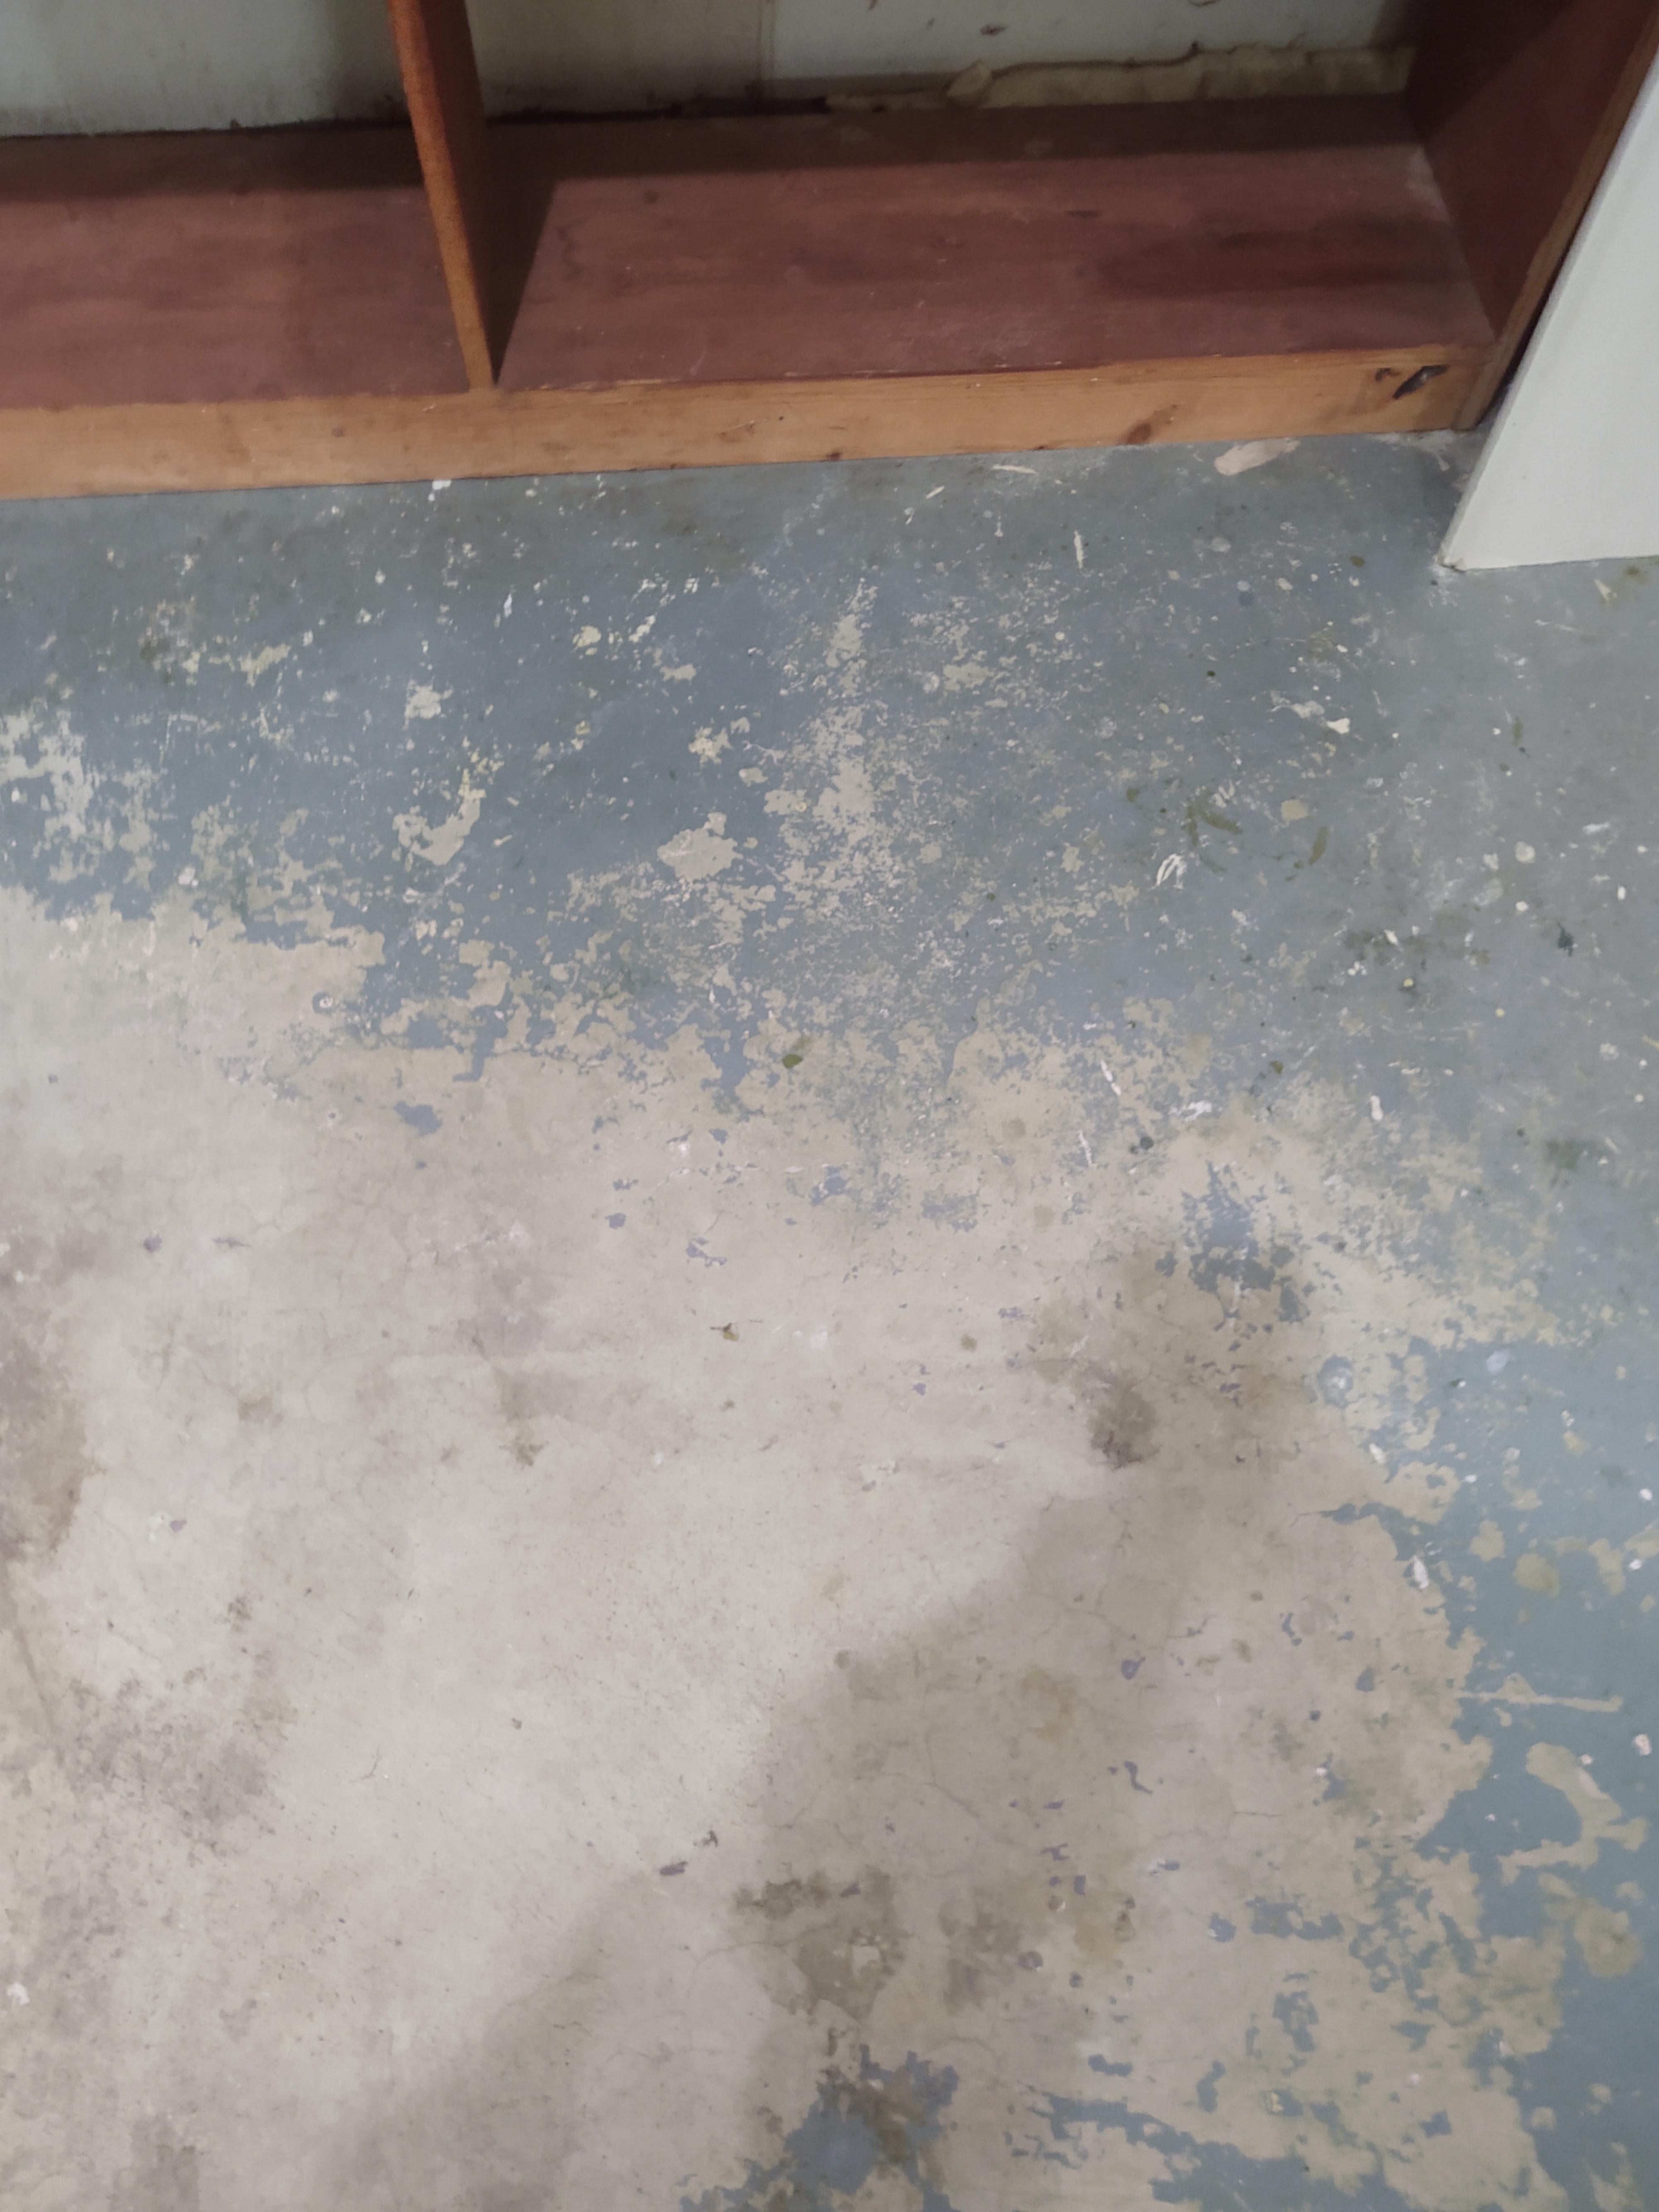

Deteriorated paint, chips or dust from painting activities and paint residue on floors were observed on the following components/surfaces.

| Room        | Component               | Hazard             |
|-------------|-------------------------|--------------------|
| Living Room | Door Casing             | Deteriorated Paint |
| Living Room | Wall                    | Deteriorated Paint |
| Garage      | Baseboard               | Deteriorated Paint |
| Garage      | Door Riser              | Deteriorated Paint |
| Garage      | Floor                   | Deteriorated Paint |
| Bath #2     | Tube                    | Deteriorated Paint |
| Bedroom #2  | Closet Shelf            | Deteriorated Paint |
| Bedroom #4  | Closet #1Closet Wall    | Deteriorated Paint |
| Bedroom #4  | Closet #2 Shelf Support | Deteriorated Paint |

## **Photographs**