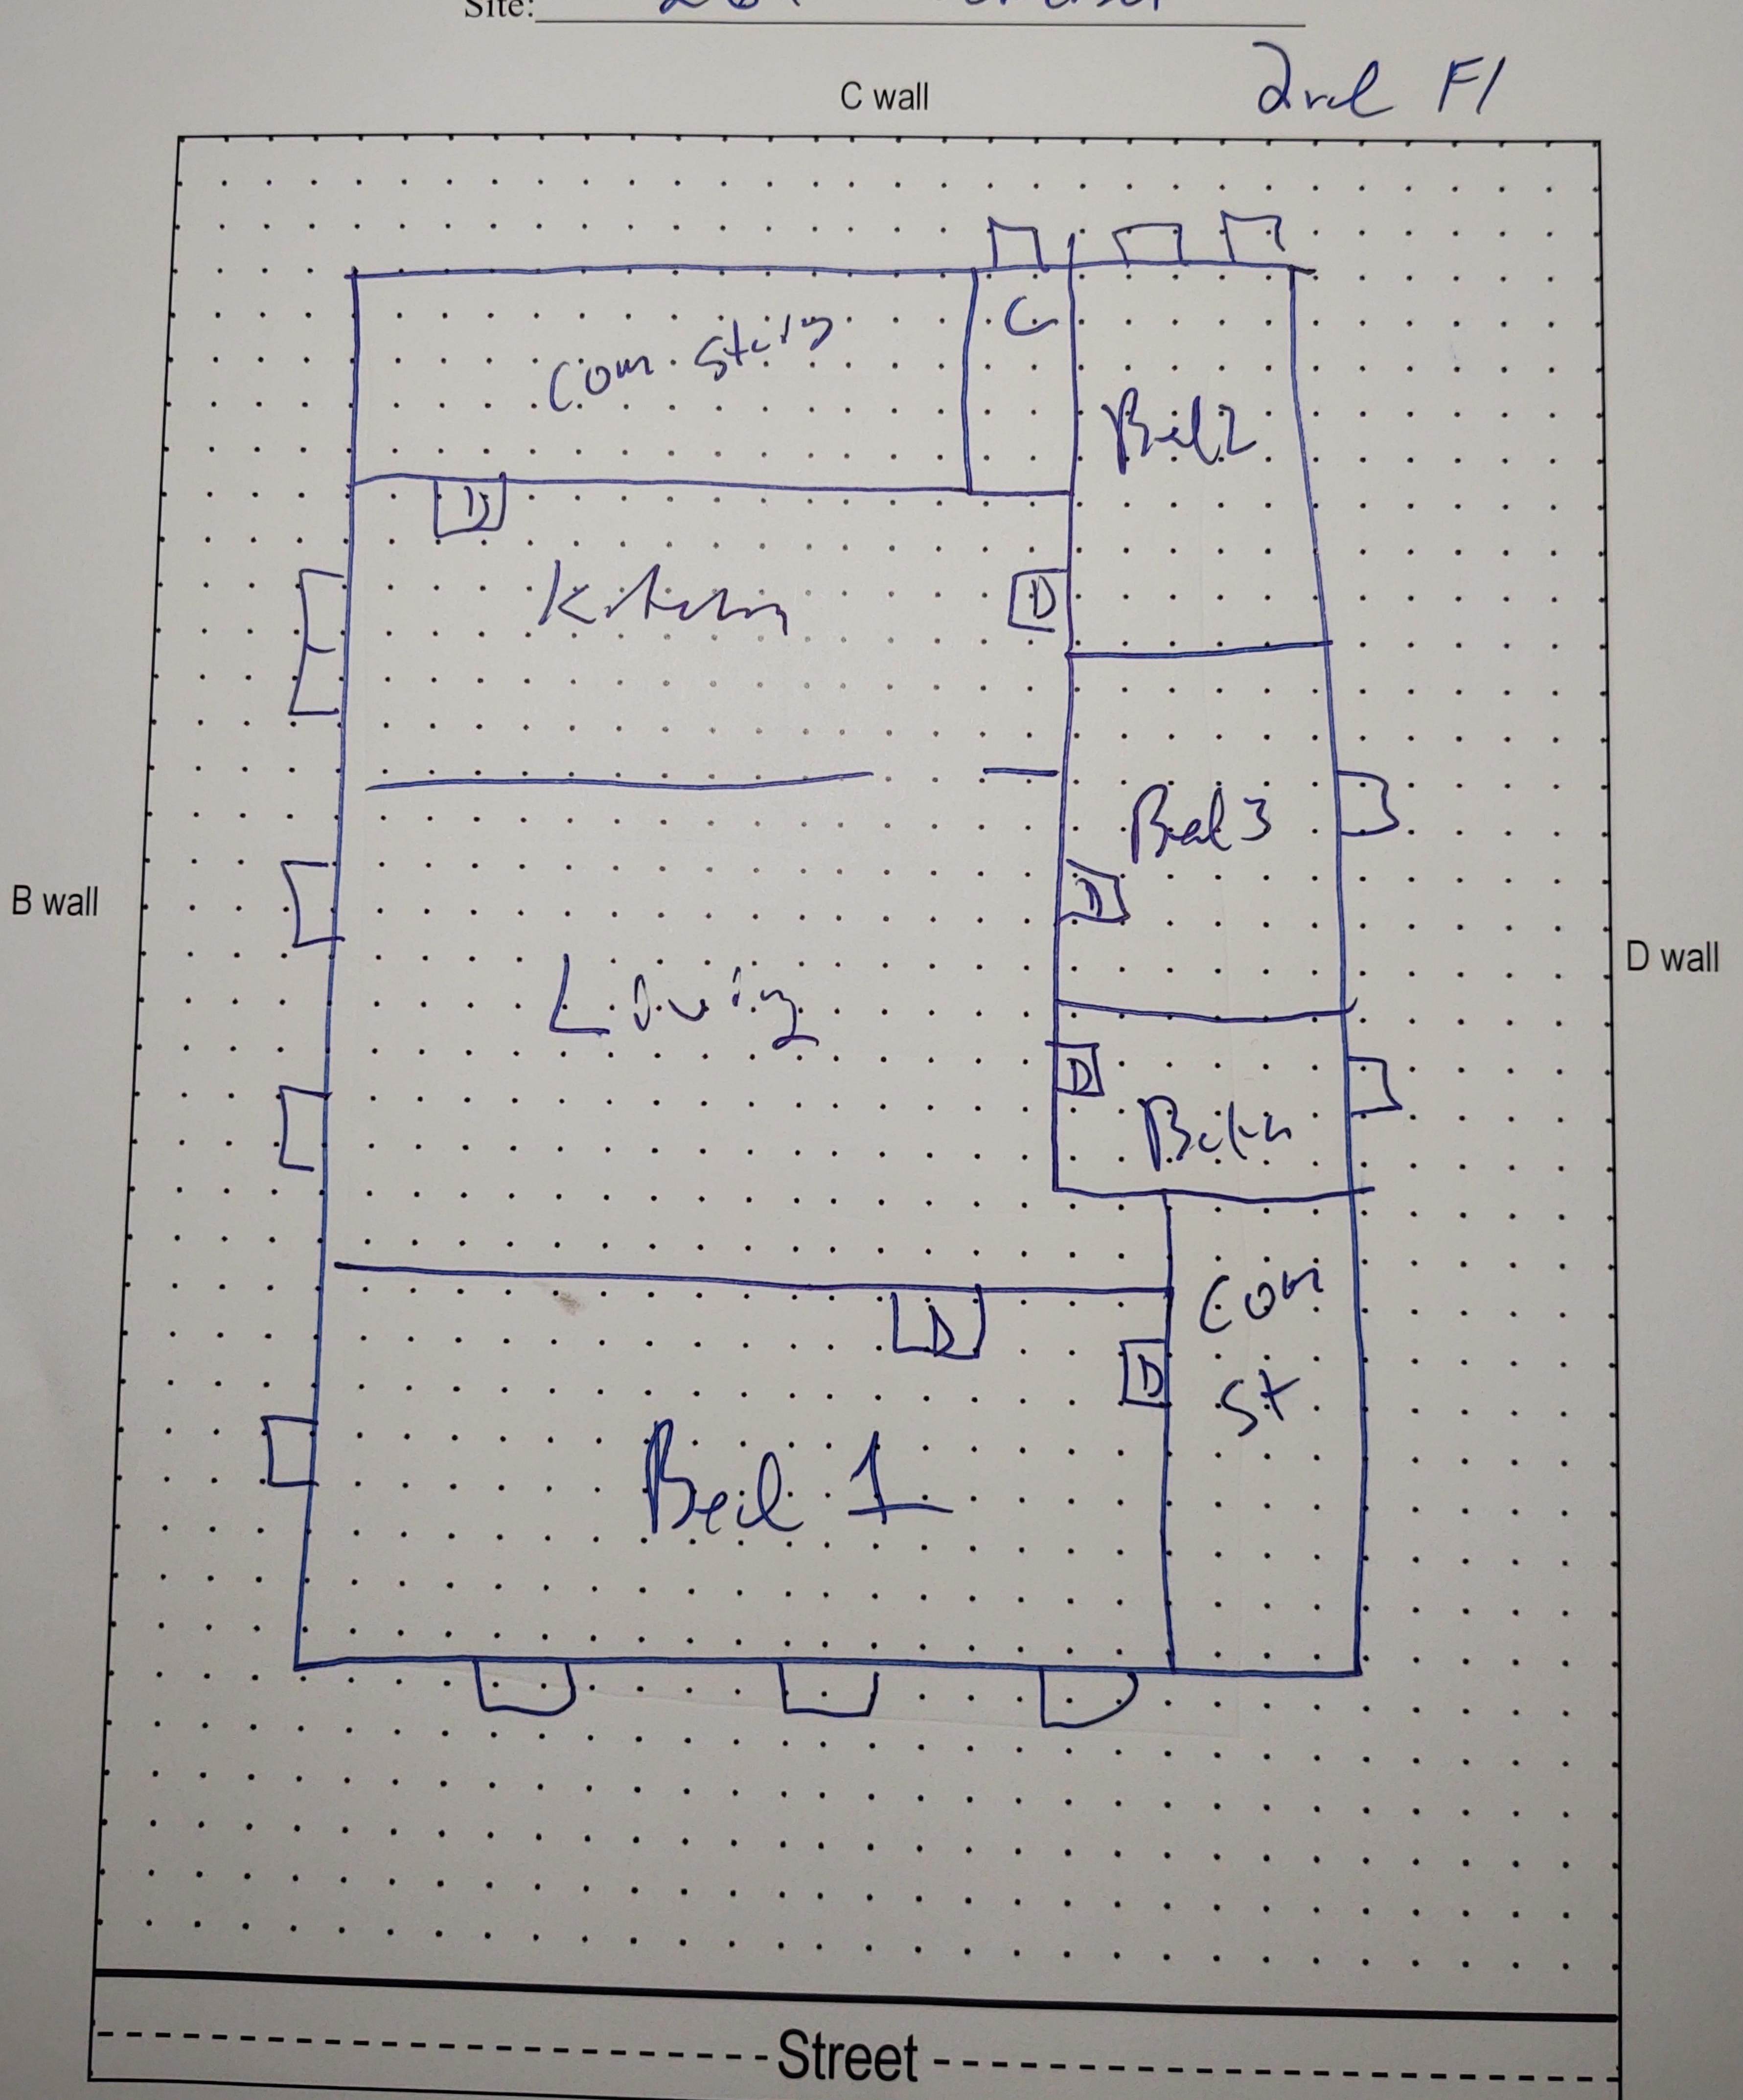

#### **Location Conventions**

When reviewing Appendix A "Floor Plan" and Appendix B "Lead-Based Paint Evaluation Report", you will notice that the letters A, B, C, and D are used to identify the location of specific components. The key to correct orientation is the location of the "A" wall, which is depicted on the floor plan or in the Executive Summary. The "B" wall, "C" wall, and "D" wall run clockwise from the "A" wall. The Lead-Based Paint Evaluation Report lists this information under the "Wall" column. The "Location" column uses numbering of replicated components starting with "1" at left and continuing sequentially to right respectively to describe the location of the component while facing the wall identified.

Appendix A

Floor Plan

181 US Highway 46
Mine Hill, NJ 07803
(908)654-8068
(800)783-0567
Fax (908)654-8069
www.lewcorp.com

Site: 261 Sumersut

"The Environmental Company"

181 US Highway 46
Mine Hill, NJ 07803
(908)654-8068
(800)783-0567
Fax (908)654-8069
www.lewcorp.com

Site: 261 Somerset St C wall -Street

Appendix B Lead-Based Paint Evaluation Report

**LEW Corporation** Company XRF Make Heuresis Model Pb200i 2823 Serial Num. Lead concentration units: mg/cm2 Total Readings: 118 **Action Level** 1 Mode **Action Level** Analytic Mode