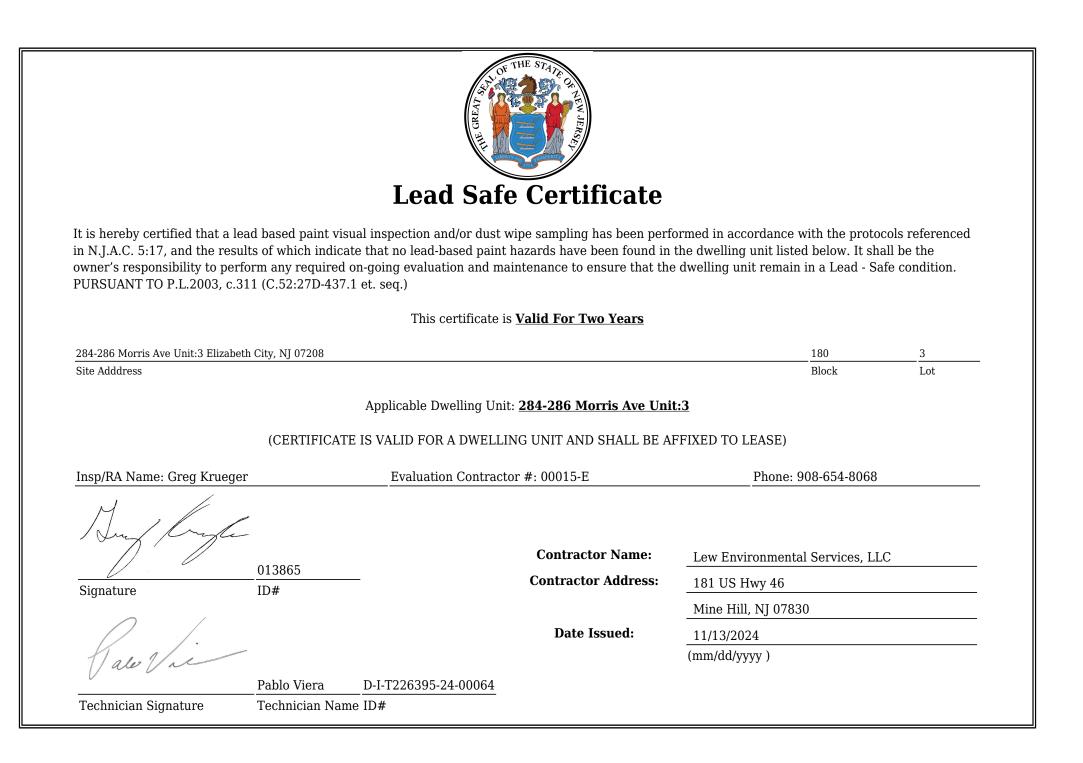

**All dust wipes tested are not considered actionable for lead dust.** Attached you will find the NJ Lead Safe Certificate. On 9/12/24, Governor Murphy signed bill S-3368 that extends the validity of the lead safe certificate to three years. The property may still contain lead painted components and lead dust re-accumulation is possible.