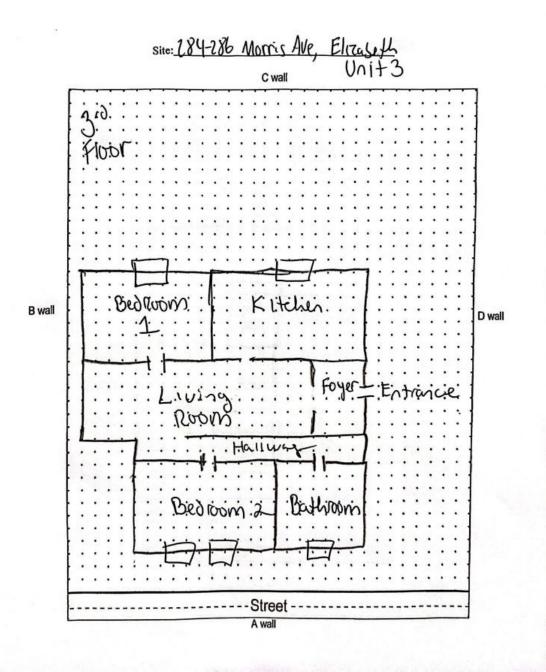

to

181 US Hwy 46 Mine Hill, NJ 07803 (908) 654-8068 (800) 783-0567 Fax (908) 654-8069

Floor 1

Lew Environmental Services - 284-286 Morris Ave Unit:3 -Visual Inspection Prepared By: LEW Environmental Services, LLC 11/26/2024