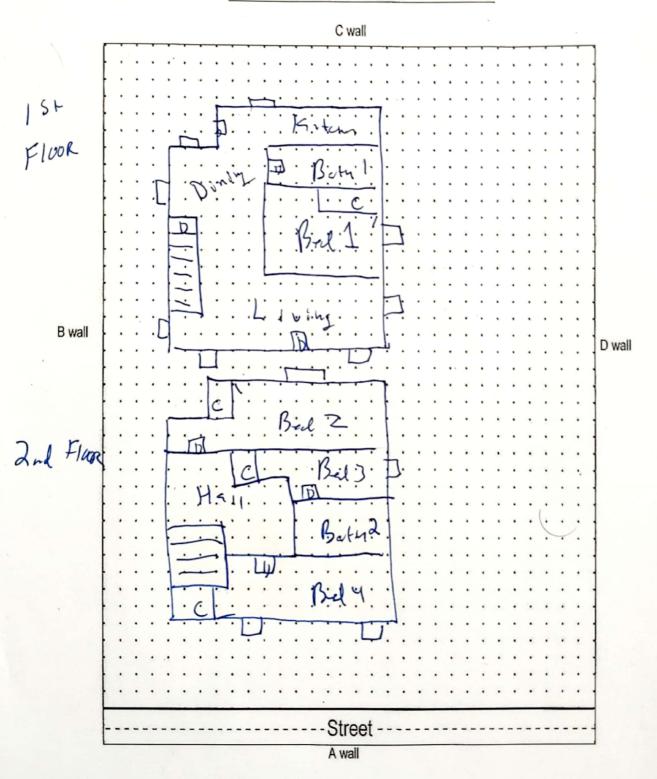

# **Appendices**

APPENDIX A FLOOR PLAN

APPENDIX B LEAD-BASED PAINT EVALUATION REPORT APPENDIX C LAB SUPPORT DOCUMENTS (IF APPLICABLE)

#### **Location Conventions**

When reviewing Appendix A "Floor Plan" and Appendix B "Lead-Based Paint Evaluation Report", you will notice that the letters A, B, C, and D are used to identify the location of specific components. The key to correct orientation is the location of the "A" wall, which is depicted on the floor plan or in the Executive Summary. The "B" wall, "C" wall, and "D" wall run clockwise from the "A" wall. The Lead-Based Paint Evaluation Report lists this information under the "Wall" column. The "Location" column uses numbering of replicated components starting with "1" at left and continuing sequentially to right respectively to describe the location of the component while facing the wall identified.

Appendix A

Floor Plan

"The Environmental Company"

181 Route 46 Mine Hill, NJ 07803 (908)654-8068 (800)783-0567 Fax (908)654-8069 www.lewcorp.com

Site: 197 Hale St

Appendix B Lead-Based Paint Evaluation Report