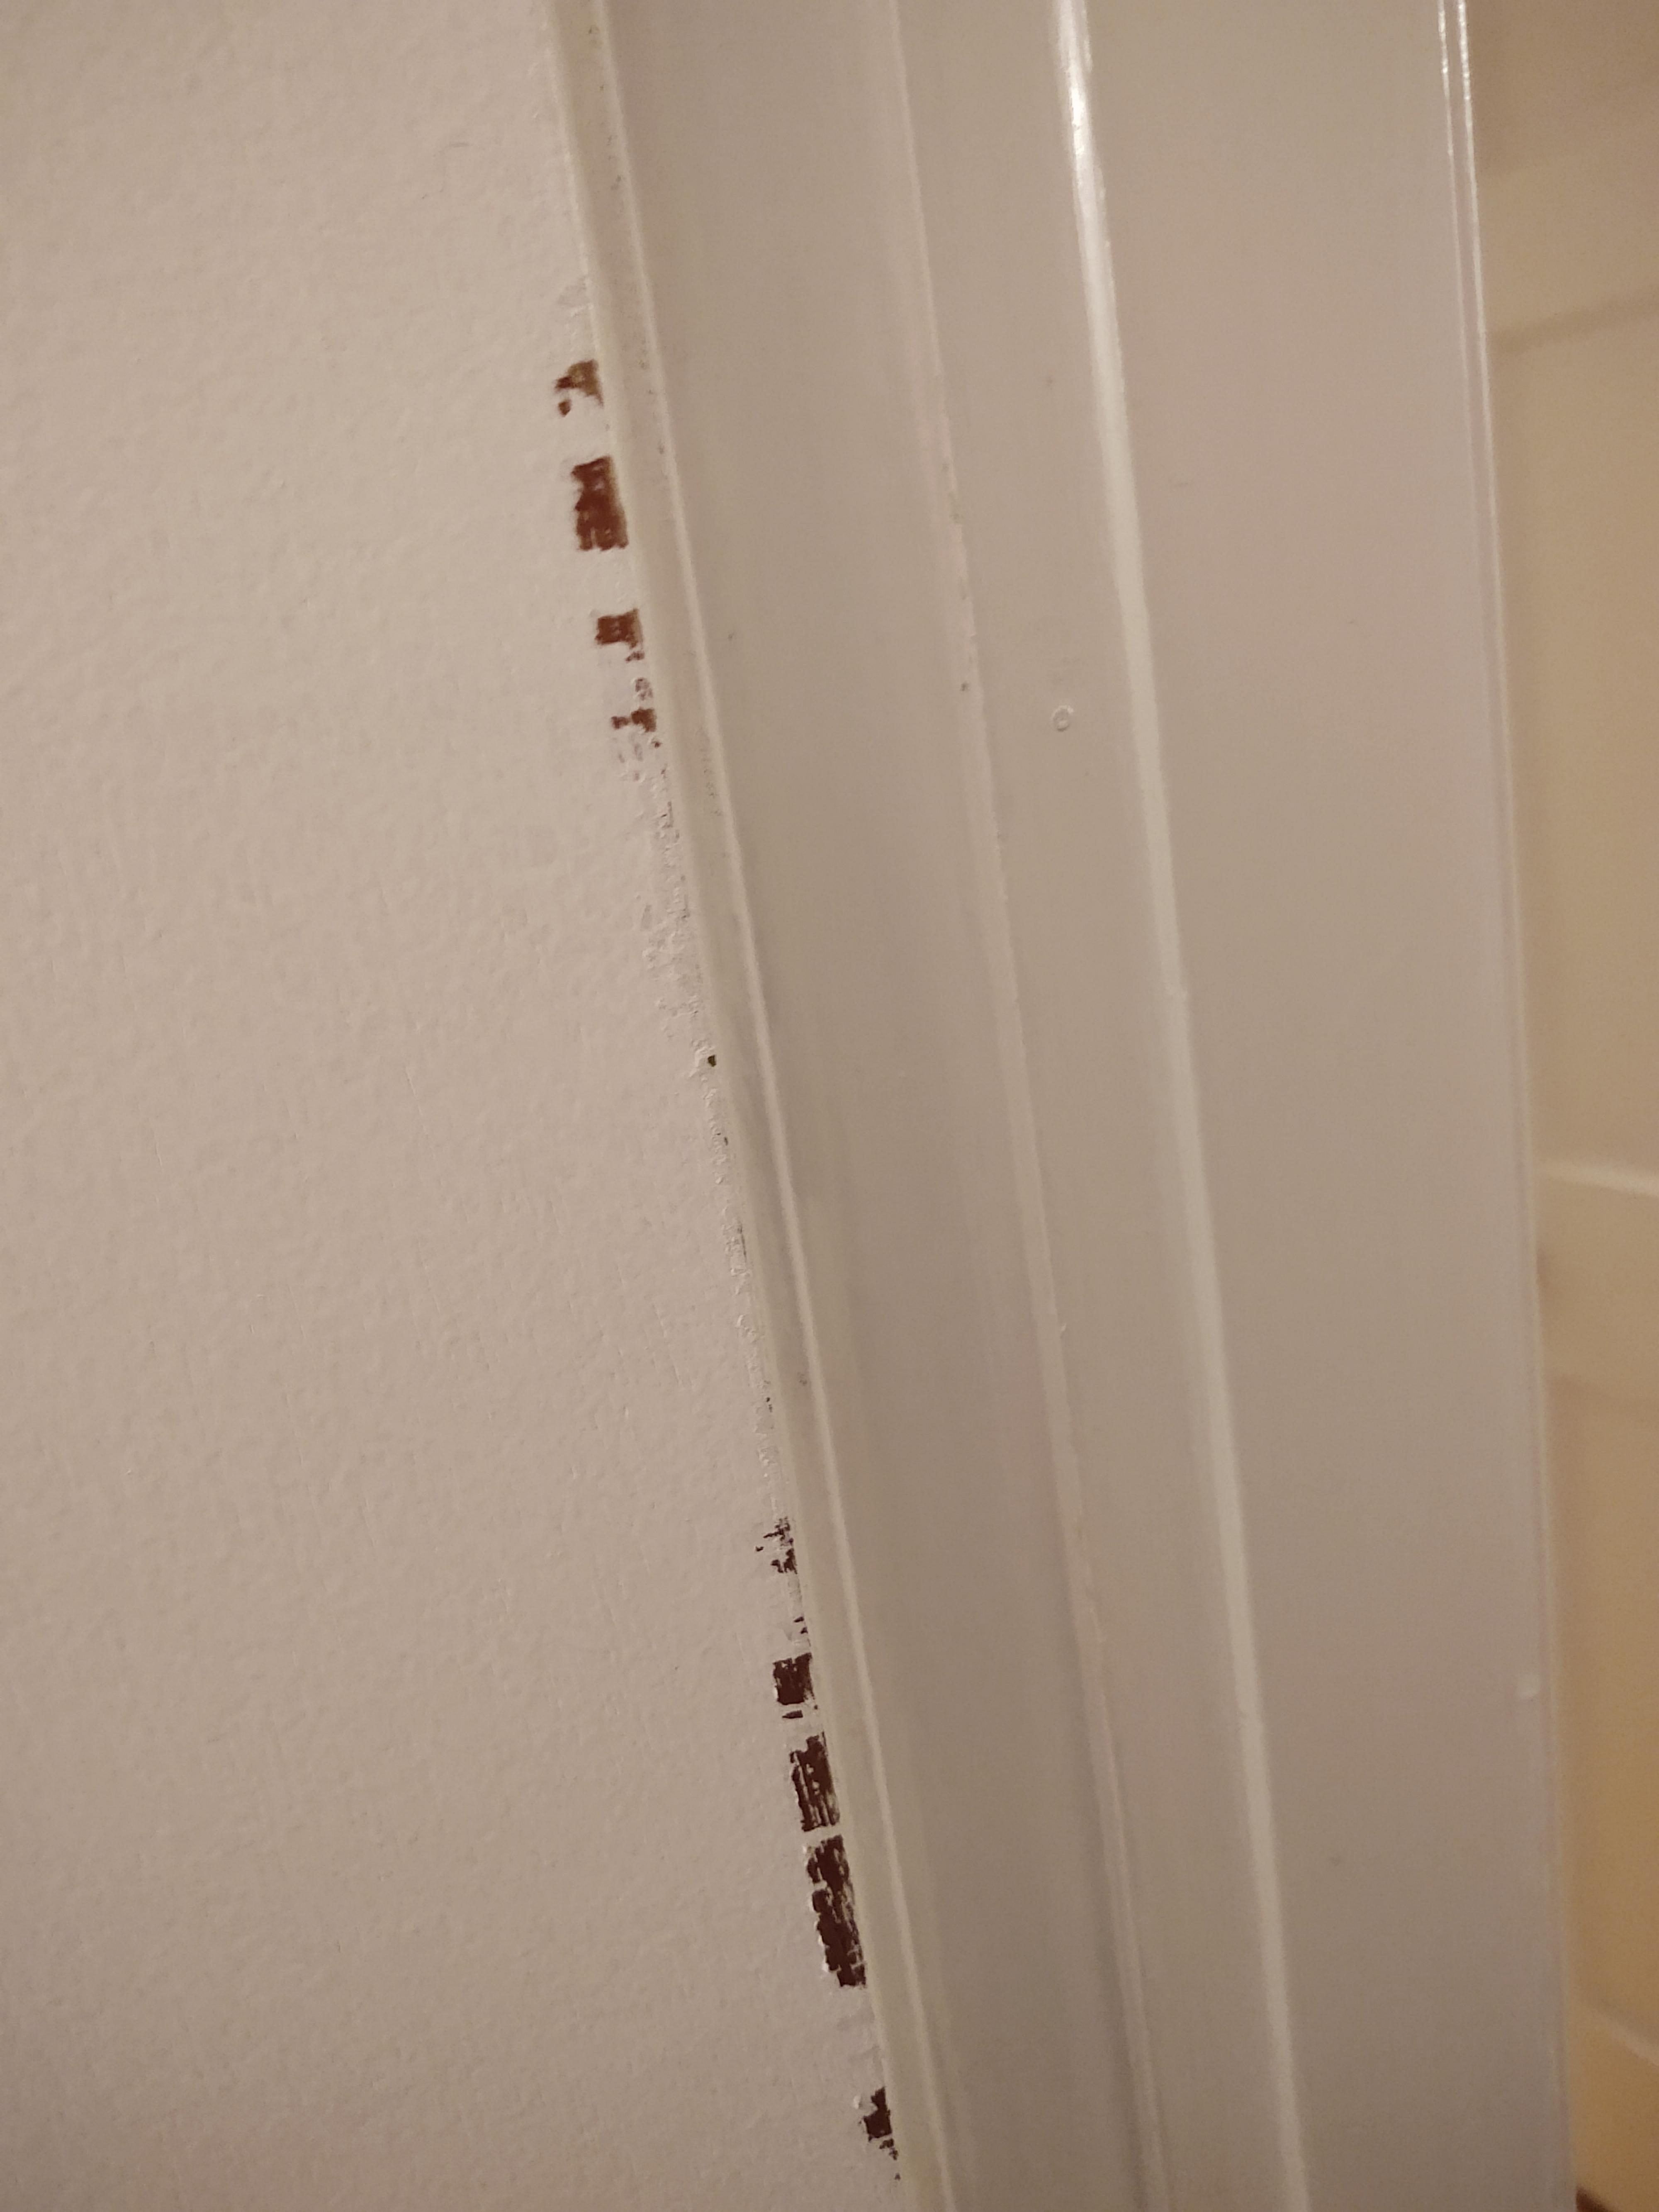

Deteriorated paint, chips or dust from painting activities and paint residue on floors were observed on the following components/surfaces.

| Room                       | Component   | Hazard             |
|----------------------------|-------------|--------------------|
| Living Room                | Ceiling     | Deteriorated Paint |
| Kitchen                    | Closet Door | Deteriorated Paint |
| 2 <sup>nd</sup> Floor Hall | Door        | Deteriorated Paint |

## **Photographs**

Ma 2204 Tudor Ct NJ Law Visual Prepared By: LEW Environmental Services, LLC 2/5/24 2 of 4