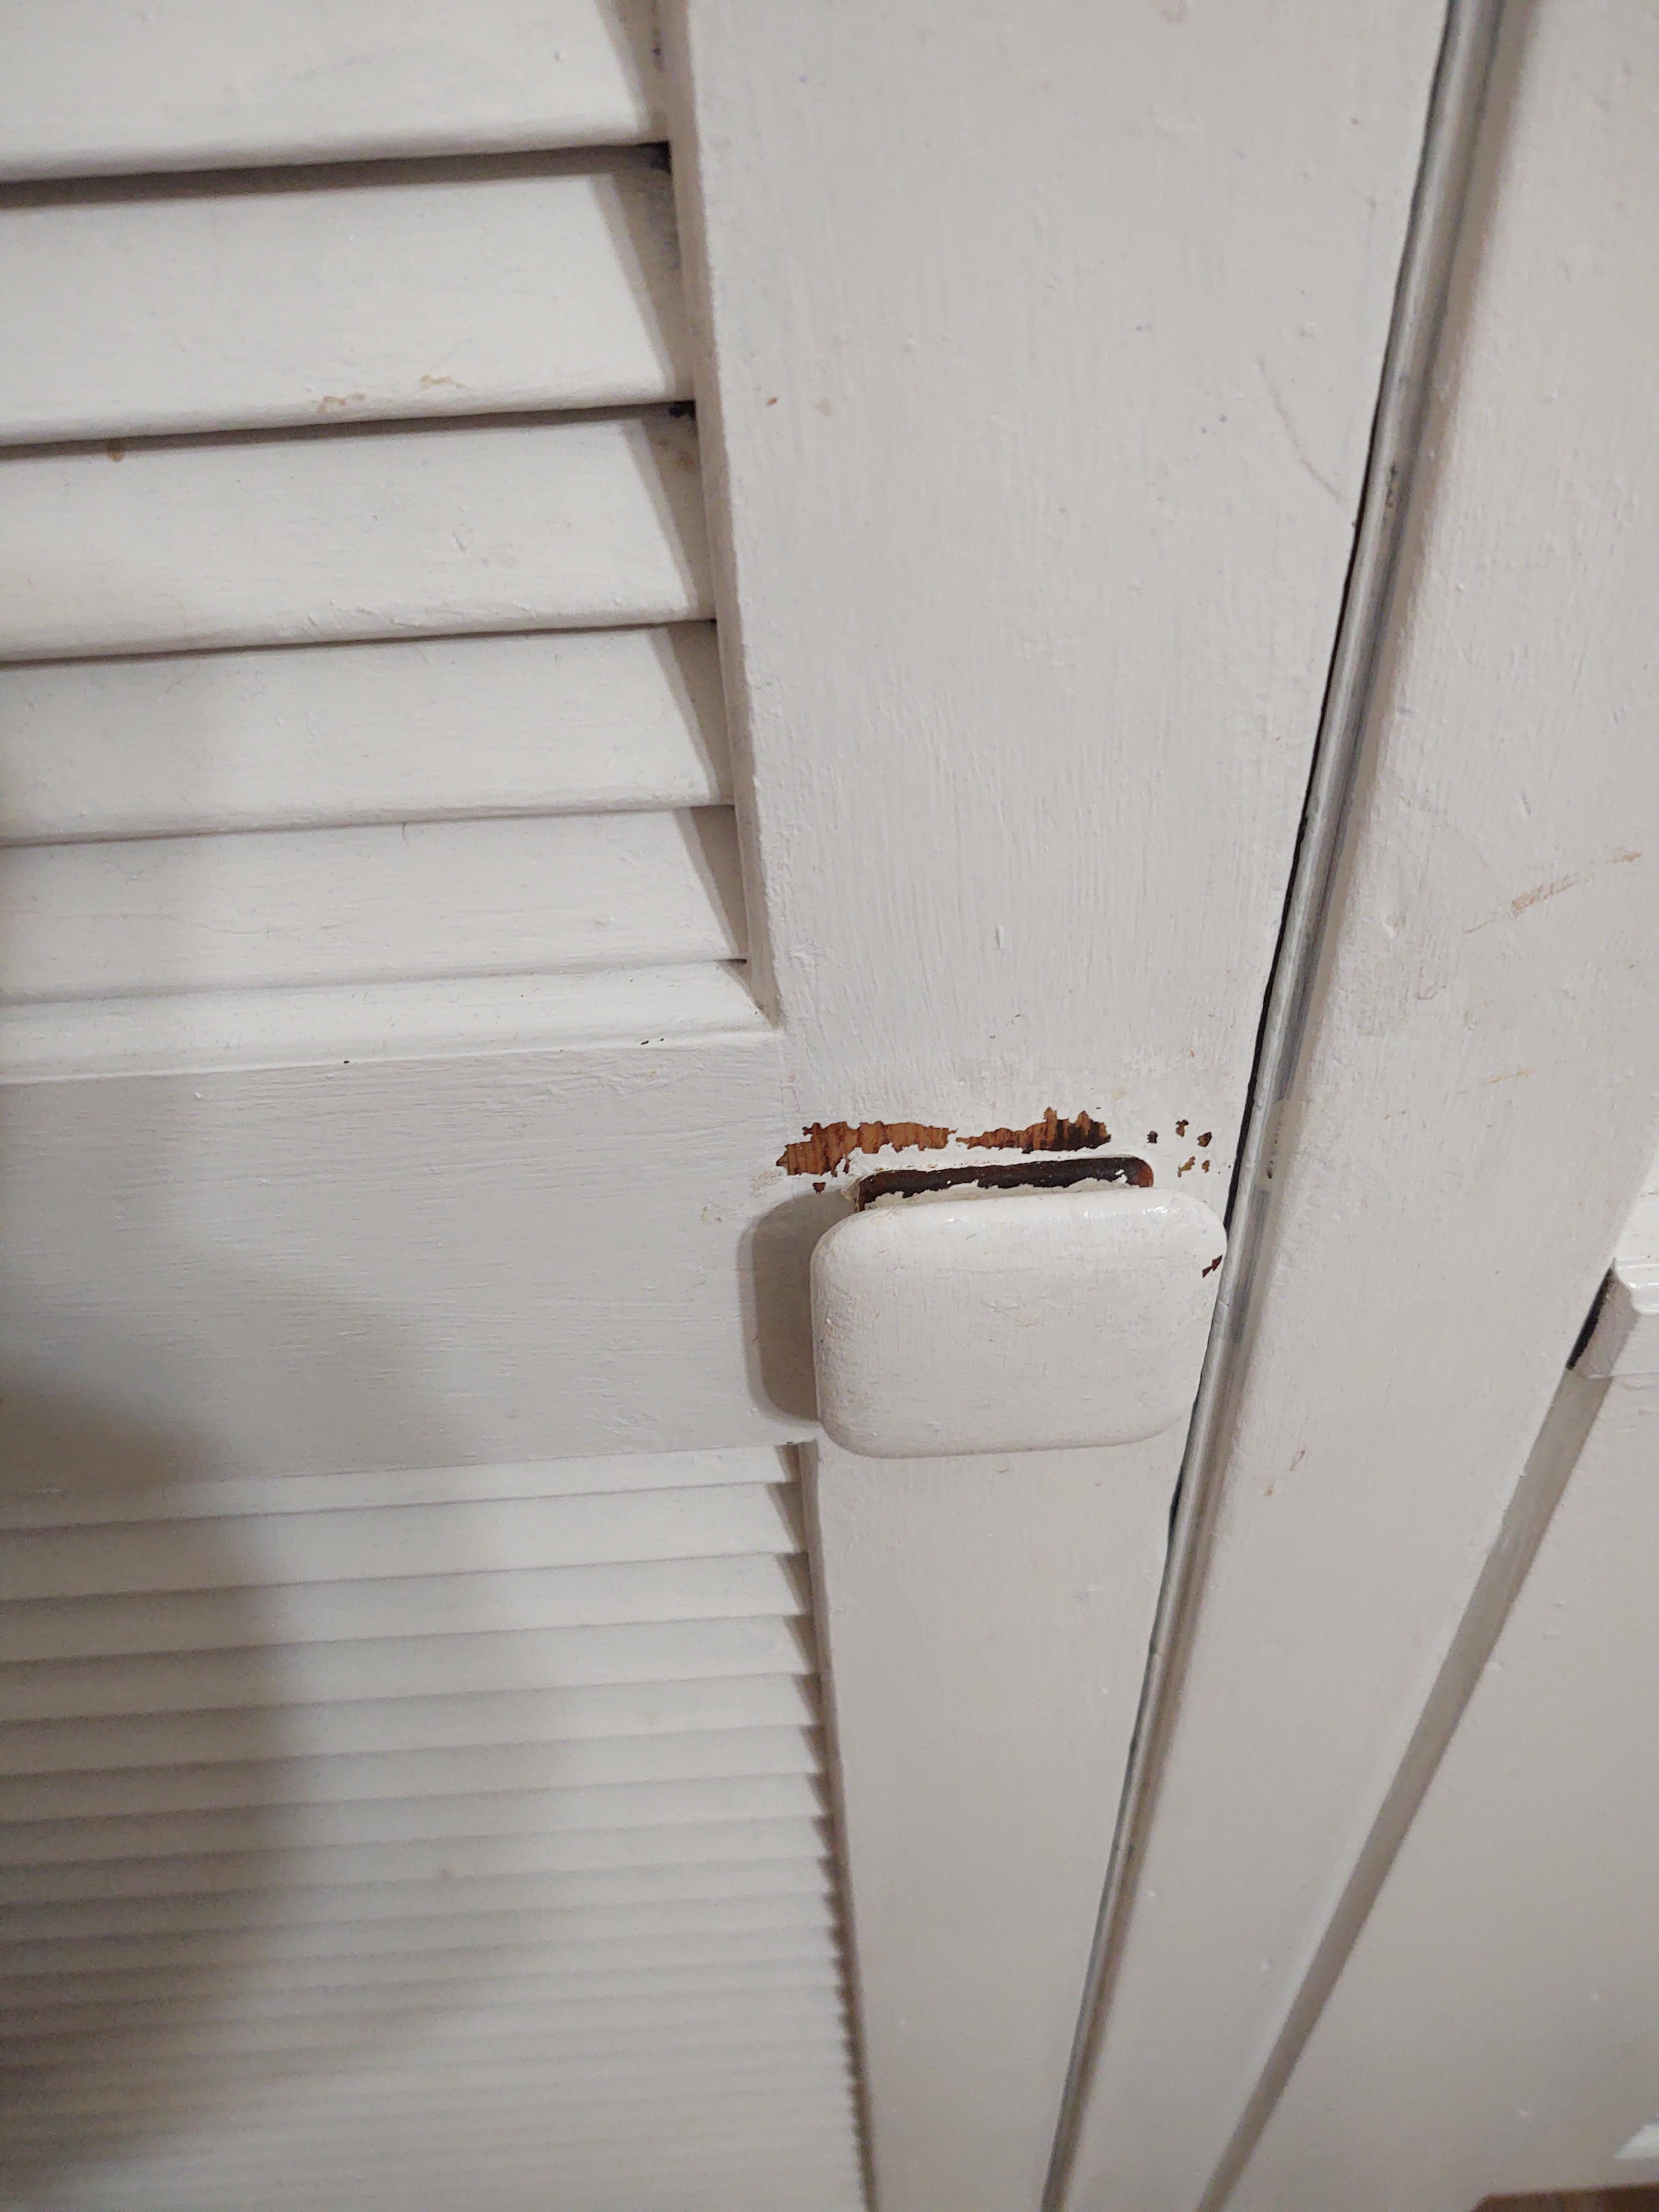

Deteriorated paint, chips or dust from painting activities and paint residue on floors were observed on the following components/surfaces.

| Room                       | Component   | Hazard             |
|----------------------------|-------------|--------------------|
| Living Room                | Ceiling     | Deteriorated Paint |
| Kitchen                    | Closet Door | Deteriorated Paint |
| 2 <sup>nd</sup> Floor Hall | Door        | Deteriorated Paint |

## **Photographs**

Ma 2204 Tudor Ct NJ Law Visual Prepared By: LEW Environmental Services, LLC 2/5/24 2 of 4