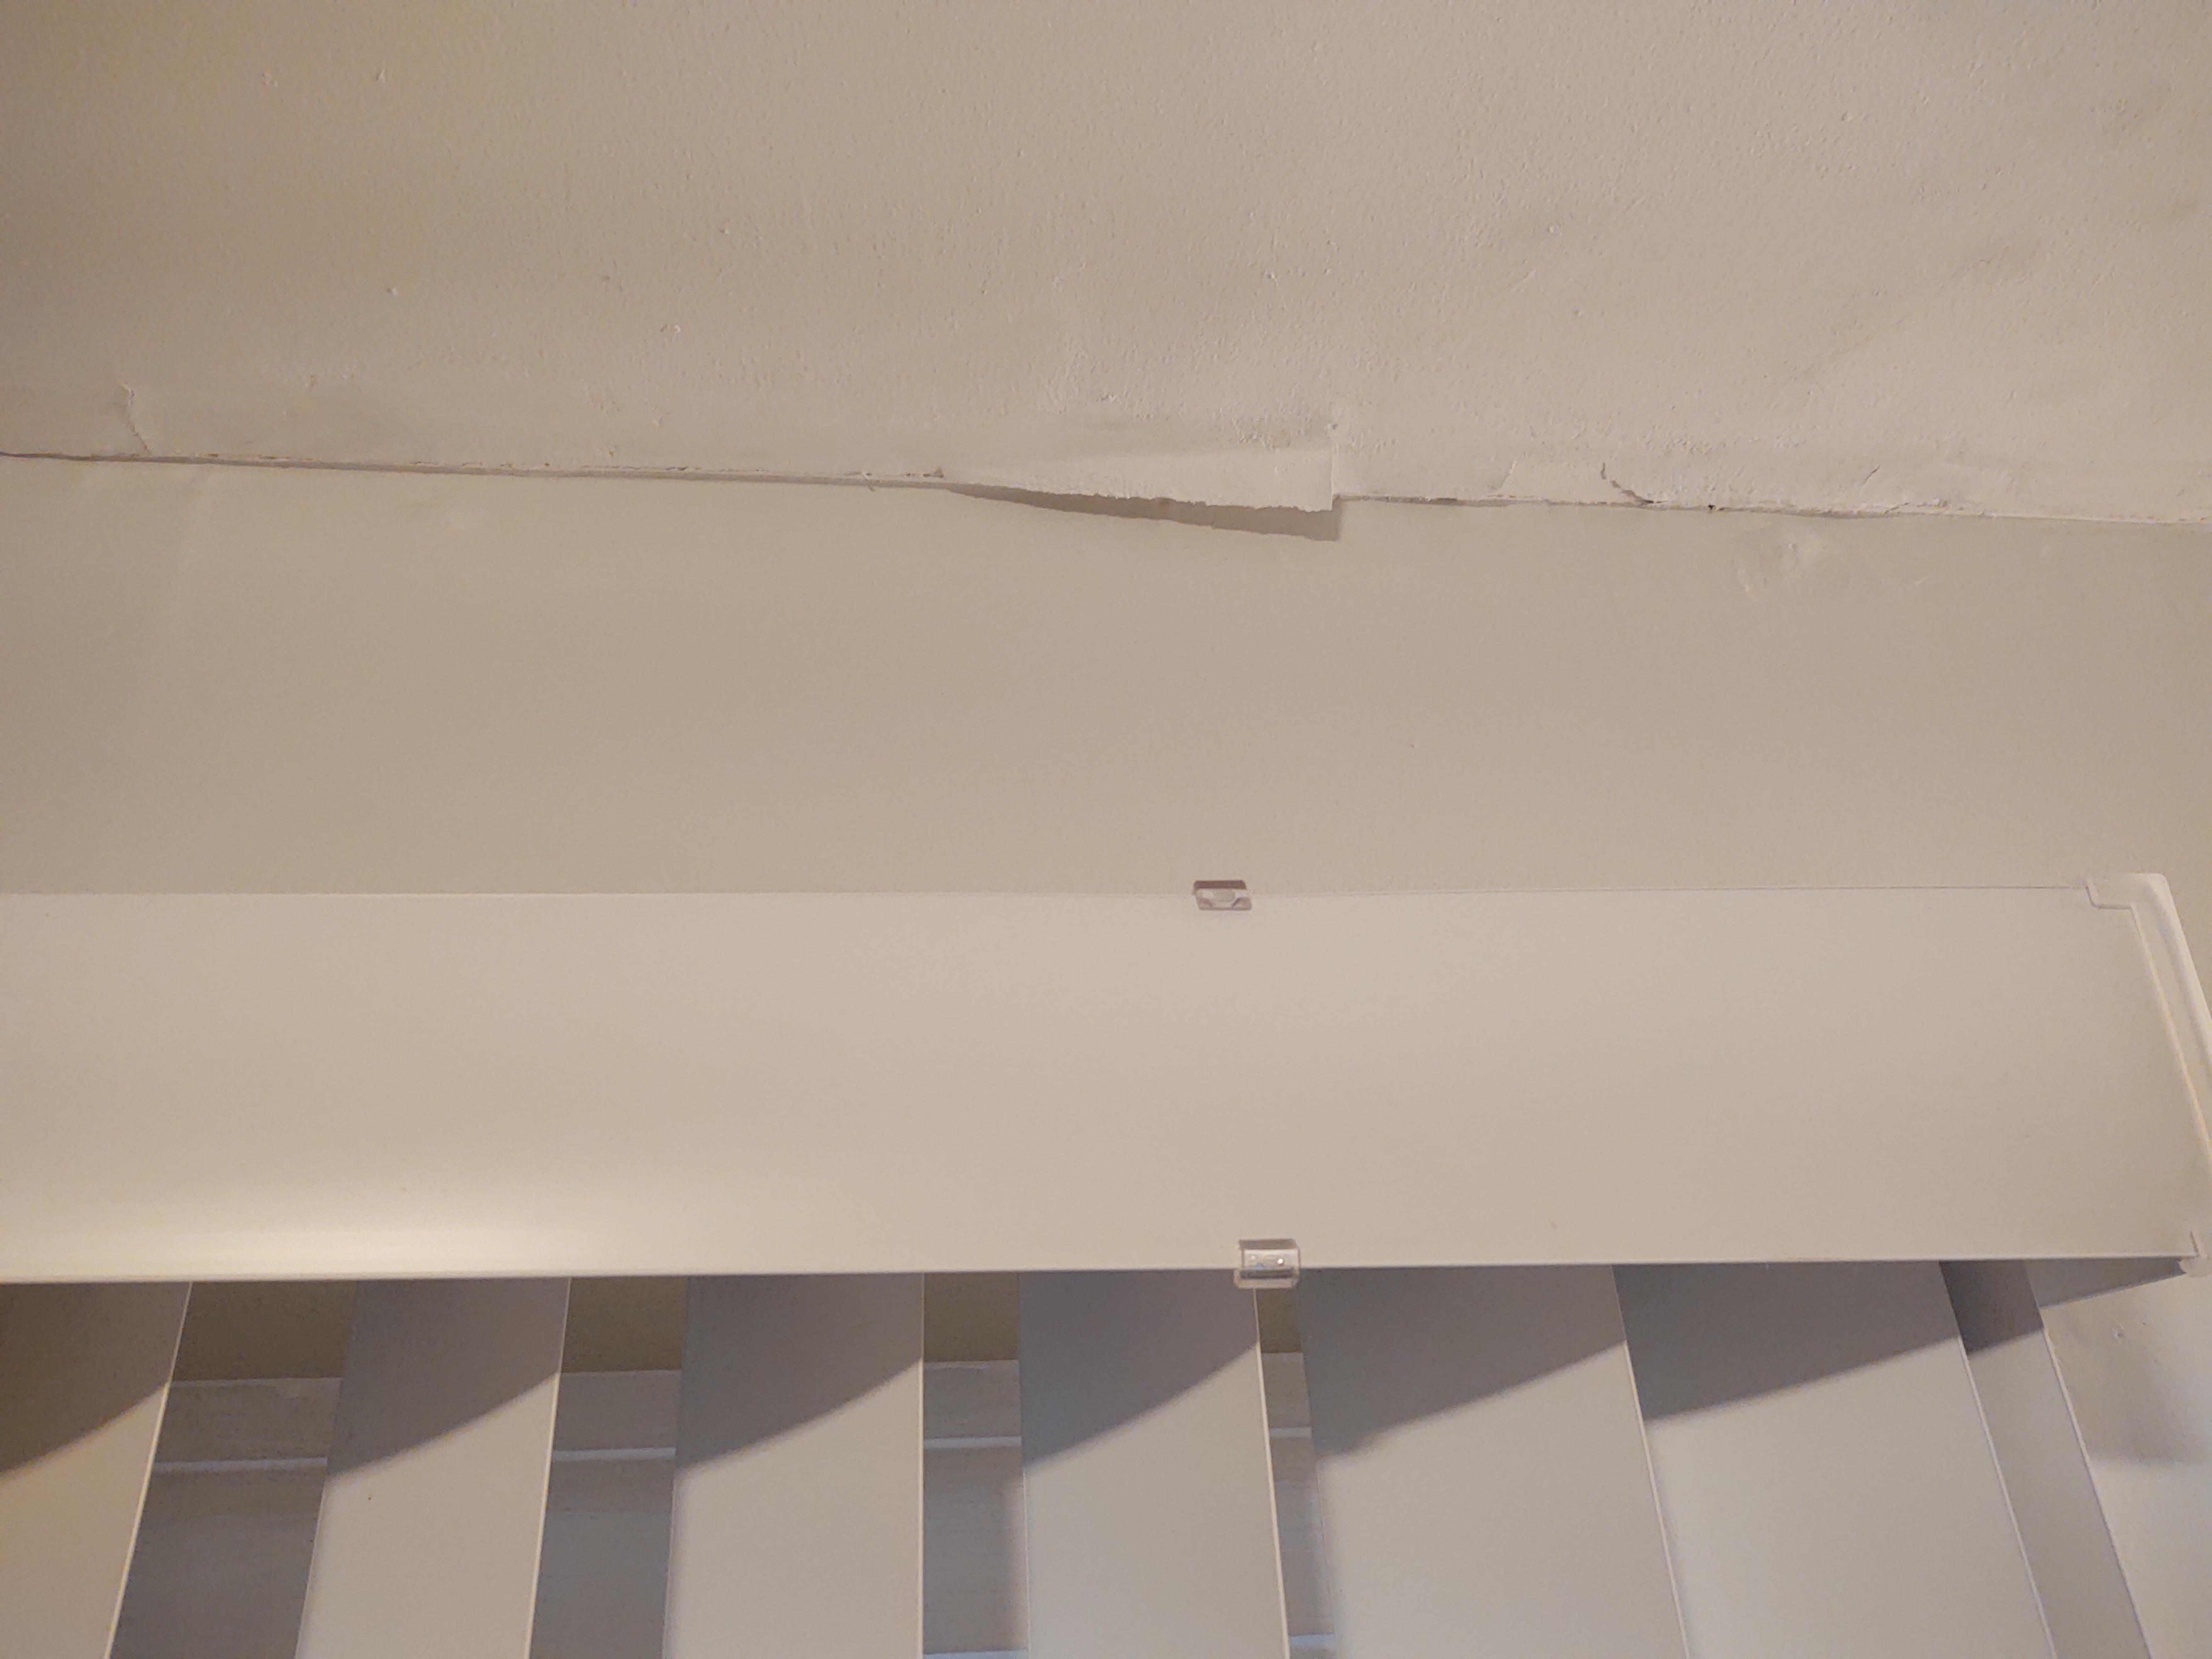

Deteriorated paint, chips or dust from painting activities and paint residue on floors were observed on the following components/surfaces.

| Room                       | Component   | Hazard             |
|----------------------------|-------------|--------------------|
| Living Room                | Ceiling     | Deteriorated Paint |
| Kitchen                    | Closet Door | Deteriorated Paint |
| 2 <sup>nd</sup> Floor Hall | Door        | Deteriorated Paint |

## **Photographs**

Ma 2204 Tudor Ct NJ Law Visual Prepared By: LEW Environmental Services, LLC 2/5/24 2 of 4