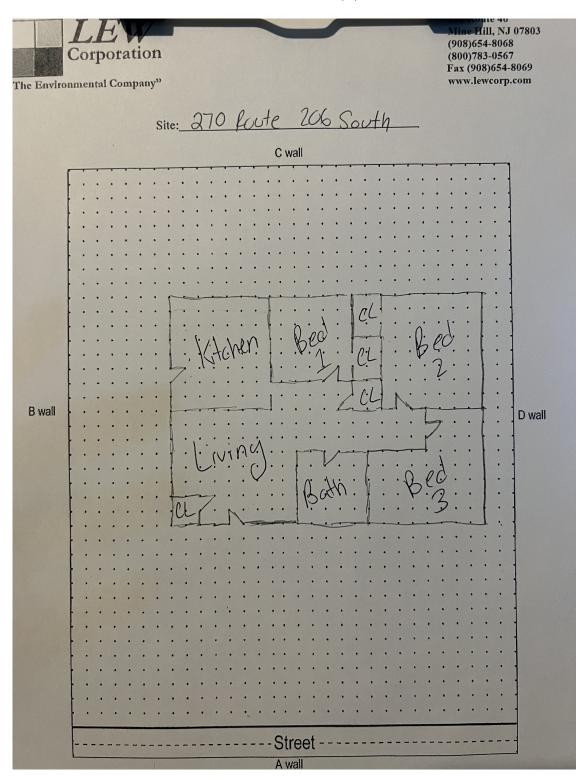

## Floor Plan(s)

Floor 1

Lew Environmental Services - 270 Route 206 South Unit:1 -Visual Inspection Prepared By: LEW Environmental Services, LLC 07/02/2024