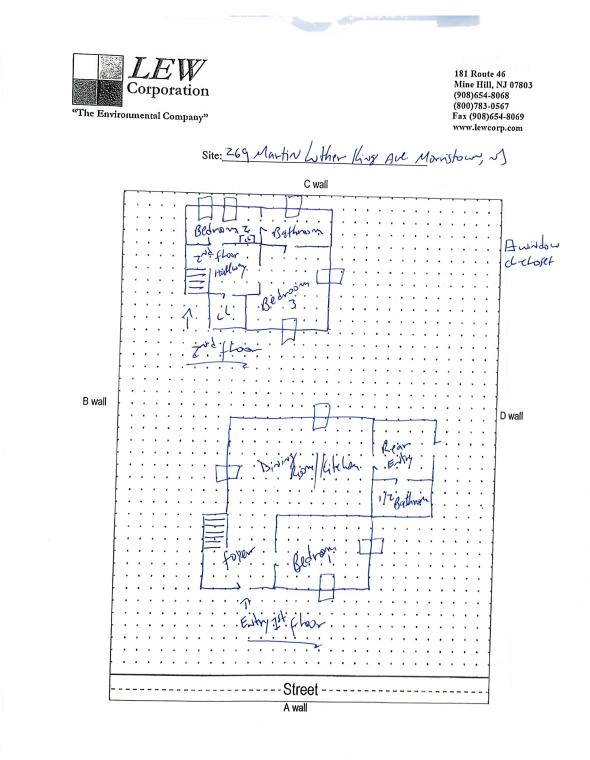

## Floor Plan(s)

Floor 1

Lew Environmental Services - 269 Martin Luther King Ave Unit:Primary -Visual Inspection Prepared By: LEW Environmental Services, LLC 07/04/2024

It is hereby certified that a lead based paint visual inspection and/or dust wipe sampling has been performed in accordance with the protocols referenced in N.J.A.C. 5:17, and the results of which indicate that no lead-based paint hazards have been found in the dwelling unit listed below. It shall be the owner's responsibility to perform any required on-going evaluation and maintenance to ensure that the dwelling unit remain in a Lead - Safe condition. PURSUANT TO P.L.2003, c.311 (C.52:27D-437.1 et. seq.)