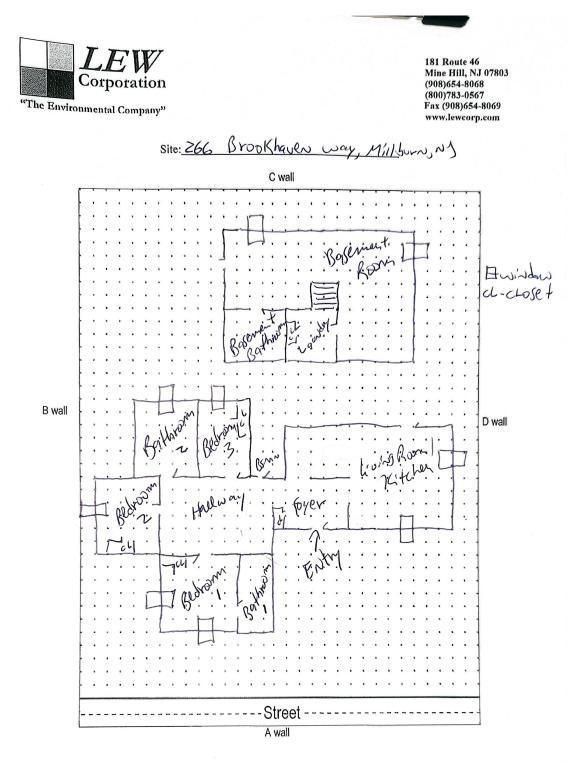

## Floor 1

Lew Environmental Services - 266 Brookhaven Way -Visual Inspection Prepared By: LEW Environmental Services, LLC 06/07/2024

It is hereby certified that a lead based paint visual inspection and/or dust wipe sampling has been performed in accordance with the protocols referenced in N.J.A.C. 5:17, and the results of which indicate that no lead-based paint hazards have been found in the dwelling unit listed below. It shall be the owner's responsibility to perform any required on-going evaluation and maintenance to ensure that the dwelling unit remain in a Lead - Safe condition. PURSUANT TO P.L.2003, c.311 (C.52:27D-437.1 et. seq.)