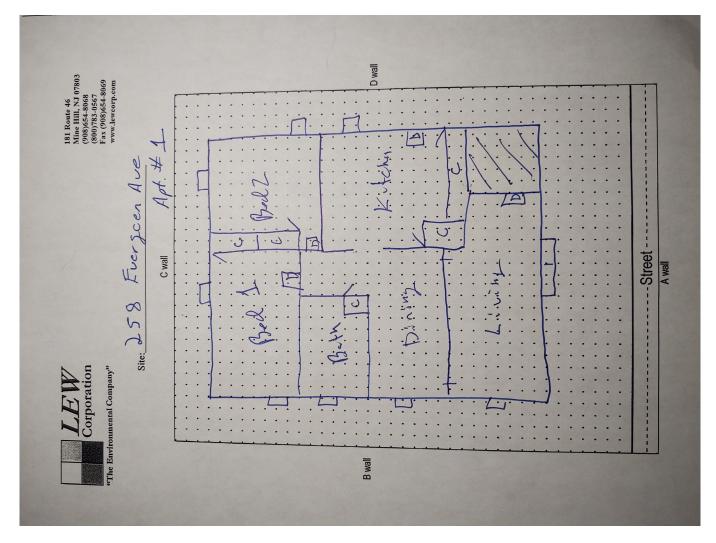

## Floor Plan

Lew Environmental Services - 258 Evergreen Ave Unit:1 -Visual Inspection Prepared By: LEW Environmental Services, LLC 12/02/2023

It is hereby certified that a lead based paint visual inspection and/or dust wipe sampling has been performed in accordance with the protocols referenced in N.J.A.C. 5:17, and the results of which indicate that no lead-based paint hazards have been found in the dwelling unit listed below. It shall be the owner's responsibility to perform any required on-going evaluation and maintenance to ensure that the dwelling unit remain in a Lead - Safe condition. PURSUANT TO P.L.2003, c.311 (C.52:27D-437.1 et. seq.)