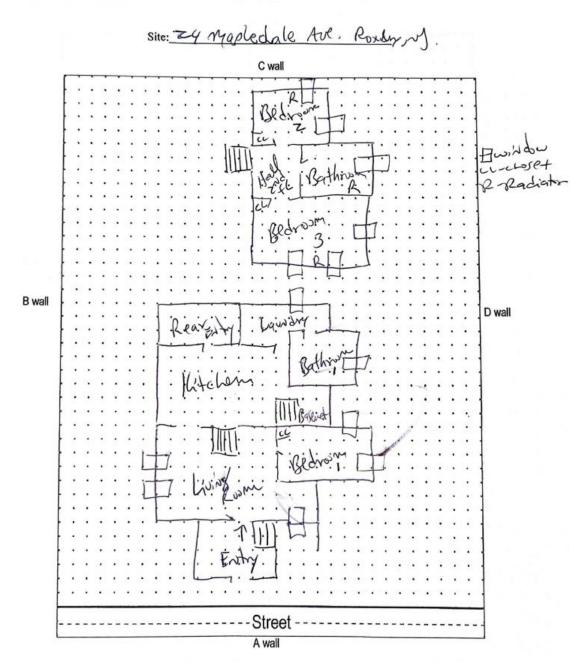

## Floor Plan(s)

181 US Hwy 46 Mine Hill, NJ 07803 (908) 654-8068 (800) 783-0567 Fax (908) 654-8069 Www.lewenvironmental.com

Floor 1

Lew Environmental Services - 24 Mapledale Avenue Unit:Primary -Visual Inspection Prepared By: LEW Environmental Services, LLC 09/05/2024