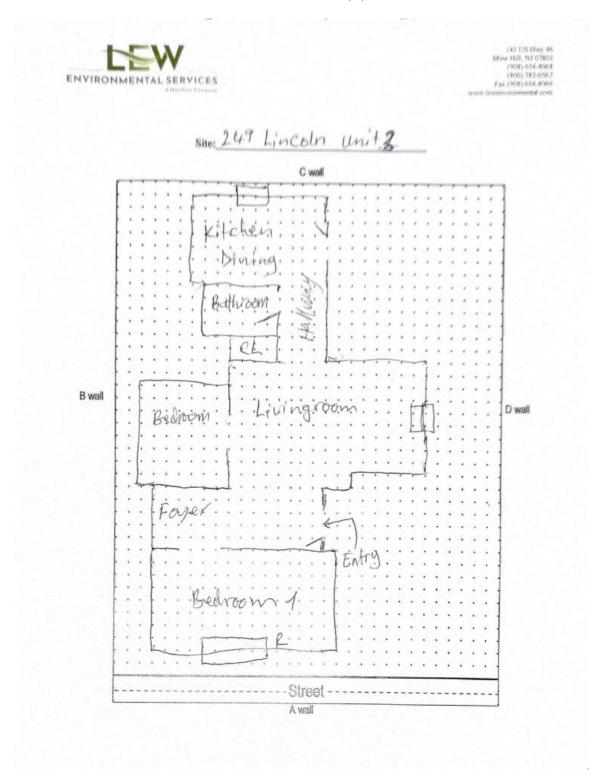

## Floor Plan(s)

Floor 1

Lew Environmental Services - 249 Lincoln Ave Unit:3 -Visual Inspection Prepared By: LEW Environmental Services, LLC 12/29/2024

It is hereby certified that a lead based paint visual inspection and/or dust wipe sampling has been performed in accordance with the protocols referenced in N.J.A.C. 5:17, and the results of which indicate that no lead-based paint hazards have been found in the dwelling unit listed below. It shall be the owner's responsibility to perform any required on-going evaluation and maintenance to ensure that the dwelling unit remain in a Lead - Safe condition. PURSUANT TO P.L.2003, c.311 (C.52:27D-437.1 et. seq.)