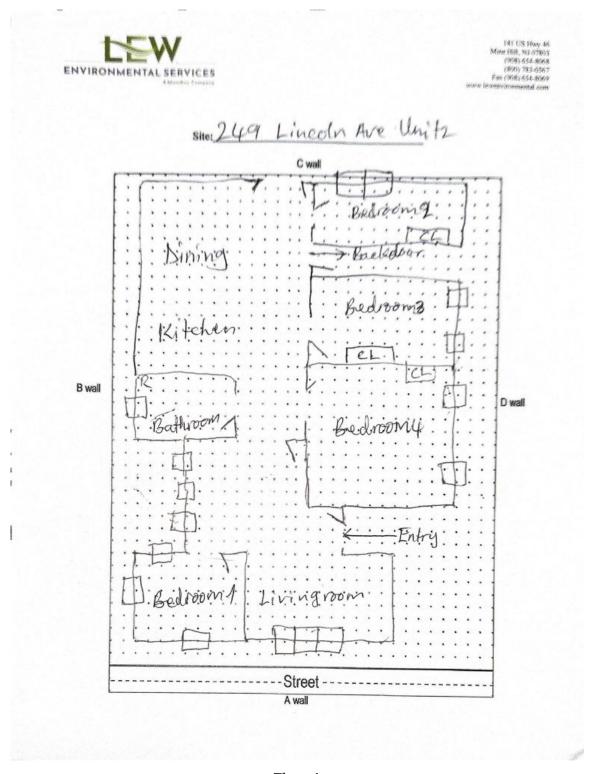

# Floor Plan(s)

Floor 1

Lew Environmental Services - 249 Lincoln Ave Unit:2 -Visual Inspection Prepared By: LEW Environmental Services, LLC 12/29/2024

It is hereby certified that a lead based paint visual inspection and/or dust wipe sampling has been performed in accordance with the protocols referenced in N.J.A.C. 5:17, and the results of which indicate that no lead-based paint hazards have been found in the dwelling unit listed below. It shall be the owner's responsibility to perform any required on-going evaluation and maintenance to ensure that the dwelling unit remain in a Lead - Safe condition. PURSUANT TO P.L.2003, c.311 (C.52:27D-437.1 et. seq.)