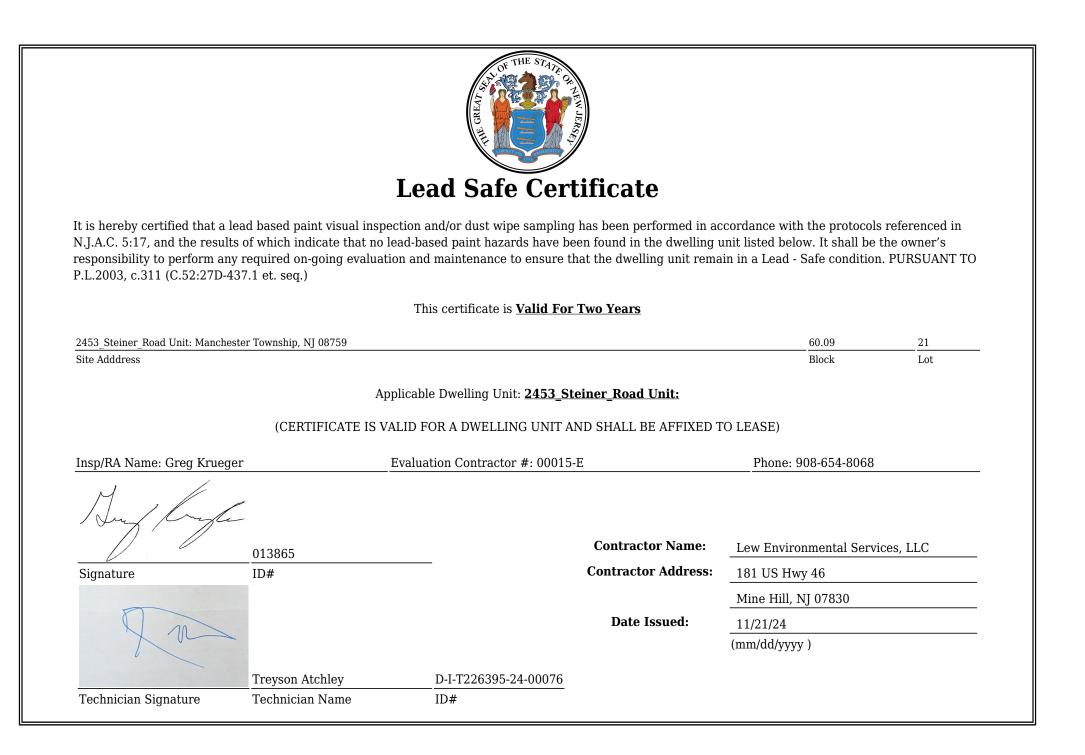

No deteriorated paint, chips or dust from painting activities or paint residue on floors were observed in the dwelling unit. The property is eligible for a lead-safe certificate per NJAC 5:28A. Attached you will find the NJ Lead Safe Certificate. On 9/12/24, Governor Murphy signed bill S-3368 that extends the validity of the lead safe certificate to three years.