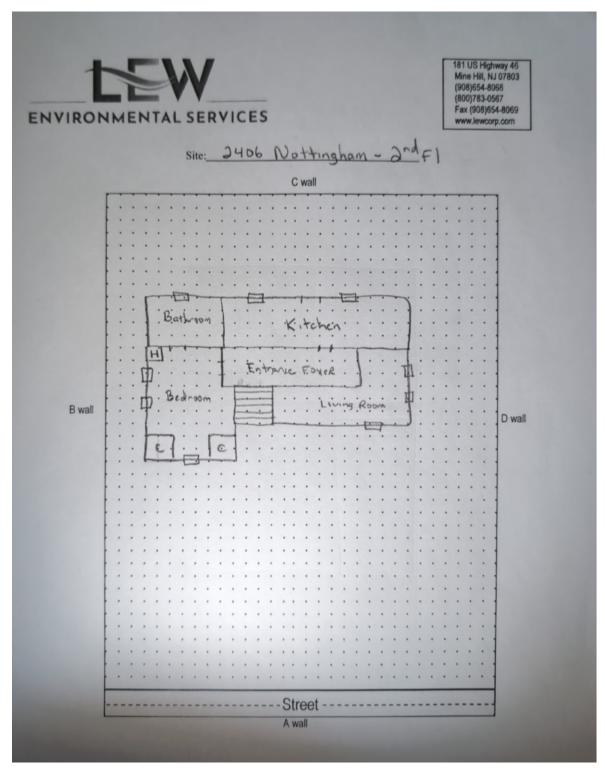

## Floor Plan(s)

Floor 1

Lew Environmental Services - 2406 Nottingham Way Unit:2ndFl -Visual Inspection Prepared By: LEW Environmental Services, LLC 04/08/2024