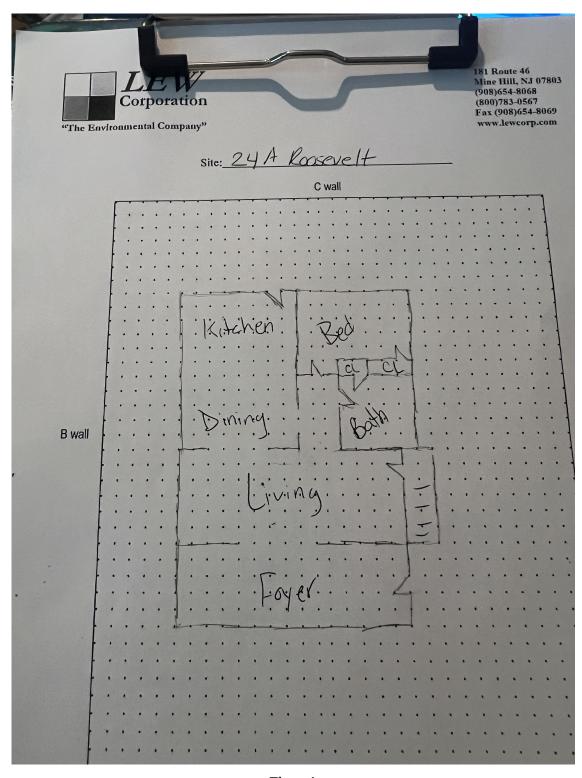

## Floor Plan(s)

Floor 1

Lew Environmental Services - 24 Roosevelt Ave Unit: A -Visual Inspection Prepared By: LEW Environmental Services, LLC 07/03/2024