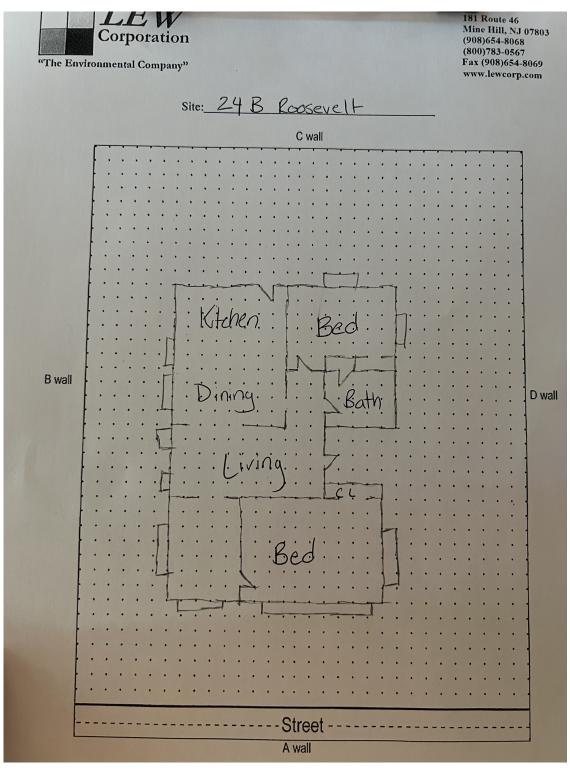

## Floor Plan(s)

Floor 1

Lew Environmental Services - 24 Roosevelt Ave Unit:B -Visual Inspection Prepared By: LEW Environmental Services, LLC 07/03/2024

It is hereby certified that a lead based paint visual inspection and/or dust wipe sampling has been performed in accordance with the protocols referenced in N.J.A.C. 5:17, and the results of which indicate that no lead-based paint hazards have been found in the dwelling unit listed below. It shall be the owner's responsibility to perform any required on-going evaluation and maintenance to ensure that the dwelling unit remain in a Lead - Safe condition. PURSUANT TO P.L.2003, c.311 (C.52:27D-437.1 et. seq.)