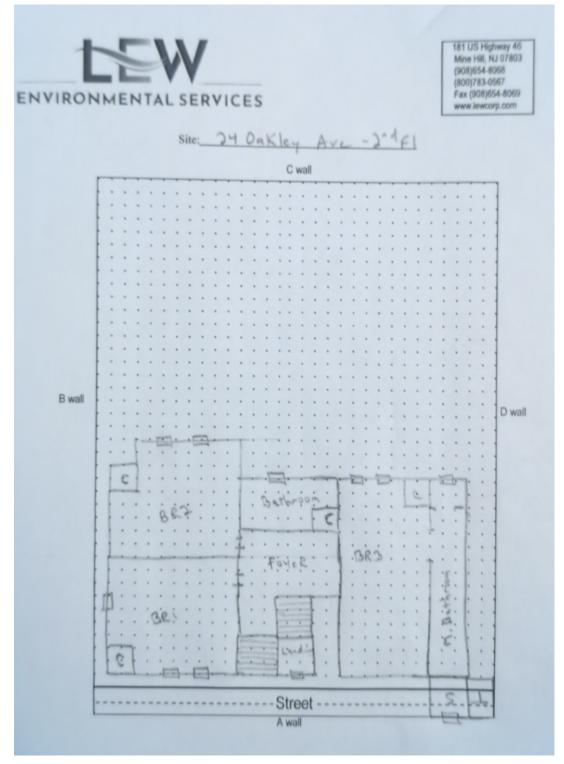

# Floor Plan(s)

#### Floor 2

Lew Environmental Services - 24 Oakley ave -Visual Inspection Prepared By: LEW Environmental Services, LLC 03/28/2024

It is hereby certified that a lead based paint visual inspection and/or dust wipe sampling has been performed in accordance with the protocols referenced in N.J.A.C. 5:17, and the results of which indicate that no lead-based paint hazards have been found in the dwelling unit listed below. It shall be the owner's responsibility to perform any required on-going evaluation and maintenance to ensure that the dwelling unit remain in a Lead - Safe condition. PURSUANT TO P.L.2003, c.311 (C.52:27D-437.1 et. seq.)