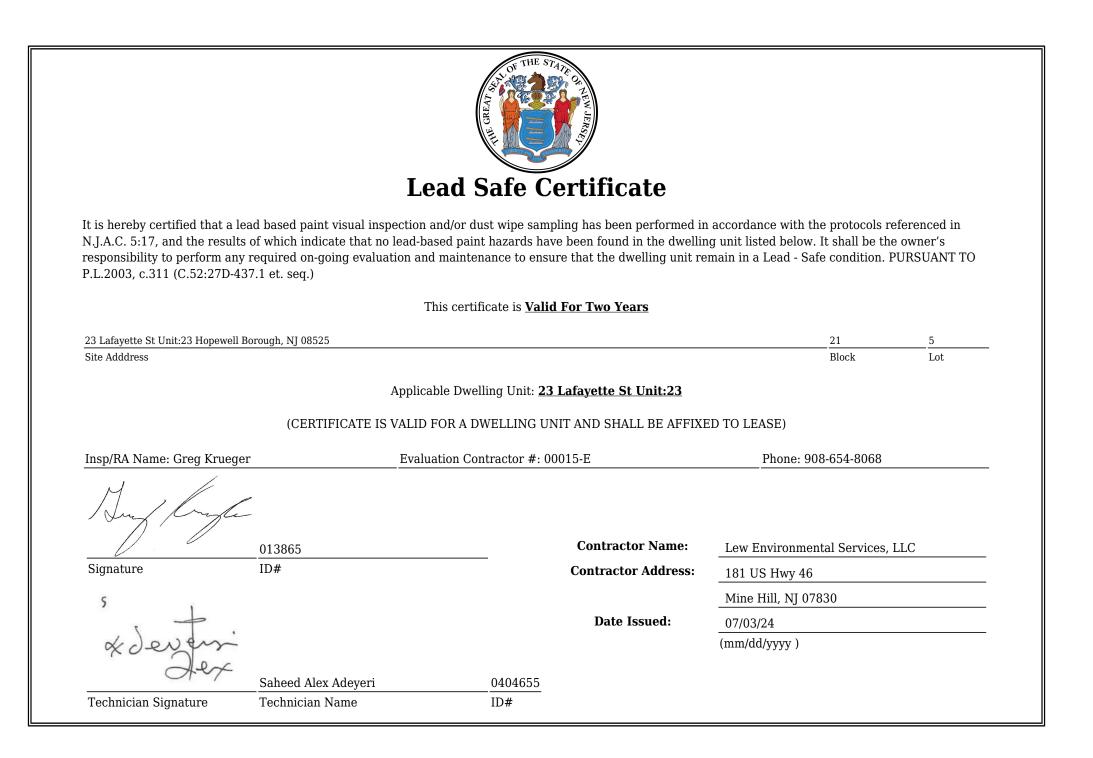

No deteriorated paint, chips or dust from painting activities or paint residue on floors were observed in the dwelling unit. The property is eligible for a lead-safe certificate per NJAC 5:28A. Certificate enclosed

Respectfully Submitted,

5 ×c

Saheed Alex Adeyeri Risk Assesor, ID#0404655 Encl: Floor Plan, Lead-safe Certificate;

181 US Hwy 46 Mine Hill, NJ 07803 (908) 654-8068 (800) 783-0567 Fax (908) 654-8069 yww.lewenyironmental.com