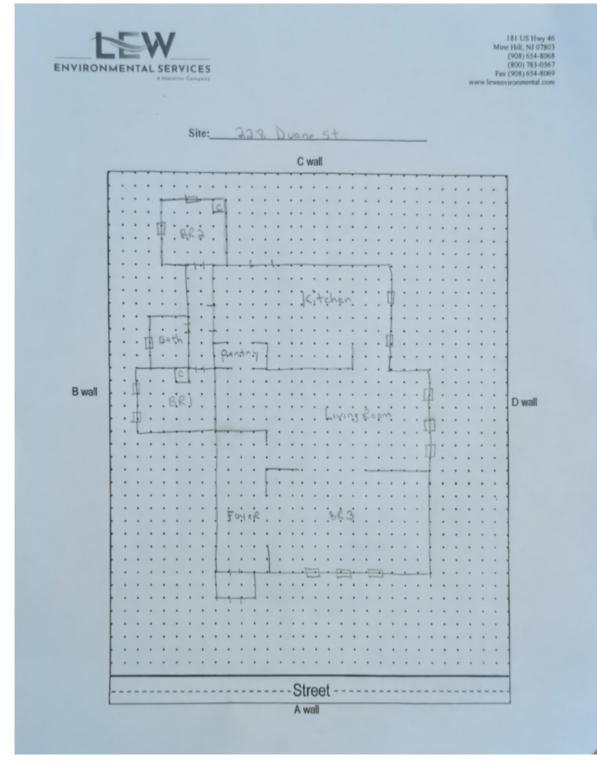

# Floor Plan(s)

#### Floor 1

Lew Environmental Services - 228 Duane st Unit:1 -Visual Inspection Prepared By: LEW Environmental Services, LLC 06/09/2024