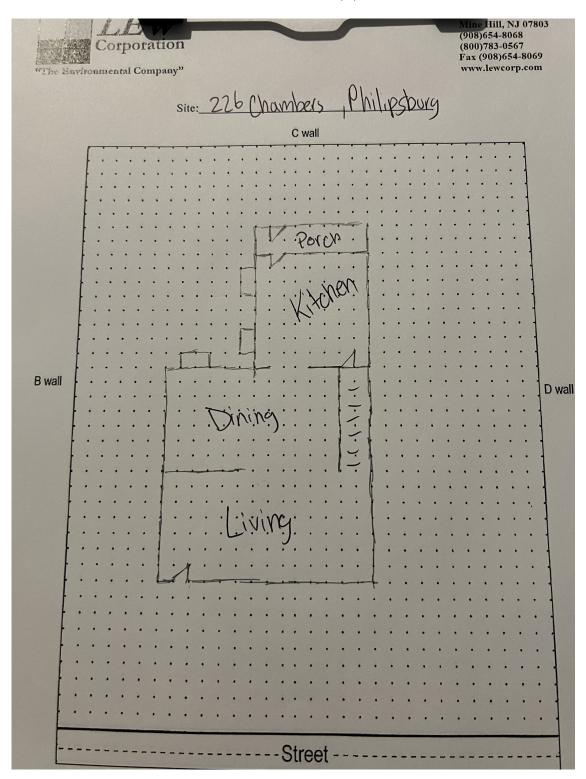

# Floor Plan(s)

Floor 1

Lew Environmental Services - 226 Chambers St Unit:1 -Visual Inspection Prepared By: LEW Environmental Services, LLC 05/26/2024

Floor 2

Lew Environmental Services - 226 Chambers St Unit:1 -Visual Inspection Prepared By: LEW Environmental Services, LLC 05/26/2024