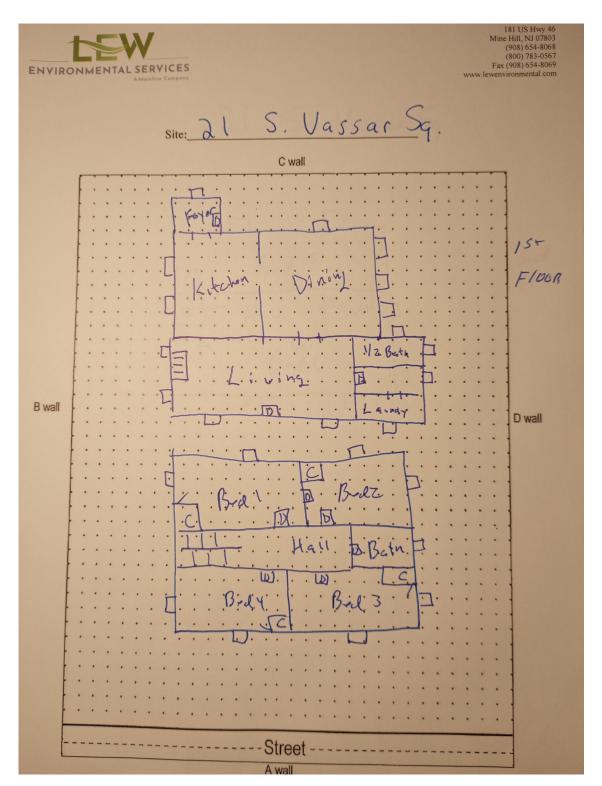

# Floor Plan(s)

Floor 1

Lew Environmental Services - 21 S. Vassar Square Unit:Primary -Visual Inspection Prepared By: LEW Environmental Services, LLC 06/06/2024

Floor 2

Lew Environmental Services - 21 S. Vassar Square Unit:Primary -Visual Inspection Prepared By: LEW Environmental Services, LLC 06/06/2024