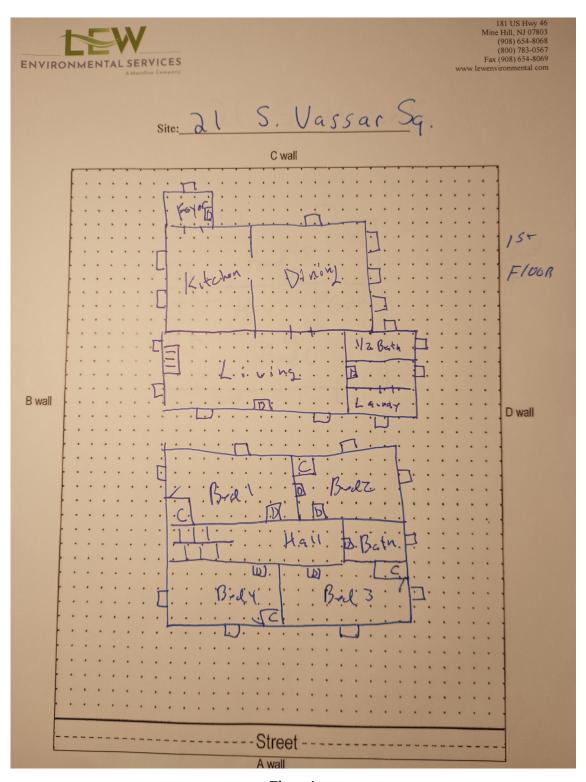

# Floor Plan(s)

Floor 1

Lew Environmental Services - 21 S. Vassar Square Unit:Primary -Visual Inspection Prepared By: LEW Environmental Services, LLC 06/06/2024

Floor 2

Lew Environmental Services - 21 S. Vassar Square Unit:Primary -Visual Inspection Prepared By: LEW Environmental Services, LLC 06/06/2024