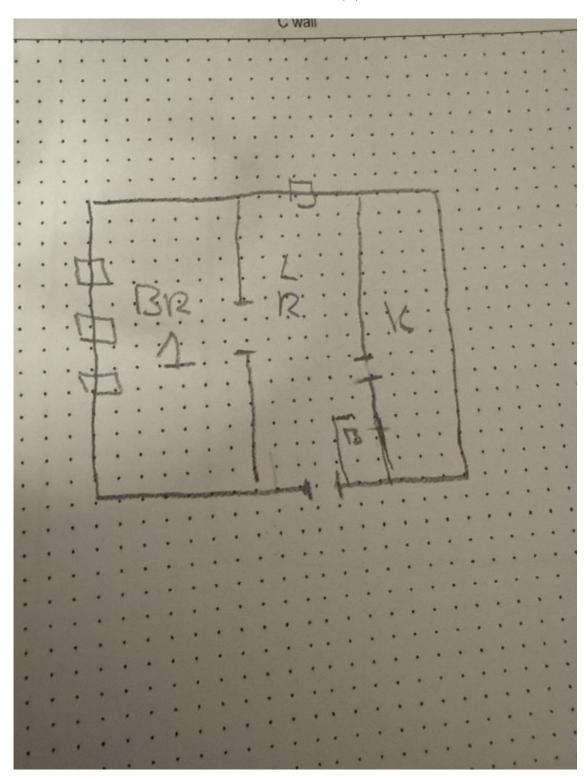

# Floor Plan(s)

Floor 1

Lew Environmental Services - 214 E. 6th St. Unit:2 -Visual Inspection Prepared By: LEW Environmental Services, LLC 11/26/2024