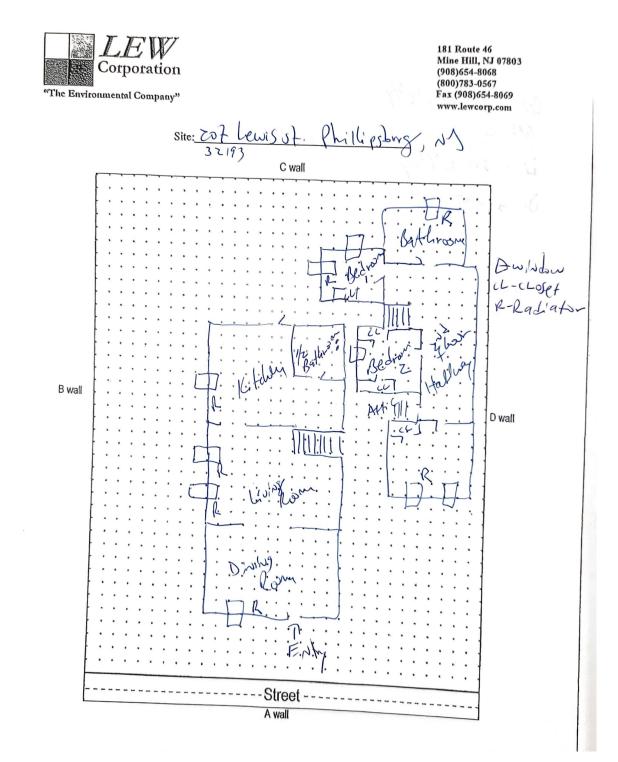

## Floor Plan(s)

#### Floor 1

Lew Environmental Services - 207 Lewis Street Unit:Primary -Visual Inspection Prepared By: LEW Environmental Services, LLC 07/02/2024

It is hereby certified that a lead based paint visual inspection and/or dust wipe sampling has been performed in accordance with the protocols referenced in N.J.A.C. 5:17, and the results of which indicate that no lead-based paint hazards have been found in the dwelling unit listed below. It shall be the owner's responsibility to perform any required on-going evaluation and maintenance to ensure that the dwelling unit remain in a Lead - Safe condition. PURSUANT TO P.L.2003, c.311 (C.52:27D-437.1 et. seq.)