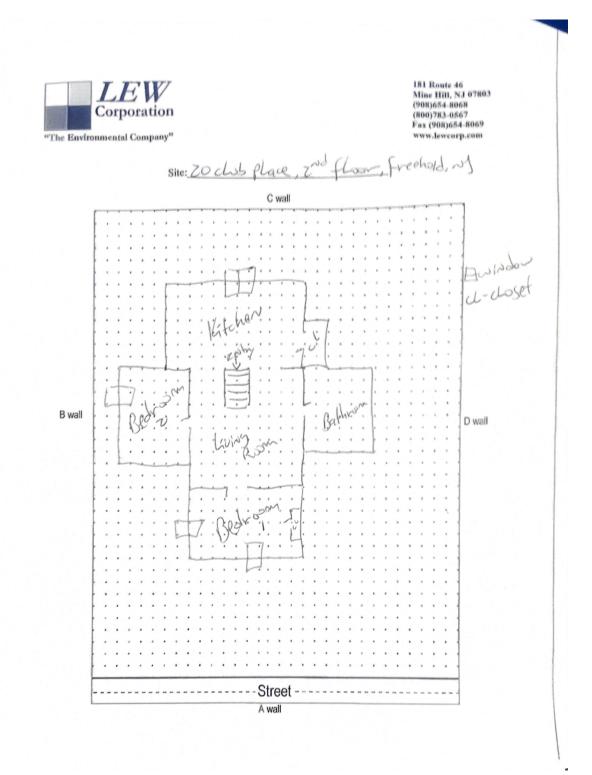

## Floor Plan(s)

Floor 1 Lew Environmental Services - 20 Club Place Unit:2 -Visual Inspection Prepared By: LEW Environmental Services, LLC 04/13/2024

It is hereby certified that a lead based paint visual inspection and/or dust wipe sampling has been performed in accordance with the protocols referenced in N.J.A.C. 5:17, and the results of which indicate that no lead-based paint hazards have been found in the dwelling unit listed below. It shall be the owner's responsibility to perform any required on-going evaluation and maintenance to ensure that the dwelling unit remain in a Lead - Safe condition. PURSUANT TO P.L.2003, c.311 (C.52:27D-437.1 et. seq.)