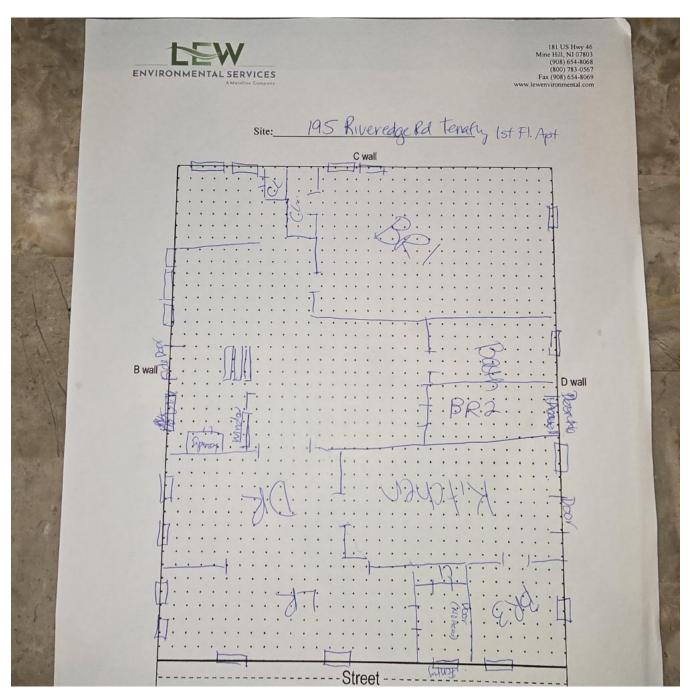

# Floor Plan(s)

Floor 1

Lew Environmental Services - 195 Riveredge Rd Unit:1 -Visual Inspection Prepared By: LEW Environmental Services, LLC 12/30/2024