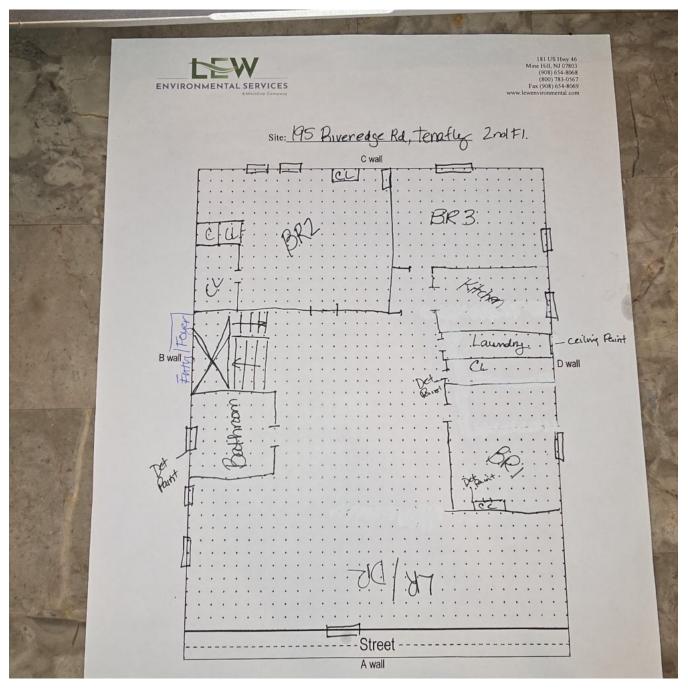

# Floor Plan(s)

Floor 1

Lew Environmental Services - 195 Riveredge Rd Unit:2 -Visual Inspection Prepared By: LEW Environmental Services, LLC 12/30/2024

It is hereby certified that a lead based paint visual inspection and/or dust wipe sampling has been performed in accordance with the protocols referenced in N.J.A.C. 5:17, and the results of which indicate that no lead-based paint hazards have been found in the dwelling unit listed below. It shall be the owner's responsibility to perform any required on-going evaluation and maintenance to ensure that the dwelling unit remain in a Lead - Safe condition. PURSUANT TO P.L.2003, c.311 (C.52:27D-437.1 et. seq.)