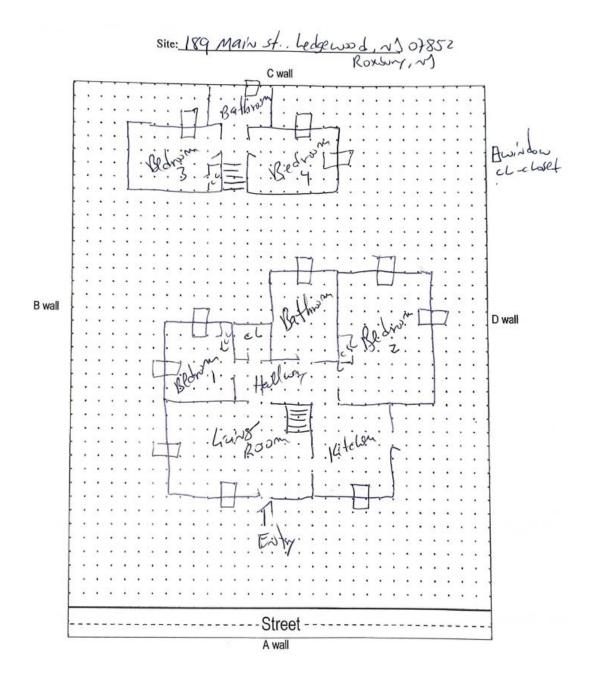

## Floor Plan(s)

181 US Hwy 46 Mine Hill, NJ 07803 (908) 654-8068 (800) 783-0567 Fax (908) 654-8069 ww lewenvironmental.com

## Floor 1

Lew Environmental Services - 189 Main Street Unit:Primary -Visual Inspection Prepared By: LEW Environmental Services, LLC 09/05/2024

It is hereby certified that a lead based paint visual inspection and/or dust wipe sampling has been performed in accordance with the protocols referenced in N.J.A.C. 5:17, and the results of which indicate that no lead-based paint hazards have been found in the dwelling unit listed below. It shall be the owner's responsibility to perform any required on-going evaluation and maintenance to ensure that the dwelling unit remain in a Lead - Safe condition. PURSUANT TO P.L.2003, c.311 (C.52:27D-437.1 et. seq.)