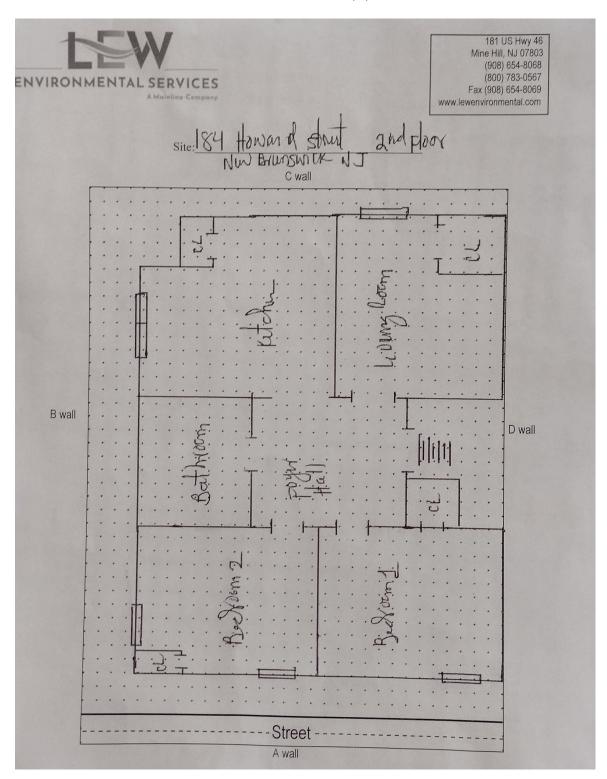

# Floor Plan(s)

Floor 1

Lew Environmental Services - 184 Howard St Unit:2 -Visual Inspection Prepared By: LEW Environmental Services, LLC 05/28/2024

Project/Test Address: 35187; Dignora Ramos; 184 Howard Street; New Brunswick City

Collection Date: 05/21/2024

Client Number: 201327 Laboratory Results Fax Number: Ext 18 Melissa

| Lab Sample<br>Number | Client Sample<br>Number | Collection Location | Surface | Total Pb<br>(ug) | Wipe Area<br>(ft²) | Concentration (ug/ft²) | Narrative<br>ID |
|----------------------|-------------------------|---------------------|---------|------------------|--------------------|------------------------|-----------------|
| 24-05-03679-<br>001  | 184-1                   | BEDROOM DC          | FL      | <5.00            | 1.00               | <5.00                  |                 |
| 24-05-03679-<br>002  | 184-2                   | KITCHEN CC          | FL      | <5.00            | 1.00               | <5.00                  |                 |
| 24-05-03679-<br>003  | 184-3                   | SUNROOM BC          | FL      | <5.00            | 1.00               | <5.00                  |                 |
| 24-05-03679-<br>004  | 184-5                   | LIVING ROOM DC      | FL      | <5.00            | 1.00               | <5.00                  |                 |
| 24-05-03679-<br>005  | 184-6                   | BEDROOM 2 AC        | FL      | <5.00            | 1.00               | <5.00                  |                 |
| 24-05-03679-<br>006  | 184-7                   | BEDROOM 2 CC        | SL      | <5.00            | 0.171              | <29.3                  |                 |
| 24-05-03679-<br>007  | 184-8                   | KITCHEN CC          | SL      | <5.00            | 0.266              | <18.8                  |                 |
| 24-05-03679-<br>008  | 184-9                   | LIVING ROOM DL      | SL      | <5.00            | 0.172              | <29.1                  |                 |
| 24-05-03679-<br>009  | 184-10                  | BEDROOM 1 BC        | SL      | <5.00            | 0.172              | <29.1                  |                 |