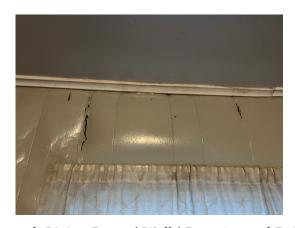

Deteriorated paint, chips or dust from painting activities and paint residue on floors were observed on the following components/surfaces.

| Room        | Component | Hazard             |
|-------------|-----------|--------------------|
| Living Room | Wall      | Deteriorated Paint |
| Living Room | Wall      | Deteriorated Paint |

## **Hazard Photos**

 $\begin{array}{c} \text{Hazard: Living Room | Wall | Deteriorated} \\ \text{Paint} \end{array}$ 

Lew Environmental Services - 17 Factory Street -Visual Inspection Prepared By: LEW Environmental Services, LLC 04/18/2024