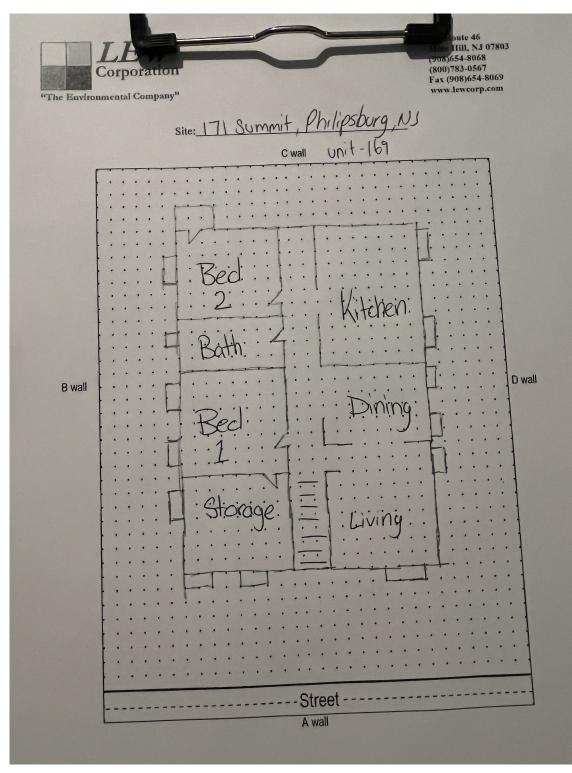

## Floor Plan(s)

#### Floor 1

Lew Environmental Services - 171 Summit Ave Unit:169 -Visual Inspection Prepared By: LEW Environmental Services, LLC 05/26/2024

It is hereby certified that a lead based paint visual inspection and/or dust wipe sampling has been performed in accordance with the protocols referenced in N.J.A.C. 5:17, and the results of which indicate that no lead-based paint hazards have been found in the dwelling unit listed below. It shall be the owner's responsibility to perform any required on-going evaluation and maintenance to ensure that the dwelling unit remain in a Lead - Safe condition. PURSUANT TO P.L.2003, c.311 (C.52:27D-437.1 et. seq.)