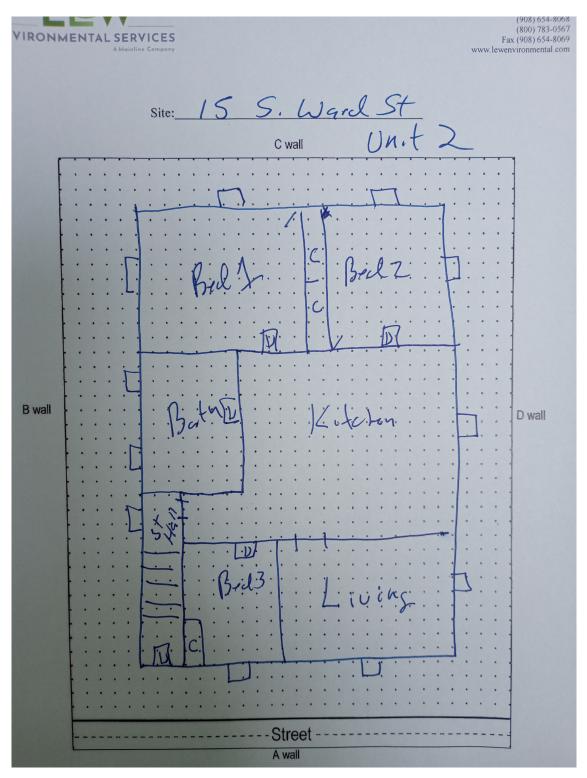

# Appendices

Appendix A - Floor Plan

Appendix B - Lead-Based Paint Evaluation Report

#### **Location Conventions**

When reviewing Appendix A "Floor Plan" and Appendix B "Lead-Based Paint Evaluation Report", you will notice that the letters A, B, C, and D or the numbers 1, 2, 3 and 4 are used to identify the location of specific components. The key to correct orientation is the location of the "A" or "1" wall. The "B" or "2" wall, "C" or "3" wall, and "D" or "4" wall run clockwise from the "A" or "1" wall. The Lead-Based Paint Evaluation Report lists this information under the "Wall" column. The "Location"

column uses numbering of replicated components starting with "1" at left and continuing sequentially to right respectively to describe the location of the component while facing the wall identified.

## Floor Plan(s)