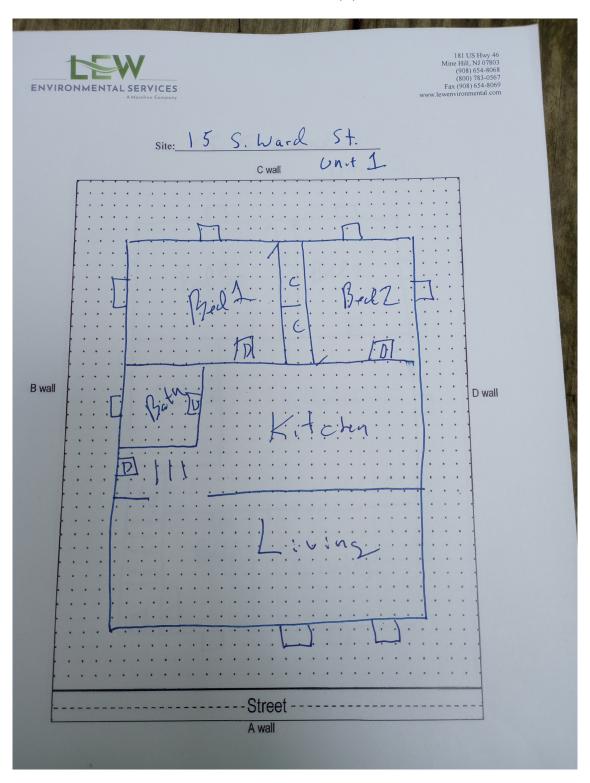

# **Appendices**

Appendix A - Floor Plan

Appendix B - Lead-Based Paint Evaluation Report

#### **Location Conventions**

When reviewing Appendix A "Floor Plan" and Appendix B "Lead-Based Paint Evaluation Report", you will notice that the letters A, B, C, and D or the numbers 1, 2, 3 and 4 are used to identify the location of specific components. The key to correct orientation is the location of the "A" or "1" wall. The "B" or "2" wall, "C" or "3" wall, and "D" or "4" wall run clockwise from the "A" or "1" wall. The Lead-Based Paint Evaluation Report lists this information under the "Wall" column. The "Location"

column uses numbering of replicated components starting with "1" at left and continuing sequentially to right respectively to describe the location of the component while facing the wall identified.