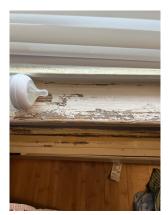

Deteriorated paint, chips or dust from painting activities and paint residue on floors were observed on the following components/surfaces.

| Room      | Component   | Hazard             |
|-----------|-------------|--------------------|
| Bedroom 2 | Window Sill | Deteriorated Paint |

## **Hazard Photos**

Hazard: Bedroom 2 | Window Sill | Deteriorated Paint

Lew Environmental Services - 14 Ford Avenue -Visual Inspection Prepared By: LEW Environmental Services, LLC 04/18/2024