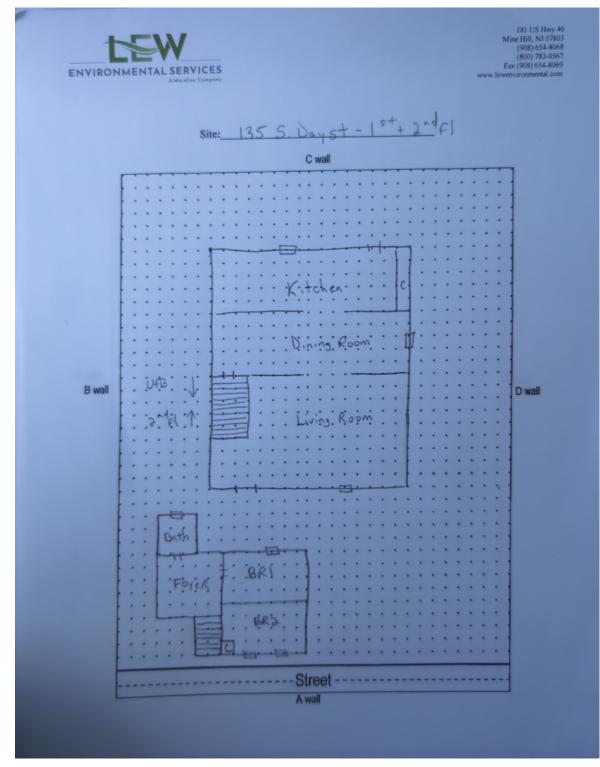

# Floor Plan(s)

Floor 1

Lew Environmental Services - 135 South Day Street Unit:Primary -Visual Inspection Prepared By: LEW Environmental Services, LLC 05/24/2024

It is hereby certified that a lead based paint visual inspection and/or dust wipe sampling has been performed in accordance with the protocols referenced in N.J.A.C. 5:17, and the results of which indicate that no lead-based paint hazards have been found in the dwelling unit listed below. It shall be the owner's responsibility to perform any required on-going evaluation and maintenance to ensure that the dwelling unit remain in a Lead - Safe condition. PURSUANT TO P.L.2003, c.311 (C.52:27D-437.1 et. seq.)