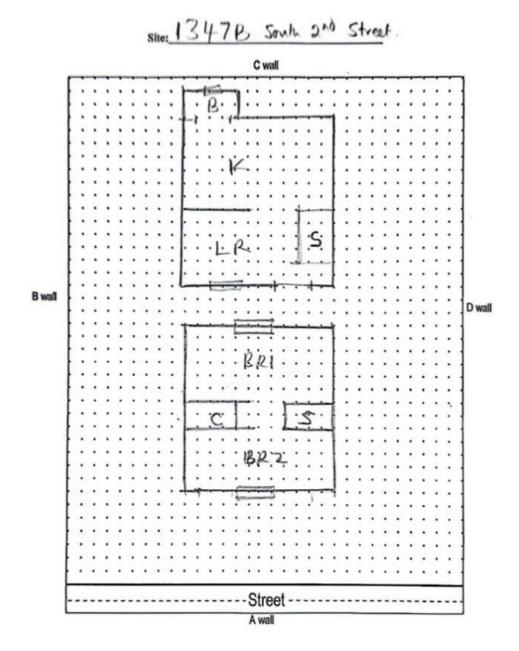

# Floor Plan(s)

181 US Hwy 46 Mine Hill, NJ 07803 (908) 654-8068 (800) 7634-8069 Fax (908) 654-8069

Floor 1  $Lew\ Environmental\ Services\ -\ 1347A\ SO\ 2ND\ ST\ Unit: 1347\ -Visual\ Inspection$ 

Prepared By: LEW Environmental Services, LLC