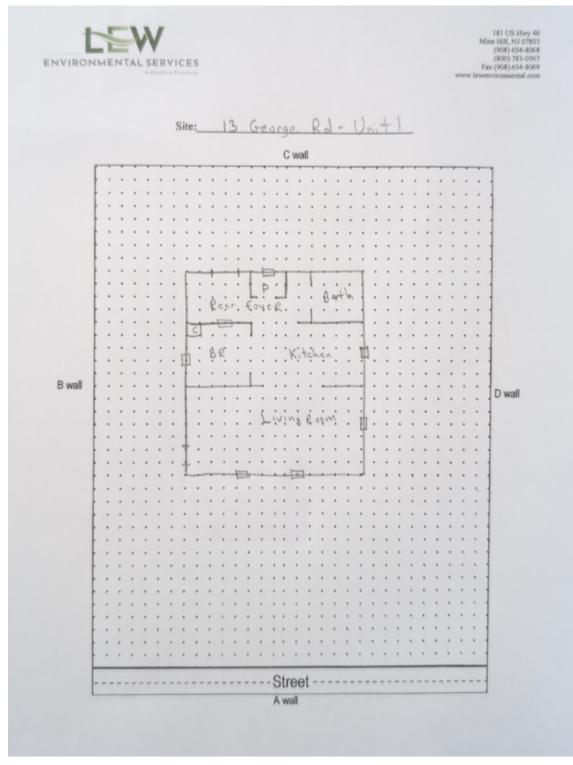

# Floor Plan(s)

Floor 1

Lew Environmental Services - 13 Georges Rd Unit:1 -Visual Inspection Prepared By: LEW Environmental Services, LLC 06/11/2024

It is hereby certified that a lead based paint visual inspection and/or dust wipe sampling has been performed in accordance with the protocols referenced in N.J.A.C. 5:17, and the results of which indicate that no lead-based paint hazards have been found in the dwelling unit listed below. It shall be the owner's responsibility to perform any required on-going evaluation and maintenance to ensure that the dwelling unit remain in a Lead - Safe condition. PURSUANT TO P.L.2003, c.311 (C.52:27D-437.1 et. seq.)