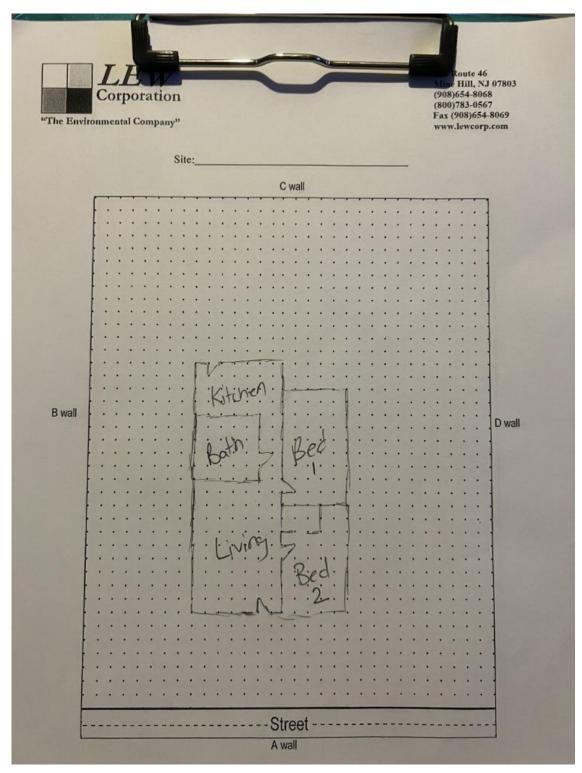

## Floor Plan(s)

Floor 1

Lew Environmental Services - 1253 Maplewood Road -Visual Inspection Prepared By: LEW Environmental Services, LLC 09/27/2024