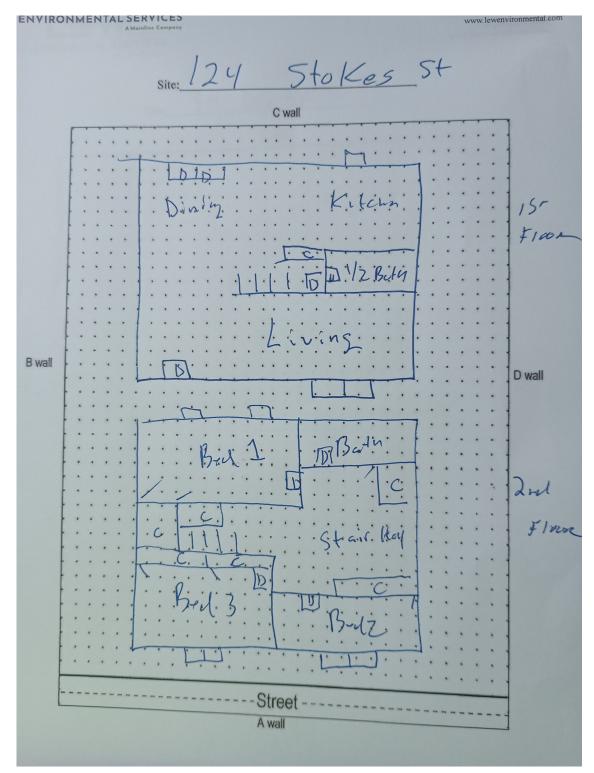

## Floor Plan(s)

## Floor 1

Lew Environmental Services - 124 Stokes Street Unit:124 -Visual Inspection Prepared By: LEW Environmental Services, LLC 06/11/2024

It is hereby certified that a lead based paint visual inspection and/or dust wipe sampling has been performed in accordance with the protocols referenced in N.J.A.C. 5:17, and the results of which indicate that no lead-based paint hazards have been found in the dwelling unit listed below. It shall be the owner's responsibility to perform any required on-going evaluation and maintenance to ensure that the dwelling unit remain in a Lead - Safe condition. PURSUANT TO P.L.2003, c.311 (C.52:27D-437.1 et. seq.)